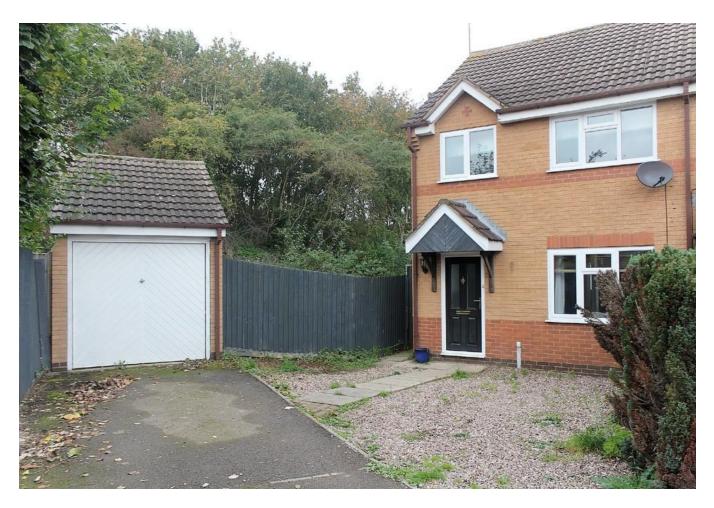

## **FOR SALE**

3 Bed Semi-Detached House in Pintail Close, Whetstone, LE8 6XW £240,000

\*\*\* No Chain \*\*\* Three bedroom semi detached property occupying a quiet cul-desac position and on a generous plot. The accommodation comprises entrance hall, lounge, dining room, kitchen, conservatory, three bedrooms, bathroom, detached garage, rear garden and off road parking.

1ST FLOOR 350 sq.ft. (32.5 sq.m.) approx.

No Chain

- Corner Plot
- Semi Detached

Not energy efficient - higher running costs

England, Scotland & Wales

- Three Bedrooms
- Quiet Cul-De-Sac
- Detached Garage
- Good Size Rear Garden
- Conservatory