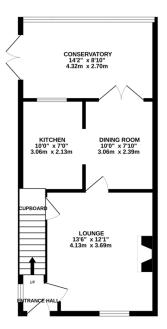

## Phillips George

**Energy Efficiency Rating** 

D E

G

A

(69-80)

(21-38)

GROUND FLOOR 475 sq.ft. (44.1 sq.m.) approx.

1ST FLOOR 350 sq.ft. (32.5 sq.m.) approx.

No Chain

- Corner Plot
- Semi Detached

Not energy efficient - higher running costs

England, Scotland & Wales

- Three Bedrooms
- Quiet Cul-De-Sac
- Detached Garage
- Good Size Rear Garden
- Conservatory

TOTAL FLOOR AREA: 825 sq.ft. [7.6 is sq.m.] approx.

Whilst every steeps has been made to sess the accusacy of the floogian contained here, measurements of doors, windows, rooms and any other terms are approximate and no responsibility is blaen for any error, omission or ens-statement. This plant in of illustrative purposes only and should be used as such by any prospective purchaser. The services, systems and applicancies shown have not been rested and no guarantee as to their operatibility efficiency; can be given.