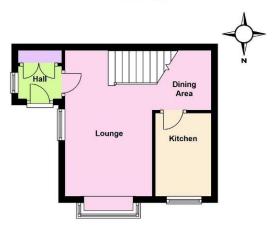

## **Ground Floor**

First Floor

Total area: approx. 40.9 sq. metres (440.3 sq. feet)

**Entrance Hall** 

**Lounge** 14'6 x 8'8 max

**Small Dining Area** 

**Kitchen** 8'3 x 5'7

Bedroom 11'3 x 8'9 min