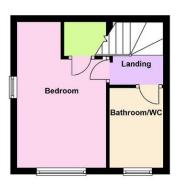

## **Ground Floor**

First Floor

Total area: approx. 40.9 sq. metres (440.3 sq. feet)

**Entrance Hall** 

**Lounge** 14'6 x 8'8 max

**Small Dining Area** 

**Kitchen** 8'3 x 5'7

Bedroom 11'3 x 8'9 min

Bathroom/WC

2 Private Parking Spaces

**Front Garden** 

**Private Rear Garden** 

The information and measurements contained within these details are for guidance only and do not form part of any contract

90 THE STREET, RUSTINGTON, WEST SUSSEX, BN16 3NJ lettings@hawkemetcalfe.co.uk www.hawkemetcalfe.co.uk