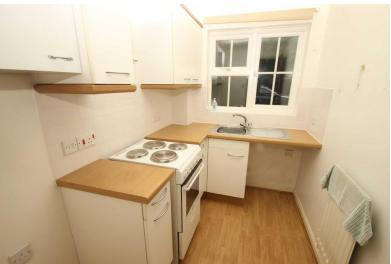

## **Ground Floor**

First Floor

Total area: approx. 40.9 sq. metres (440.3 sq. feet)

**Entrance Hall** 

**Lounge** 14'6 x 8'8 max

**Small Dining Area** 

**Kitchen** 8'3 x 5'7

Bedroom 11'3 x 8'9 min