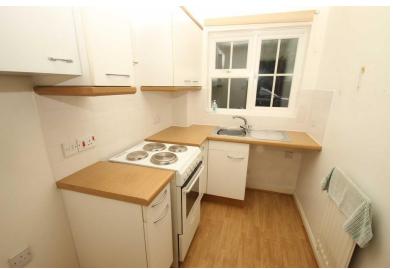

## **Ground Floor**

First Floor

**Entrance Hall** 

**Lounge** 14'6 x 8'8 max

**Small Dining Area** 

**Kitchen** 8'3 x 5'7

Bedroom 11'3 x 8'9 min

Bathroom/WC