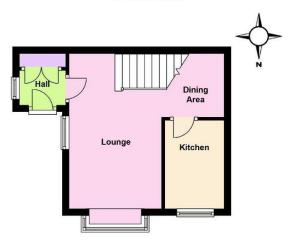

## **Ground Floor**

First Floor

**Entrance Hall** 

**Lounge** 14'6 x 8'8 max

**Small Dining Area** 

**Kitchen** 8'3 x 5'7

Bedroom 11'3 x 8'9 min

Bathroom/WC