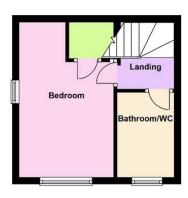

## **Ground Floor**

First Floor

**Entrance Hall** 

**Lounge** 14'6 x 8'8 max

**Small Dining Area** 

**Kitchen** 8'3 x 5'7

Bedroom 11'3 x 8'9 min

Bathroom/WC