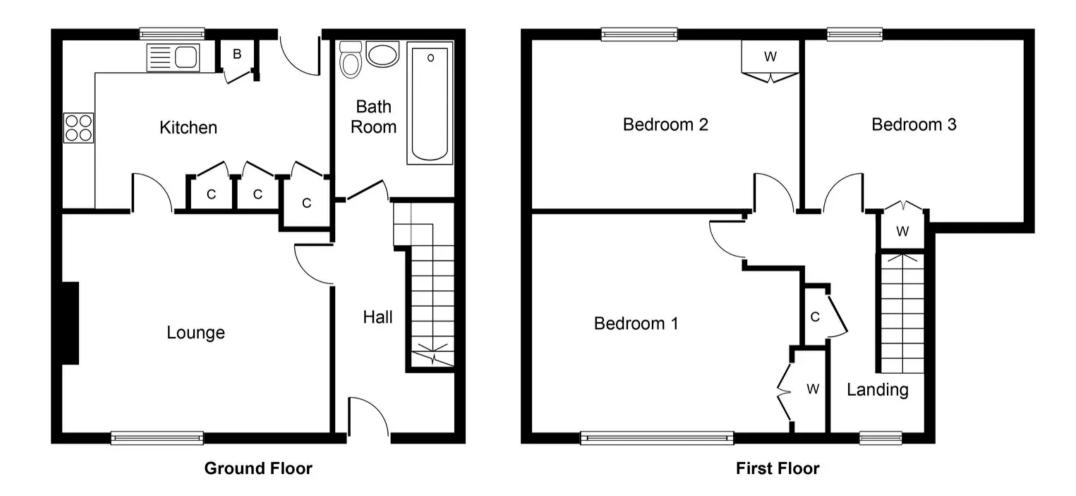

## Broxburn, Broxburn

Spacious and immaculate mid-terraced house with 3 double bedrooms, ample storage, gas central heating, and a large front and rear garden. Close to amenities and schools, with great transportation links. Don't miss out on this fantastic opportunity for families or first-time buyers!

Council Tax band: B

Tenure: Freehold

- Ideal Family Home or First Time Buyers
- Spacious Mid Terraced House
- Immaculately Presented
- Three DOUBLE Bedrooms
- Enclosed Rear Garden
- Close to local amenities and schools
- Ample storage throughout
- Great commuting links
- Gas Central Heating
- EPC= C Council Tax Band B