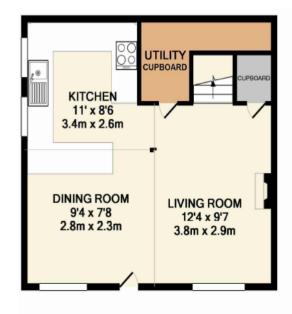

#### **KEY FEATURES**

- > 2 Bedrooms
- > Open plan living / dining space
- > Kitchen with fitted appliances
- > Bathroom with bath and separate shower

GROUND FLOOR 1ST FLOOR