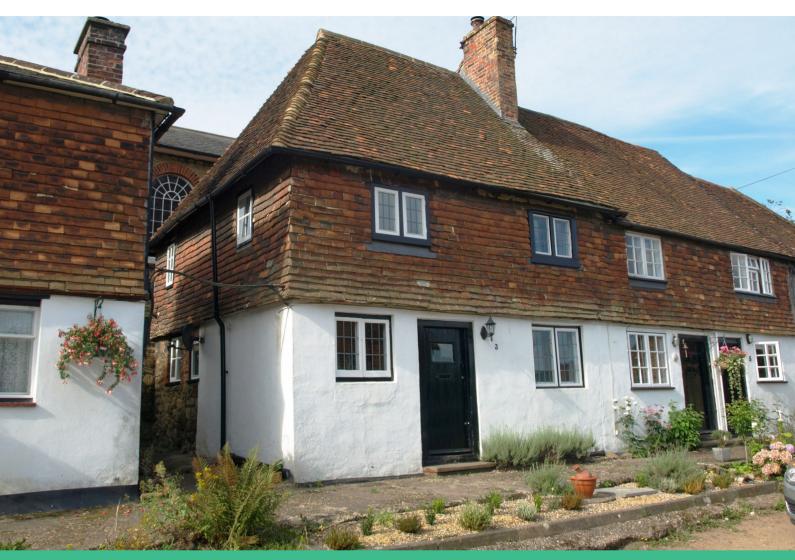

# 2 BED COTTAGE TO LET

## 3 DUNCAN'S COTTAGES

Duncan's Yard, Westerham, Kent TN16 1AD

| TENANCY   | AST for 12 MONTHS + |
|-----------|---------------------|
| SIZE      | 2 BED               |
| RENT      | £1,350 PCM          |
| AVAILABLE | FEBRUARY 2024       |

### **FEATURES**

- > 17<sup>th</sup> Century Grade II Listed Cottage
- > Period Features
- > 2 Bedrooms
- > Sitting Room
- > Dining Room
- > Residents Garden Area
- > Situated in the Heart of the Town Centre

#### **DESCRIPTION**

A 17<sup>th</sup> Century Grade II Listed cottage situated in a tucked-away location in the heart of the town centre.

#### **DIRECTIONS**

From our offices, turn right into Fullers Hill and the entrance to Duncan's Yard can be found after approximately 30 metres. Number 3 is on the left-hand side.