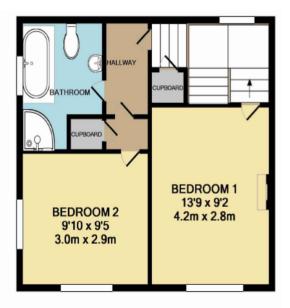

#### **KEY FEATURES**

- > 2 Bedrooms
- > Open plan living / dining space
- > Kitchen with fitted appliances
- > Bathroom with bath and separate shower

GROUND FLOOR 1ST FLOOR