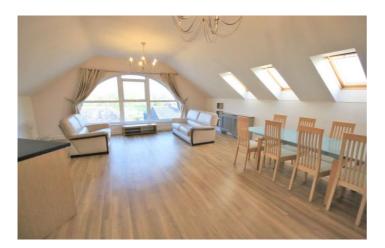

## Lounge/Kitchen

Large open plan living and kitchen space. Feature arch window with far reaching views. Window to the side in the kitchen, living and dining space, breakfast bar, a good range of wall and base units with cooker, space for washing machine and fridge freezer.