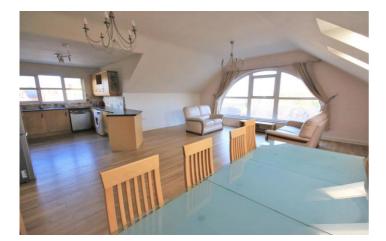

## Lounge/Kitchen

Large open plan living and kitchen space. Feature arch window with far reaching views. Window to the side in the kitchen, living and dining space, breakfast bar, a good range of wall and base units with cooker, space for washing machine and fridge freezer.