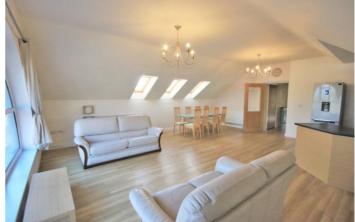

## Lounge/Kitchen

Large open plan living and kitchen space. Feature arch window with far reaching views. Window to the side in the kitchen, living and dining space, breakfast bar, a good range of wall and base units with cooker, space for washing machine and fridge freezer.