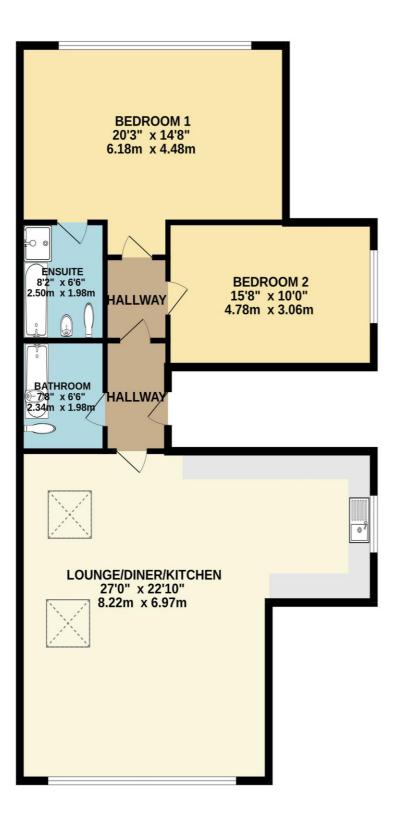

### **Private Hallway**

Apartment entrance door, Two central heating radiators and built in storage.

#### Bedroom 1

Large double with fitted wardrobes and storage. Large window and central heating radiator.

## **En Suite**

Low level WC, wash hand basin and shower. Central heating radiator.

## Bedroom 2

Fitted wardrobes, central heating radiator and window.

#### Bathroom

Low level WC, wash hand basin and panel bat. Central heating radiator.

## Lounge/Kitchen

Large open plan living and kitchen space. Feature arch window with far reaching views. Window to the side in the kitchen, living and dining space, breakfast bar, a good range of wall and base units with cooker, space for washing machine and fridge freezer.

GROUND FLOOR 1103 sq.ft. (102.5 sq.m.) approx.