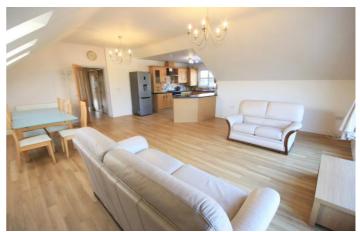

# Flat 10 Queens Court, Wardley Street, Pemberton, Wigan, WN5 8BF

Sale : £130,000

This absolutely stunning, penthouse apartment, occupies the whole of the top floor, giving approximately 1200sq ft of living space and simply must be viewed to be appreciated. With fabulous open plan accommodation and feature windows, giving far reaching views of the Wigan area. Modern in design, with oak kitchen and Amtico flooring throughout, this lovely home has two very large double bedrooms and generous en suite shower room to the master bedroom. There is secure, allocated parking, with electric entrance gates. The location is excellent too, right in the heart of Pemberton Village centre, with all local amenities, shops, bars and restaurants to hand and the M6 & M58 motorway networks are just a five minute drive away. You will not be disappointed with this great property, contact us today to arrange your early viewing.

## Lounge/Kitchen

Large open plan living and kitchen space. Feature arch window with far reaching views. Window to the side in the kitchen, living and dining space, breakfast bar, a good range of wall and base units with cooker, space for washing machine and fridge freezer.