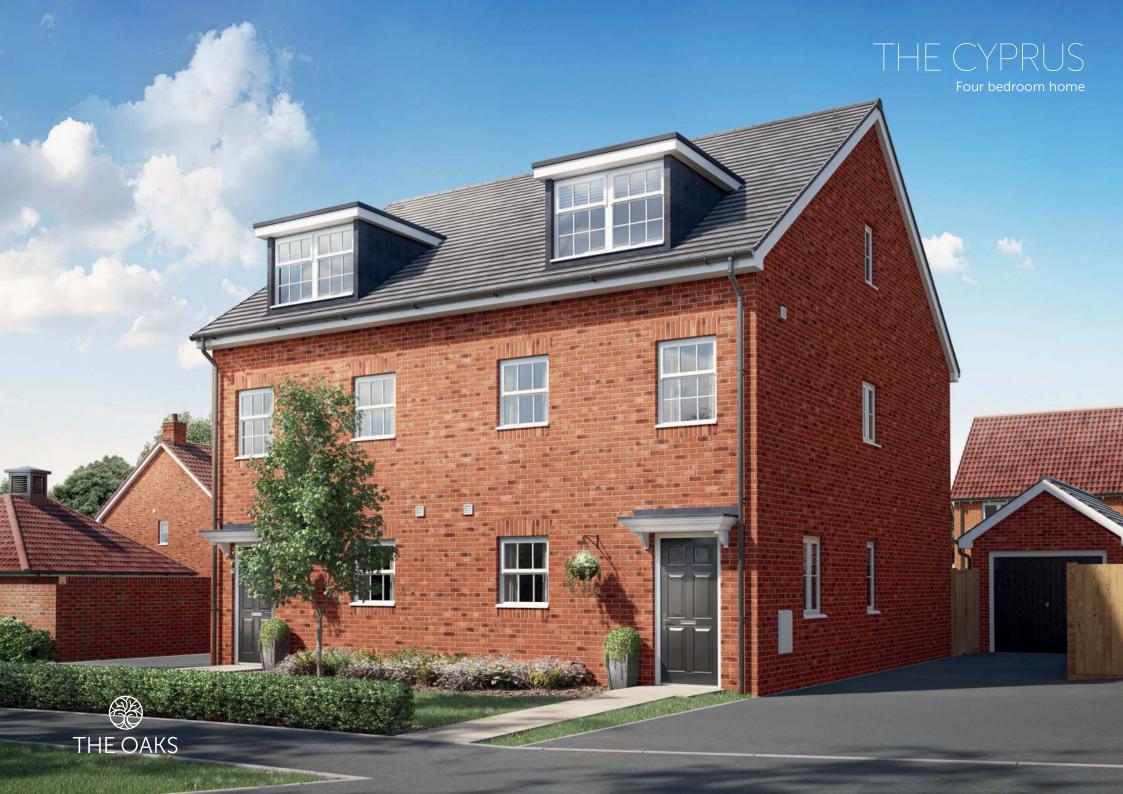

## GROUND FLOOR

Living / Dining

4081mm x 4595mm 13'4" x 15'1"

Kitchen

3311mm x 3056mm 10'9" x 10'0"

Utility

2034mm x 1255mm 6'7" x 4'1"

WC

2034mm x 1015mm 6'8" x 3'3"