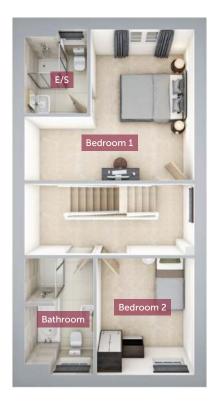

## FIRST FLOOR

Bedroom 1

4089mm x 4595mm 13'4" x 15'1"

En suite

2302mm x 1716mm 7'6" x 5'6"

Bedroom 2

3166mm x 2603mm 10'4" x 8'5"

Bathroom

3156mm x 1907mm 10'4" x 6'3"