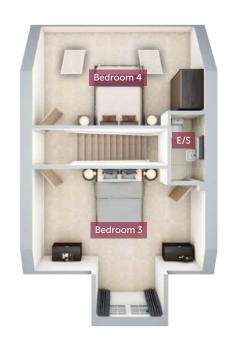

## SECOND FLOOR

Bedroom 3

2880mm x 4595mm 9'4" x 15'1"

En suite

1705mm x 970mm 5'6" x 3'2"

Bedroom 4

2820mm x 4595mm 9'3" x 15'1"

All images used are for illustrative purpose only. Dimensions given are illustrative for this house type and individual properties may differ. Please check with your Sales Executives in respect of individual properties. We give maximum dimensions within each room and these may include areas of fixtures and fittings including fitted furniture. These dimensions should not be used for carpet or flooring sizes, appliance spaces or items of furniture. All images, photographs and dimensions are not intended to be relied upon for, nor to form part of any contract unless specifically incorporated in writing into the contract.