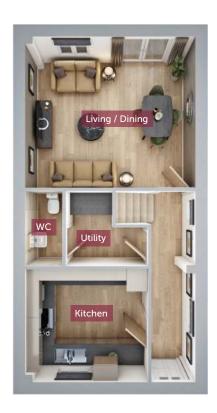

## GROUND FLOOR

Living / Dining

4081mm x 4595mm 13'4" x 15'1"

Kitchen

3311mm x 3056mm 10'9" x 10'0"

Utility

2034mm x 1255mm 6'7" x 4'1"

WC

2034mm x 1015mm 6'8" x 3'3"