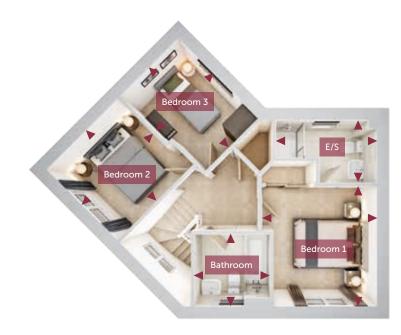

### FIRST FLOOR

| Bedroom 1 | 3200mm x 3066mm | 10'6" x 10'1" |
|-----------|-----------------|---------------|
| En suite  | 2693mm x 1672mm | 8′10 x 5′6″   |
| Bedroom 2 | 2674mm x 2662mm | 8'9" x 8'9"   |
| Bedroom 3 | 3011mm x 2197mm | 9′11″ x 7′3″  |
| Bathroom  | 2030mm x 1925mm | 6'8" x 6'4"   |