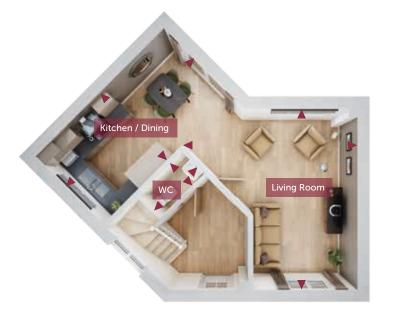

#### GROUND FLOOR

| Living Room      | 4960mm x 4787mm | 16'3" x 15'9" |
|------------------|-----------------|---------------|
| Kitchen / Dining | 4960mm x 2600mm | 16'3" x 8'6"  |
| WC               | 1685mm x 850mm  | 5′6″ x 2′9″   |