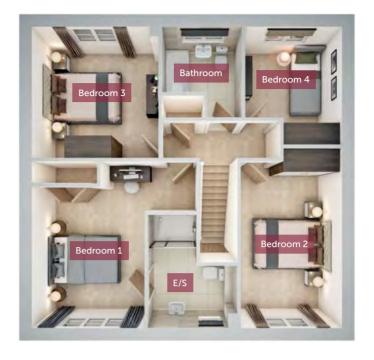

Bedroom 14365mm x 4312mm14'3" x 14'1"En suite2964mm x 2344mm9'7" x 7'7"Bedroom 23432mm x 3313mm11'3" x 10'9"Bedroom 34718mm x 2647mm15'5" x 8'7"Bedroom 43079mm x 2528mm10'1" x 8'3"Bathroom2373mm x 2093mm7'8" x 6'9"