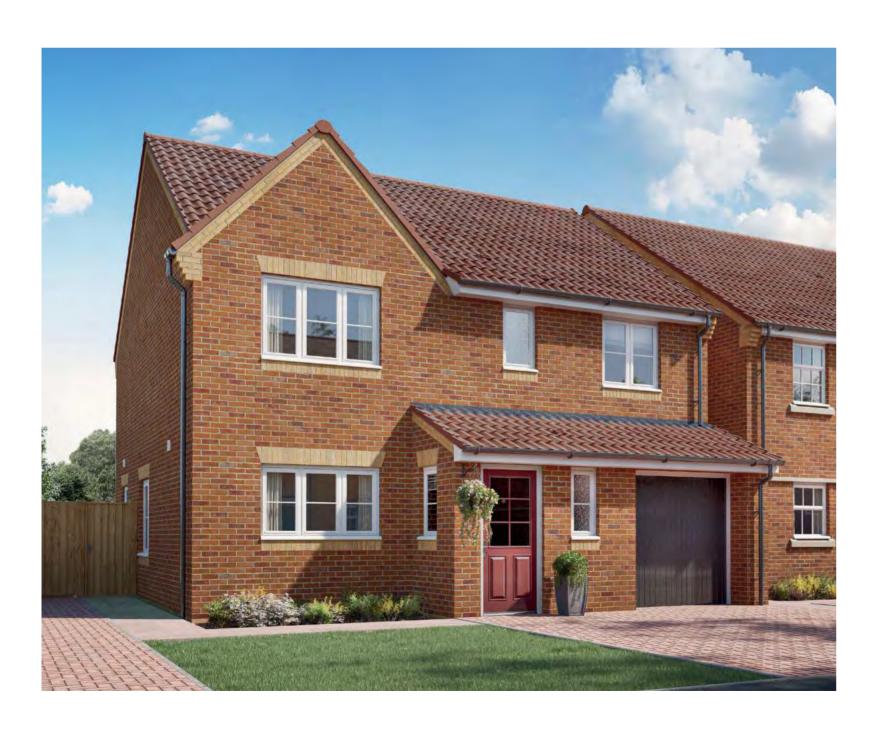

## THE MULBERRY

HOMES 1, 10, 11, 12, 54, 63, 64 & 65

Four bedroom home

The Mulberry's distinctive layout offers living space that includes a separate lounge, plus an extended kitchen/dining area running from the front to the rear of the house, finishing on a utility room with outside access. Upstairs are four bedrooms, three of which are double in size, with bedroom 1 boasting fitted wardrobes and an en suite.