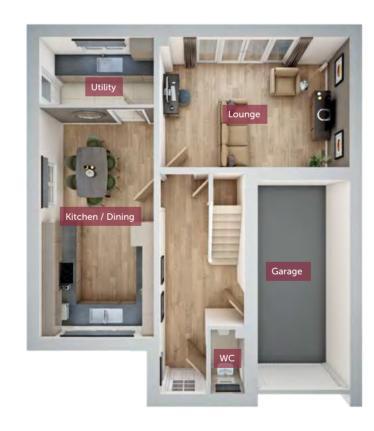

FIRST FLOOR

Lounge4790mm x 3407mm15'7" x 11'2"Kitchen / Dining6031mm x 2990mm19'8" x 9'8"Utility2990mm x 1766mm9'8" x 5'8"WC1694mm x 900mm5'6" x 3'0"

## GROUND FLOOR

All images used are for illustrative purpose only. Dimensions given are illustrative for this house type and individual properties may differ. Please check with your Sales Executives in respect of individual properties. We give maximum dimensions within each room and these may include areas of fixtures and fittings including fitted furniture. These dimensions should not be used for carpet or flooring sizes, appliance spaces or items of furniture. All images, photographs and dimensions are not intended to be relied upon for, nor to form part of any contract unless specifically incorporated in writing into the contract.