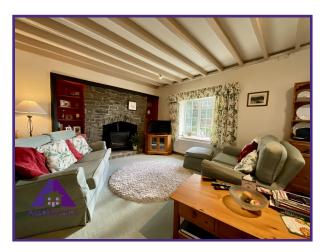

# Rooms

Entrance

3' x 5' (0.93m x 1.55m) **Kitchen** 

9'3" x 13'9" (2.86m x 4.24m) Lounge/ Diner

16'2" x 26'3" (4.96m x 8.03m) **Reception room** 

9'7" x 11' (2.97m x 3.37m) WC

2'6" x 4'9" (0.81m x 1.51m) **Bedroom 1** 