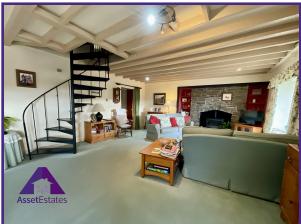

# Rooms

Entrance

3' x 5' (0.93m x 1.55m) **Kitchen** 

9'3" x 13'9" (2.86m x 4.24m) Lounge/ Diner

16'2" x 26'3" (4.96m x 8.03m) **Reception room** 

9'7" x 11' (2.97m x 3.37m) WC

2'6" x 4'9" (0.81m x 1.51m) **Bedroom 1** 