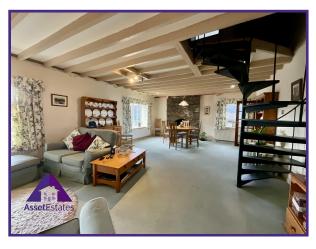

# Rooms

Entrance

3' x 5' (0.93m x 1.55m) **Kitchen** 

9'3" x 13'9" (2.86m x 4.24m) Lounge/ Diner

16'2" x 26'3" (4.96m x 8.03m) **Reception room** 

9'7" x 11' (2.97m x 3.37m) WC

2'6" x 4'9" (0.81m x 1.51m) **Bedroom 1** 