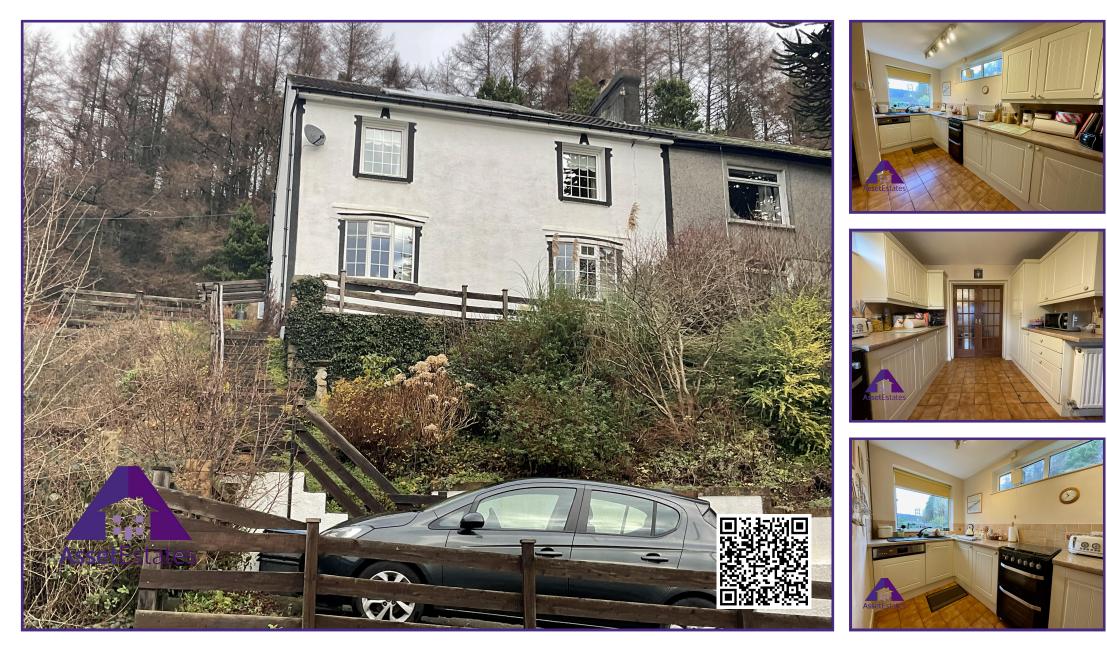

Heol Gerrig, Abertillery, NP13 1BJ

£220,000 Council Tax Band C \*\* GUIDE PRICE £220,000 TO £230,000 \*\* PERFECT FAMILY HOME \*\* VIDEO TOUR \*\* EPC RATING: C \*\* Asset Estates are pleased to offer for sale this semi-detached property situated on Heol Gerrig, Abertillery. This property briefly comprises; entrance, two reception rooms, fitted kitchen, ground floor wc, first-floor bathroom, open landing with spiral staircase, four double bedrooms - largest benefitting from an en-suite shower room, driveway to front and rear tiered garden.

\*\* PERFECT FAMILY HOME \*\* VIDEO TOUR \*\* EPC RATING: C \*\*

Asset Estates are pleased to offer for sale this semidetached property situated on Heol Gerrig, Abertillery. This property briefly comprises; entrance, two reception rooms, fitted kitchen, ground floor wc, first-floor bathroom, open landing with spiral staircase, four double bedrooms - largest benefitting from an en-suite shower room, driveway to front and rear tiered garden.

- •Semi Detached Property
- Four Bedrooms
- •Gas Central Heating
- •Double Glazing
- Freehold
- •Solar Panels
- Off-Road Parking

class="bullet" data-gjs-type="span-b-em-u-i-strong" datahighlightable="1" style="box-sizing:border-box;">•Rear Garden

# Rooms

Entrance

3' x 5' (0.93m x 1.55m) **Kitchen** 

9'3" x 13'9" (2.86m x 4.24m) Lounge/ Diner

16'2" x 26'3" (4.96m x 8.03m) **Reception room** 

9'7" x 11' (2.97m x 3.37m) WC

2'6" x 4'9" (0.81m x 1.51m) **Bedroom 1** 