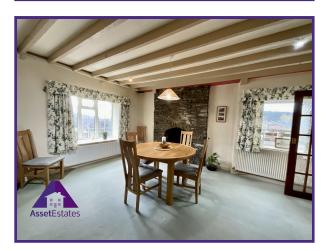

# Rooms

Entrance

3' x 5' (0.93m x 1.55m) **Kitchen** 

9'3" x 13'9" (2.86m x 4.24m) Lounge/ Diner

16'2" x 26'3" (4.96m x 8.03m) **Reception room** 

9'7" x 11' (2.97m x 3.37m) WC

2'6" x 4'9" (0.81m x 1.51m) **Bedroom 1** 