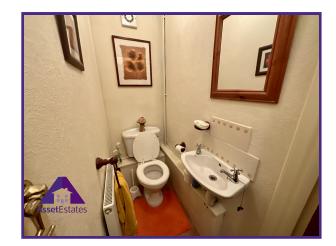

# Rooms

Entrance

3' x 5' (0.93m x 1.55m) **Kitchen** 

9'3" x 13'9" (2.86m x 4.24m) Lounge/ Diner

16'2" x 26'3" (4.96m x 8.03m) **Reception room** 

9'7" x 11' (2.97m x 3.37m) WC

2'6" x 4'9" (0.81m x 1.51m) **Bedroom 1** 