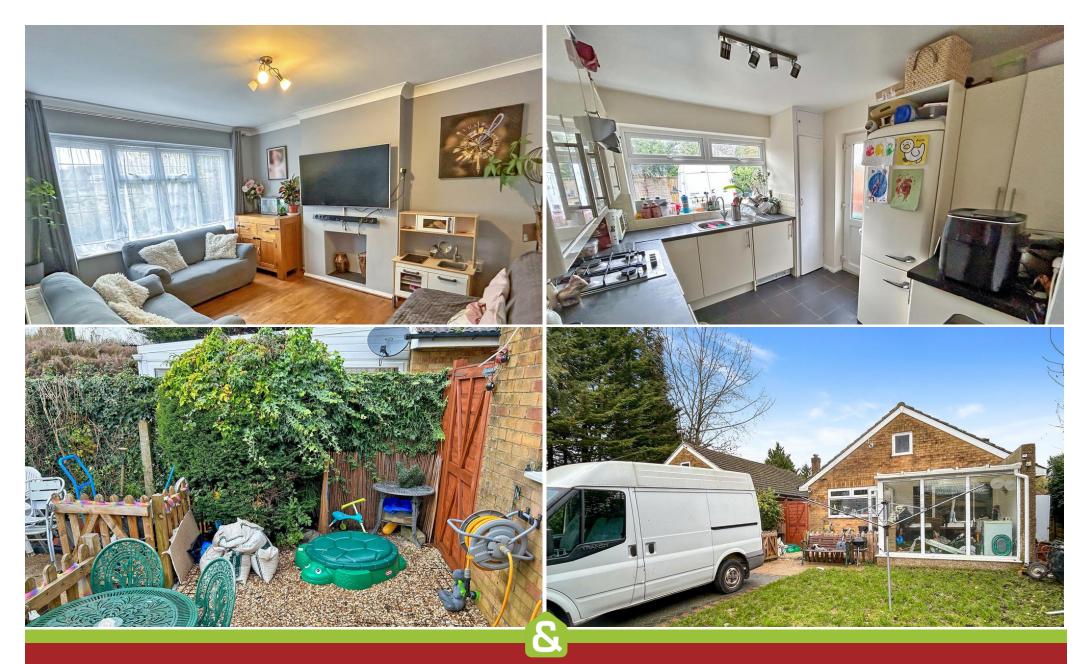

We are delighted to present this detached bungalow which is offered in good order throughout and offers spacious and versatile accommodation. The property consists of Entrance hall, Two/three bedrooms, bathroom, kitchen, lounge, dining room/bedroom three, conservatory that opens onto a level low maintenance garden which leads to a detached garage via access road with off road parking. Proudly sat in an elevated position overlooking Merstham Village and within easy reach of Merstham railway station and conveniently place for M23/M25

- Detached Bungalow
- Two/Three Bedrooms
- Bathroom
- Kitchen
- Lounge
- Dining Room/Bedroom Three
- Conservatory
- Off Road Parking
- Detached Garage
- Internal Viewing Recommended

Property Particulars: The particulars are produced in good faith and prepared as a general guide and do not constitute any part of a contract.