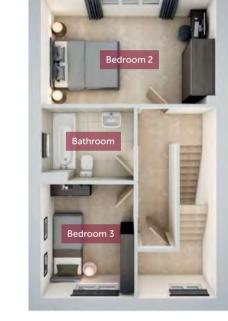

French doors, and also a cloakroom. The first floor features two bedrooms and a family

bathroom, while a private bedroom suite occupies the entire second floor.

 Bedroom 1
 5359mm x 3641mm
 17'6" x 11'9"

Bedroom 24574mm x 2920mm15'0" x 9'6"Bedroom 32977mm x 2438mm9'8" x 8'0"Bathroom2438mm x 1925mm8'0" x 6'3"

All images used are for illustrative purpose only. Dimensions given are illustrative for this house type and individual properties may differ. Please check with your Sales Executives in respect of individual properties. We give maximum dimensions within each room and these may include areas of fixtures and fittings including fitted furniture. These dimensions should not be used for carpet or flooring sizes, appliance spaces or items of furniture. All images, photographs and dimensions are not intended to be relied upon for, nor to form part of any contract unless specifically incorporated in writing into the contract.