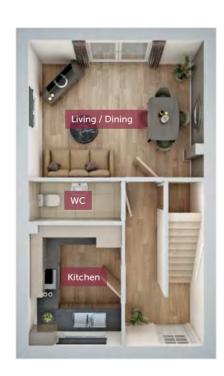

French doors, and also a cloakroom. The first floor features two bedrooms and a family

bathroom, while a private bedroom suite occupies the entire second floor.

 Bedroom 1
 5359mm x 3641mm
 17'6" x 11'9"

 En suite
 2534mm x 2228mm
 8'3" x 7'3"

SECOND FLOOR

GROUND FLOOR

FIRST FLOOR

| Living / Dining | 4574mm x 3163mm | 15′0″ x 10′4 |
|-----------------|-----------------|--------------|
| Kitchen         | 2438mm x 1075mm | 8'0" x 3'5"  |
| WC              | 3584mm x 2434mm | 11'8" x 8'0" |

Bedroom 24574mm x 2920mm15'0" x 9'6"Bedroom 32977mm x 2438mm9'8" x 8'0"Bathroom2438mm x 1925mm8'0" x 6'3"

All images used are for illustrative purpose only. Dimensions given are illustrative for this house type and individual properties may differ. Please check with your Sales Executives in respect of individual properties. We give maximum dimensions within each room and these may include areas of fixtures and fittings including fitted furniture. These dimensions should not be used for carpet or flooring sizes, appliance spaces or items of furniture. All images, photographs and dimensions are not intended to be relied upon for, nor to form part of any contract unless specifically incorporated in writing into the contract.