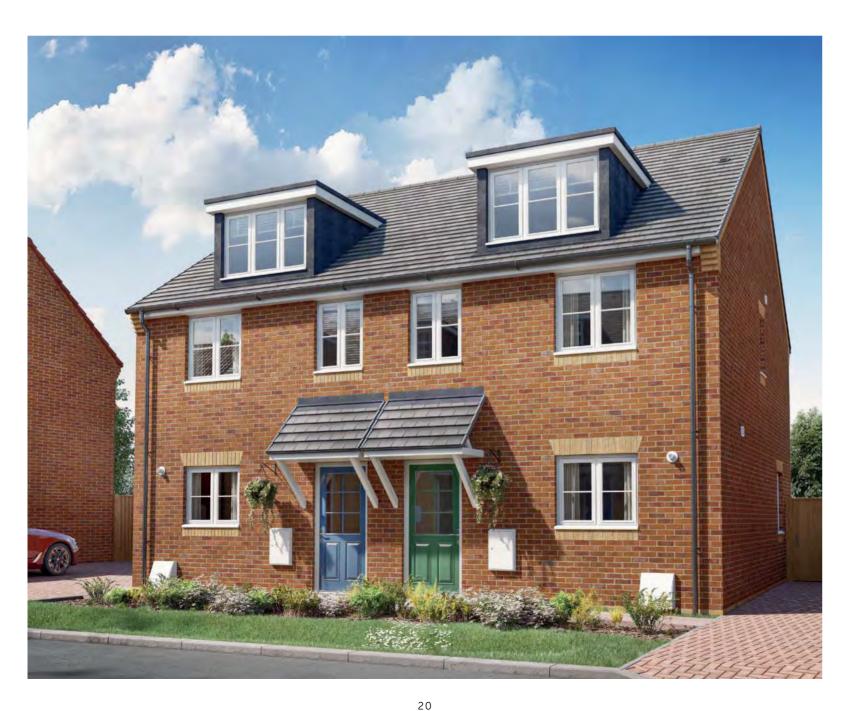

## THE EUCALYPTUS

HOMES 5, 6, 7, 19, 20, 32 & 33

Three bedroom home

The semi-detached Eucalyptus offers contemporary living space set across three floors.

The ground floor features a lounge/dining space that opens to the garden through

French doors, and also a cloakroom. The first floor features two bedrooms and a family

bathroom, while a private bedroom suite occupies the entire second floor.

 Bedroom 1
 5359mm x 3641mm
 17'6" x 11'9"