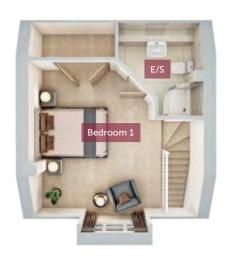

French doors, and also a cloakroom. The first floor features two bedrooms and a family

bathroom, while a private bedroom suite occupies the entire second floor.

 Bedroom 1
 5359mm x 3641mm
 17'6" x 11'9"

 En suite
 2534mm x 2228mm
 8'3" x 7'3"

SECOND FLOOR

GROUND FLOOR

FIRST FLOOR

| Living / Dining | 4574mm x 3163mm | 15′0″ x 10′4 |
|-----------------|-----------------|--------------|
| Kitchen         | 2438mm x 1075mm | 8'0" x 3'5"  |
| WC              | 3584mm x 2434mm | 11'8" x 8'0" |