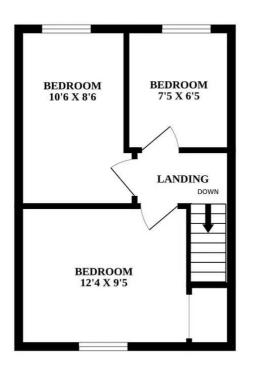

GROUND FLOOR

Whilst every attempt has been made to ensure the accuracy of the floorplan contained here, measurements of doors, windows, rooms and any other items are approximate and no responsibility is taken for any error, omission or mis-statement. This plan is for illustrative purposes only and should be used as such by any prospective purchaser. The services, systems and appliances shown have not been tested and no guarantee as to their operability or efficiency can be given. Made with Metropix ©2024 1ST FLOOR

Making your way upstairs, the landing leads to three well-proportioned bedrooms, each providing a comfortable haven for rest and relaxation. The layout ensures privacy and an uninterrupted flow.

Stepping outside, the property boasts a generous-sized rear garden, a perfect space for outdoor activities and al fresco dining during the warmer months. With its low-maintenance design, this area is ideal for those with busy lifestyles, allowing for more time to enjoy the space without the burden of excessive upkeep.