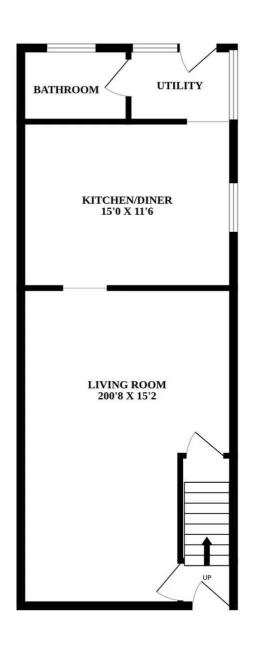

GROUND FLOOR

Whilst every attempt has been made to ensure the accuracy of the floorplan contained here, measurements of doors, windows, rooms and any other items are approximate and no responsibility is taken for any error, omission or mis-statement. This plan is for illustrative purposes only and should be used as such by any prospective purchaser. The services, systems and appliances shown have not been tested and no guarantee as to their operability or efficiency can be given. Made with Metropix ©2024 1ST FLOOR

Upon entering, you are welcomed into a spacious living room, providing a comfortable place to relax and unwind. The wellappointed kitchen/diner offers a generous space for entertaining guests or enjoying family meals together. Additionally, a utility room with ground-floor bathroom access adds convenience and practicality to the layout.