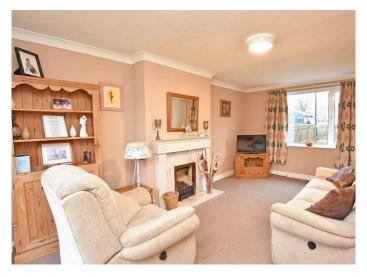

# GROUND FLOOR SITTING ROOM

A spacious reception room with attractive fireplace with living flame, gas fire. Glazed doors lead to the garden.