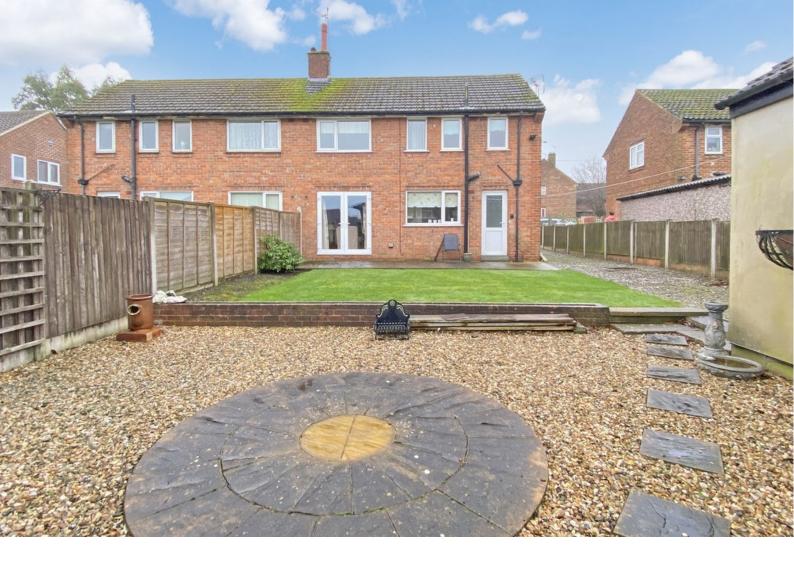

The property occupies a good sized plot having ample off road parking, a large garage and a generous garden to the rear with lawn and sitting areas. The property is situated in this quiet and convenient location, within easy, walking distance of excellent amenities. Offered for sale with no onward chain.

### **OUTSIDE**

The property occupies a generous plot having a driveway which provides parking and leads to a single garage. To the rear there is an attractive and good sized garden with lawn, gravelled and decked sitting areas.