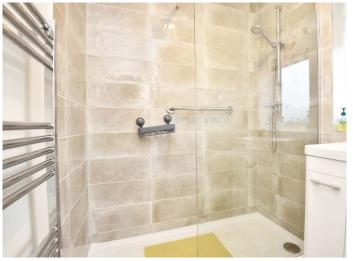

### **SHOWER ROOM**

A white modern suite comprising basin and large walkin shower. Tiled flooring and heated towel rail. Separate WC.