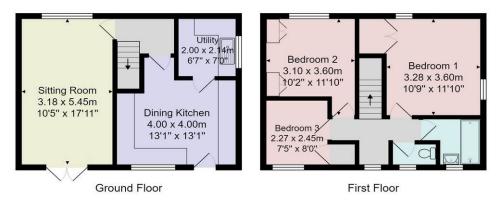

Tenure - Freehold

**Council Tax Band - B** 

Total Area: 81.8 m<sup>2</sup> ... 880 ft<sup>2</sup>

All measurements are approximate and for display purposes only.

No liability is accepted by either the agency or Box Property Solutions Ltd as to the exact measurements of the rooms.

Box Property Solutions Ltd retains the copyright on this plan and allows agents to use it with agreed permission.