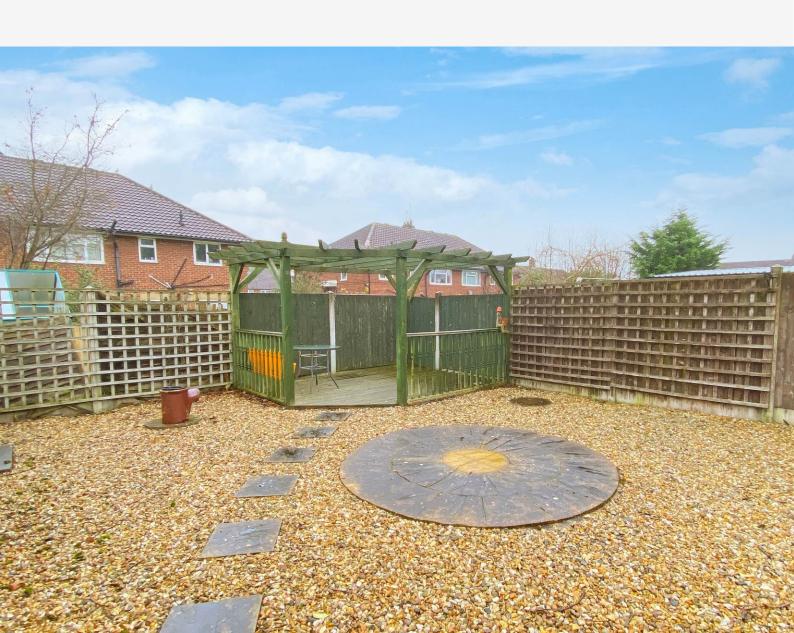

### **OUTSIDE**

The property occupies a generous plot having a driveway which provides parking and leads to a single garage. To the rear there is an attractive and good sized garden with lawn, gravelled and decked sitting areas.