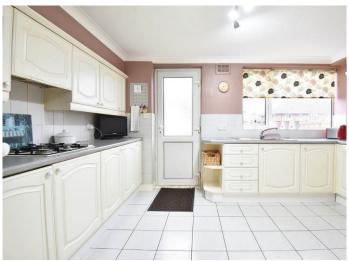

#### **KITCHEN**

With a range of fitted units with gas hob, integrated double oven and integrated fridge.