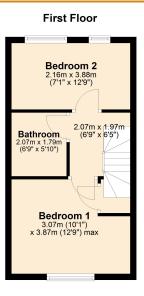

### **GROUND FLOOR**

OPEN PLAN KITCHEN/DINING/LIVING ROOM 7.50m (24'7") x 3.86m (12'8")

WC 1.56m (5'1") x 0.95m (3'2")

FIRST FLOOR

BEDROOM 1 3.87m (12'9") max. x 3.07m (10'1")

BEDROOM 2 3.88m (12'9") x 2.16m (7'1")