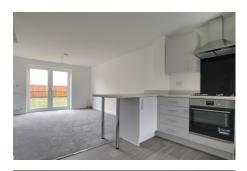

# Open Plan Kitchen/Dining/Living 7.50m x 3.86m (24 7" x 12'8")

**Ground Floor** 