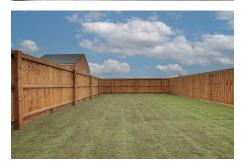

### OUTSIDE

The front garden is open plan and laid to lawn. A driveway to one side provides ample off road parking and a gate leads to the rear where the garden is laid to lawn.