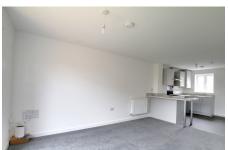

# Open Plan Kitchen/Dining/Living 7.50m x 3.86m (24 7" x 12'8")

**Ground Floor** 

### **GROUND FLOOR**

OPEN PLAN KITCHEN/DINING/LIVING ROOM 7.50m (24'7") x 3.86m (12'8")

WC 1.56m (5'1") x 0.95m (3'2")

FIRST FLOOR

BEDROOM 1 3.87m (12'9") max. x 3.07m (10'1")

BEDROOM 2 3.88m (12'9") x 2.16m (7'1")