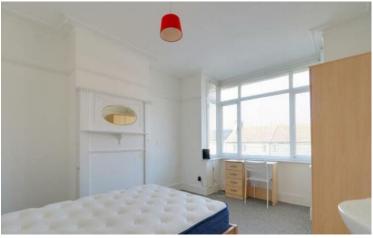

#### **FIRST FLOOR**

BEDROOM FIVE 8' x 8' (2.44m x 2.44m)

BEDROOM FOUR 7' 5" x 11' 11" (2.26m x 3.63m)

BEDROOM THREE 11' 9" x 12' 1" (3.58m x 3.68m)

**BATHROOM** 

#### SECOND FLOOR

BEDROOM TWO 8' 9" x 9' (2.67m x 2.74m)

BEDROOM ONE 8' 7" x 8' (2.62m x 2.44m)

SHOWER ROOM

OCCASIONAL BEDROOM/ LOFT ROOM 17' 10" x 9' 7" (5.44m x 2.92m)