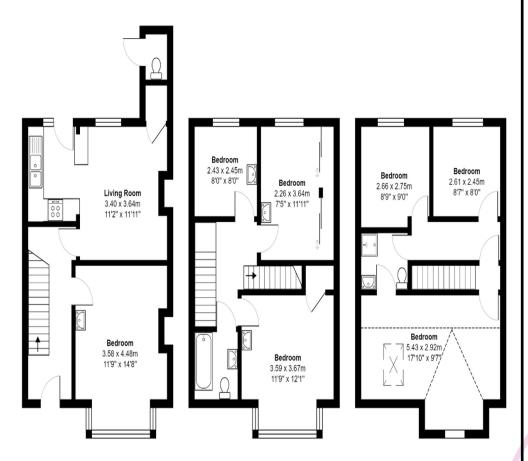

#### **GROUND FLOOR**

**ENTRANCE HALL** 

BEDROOM SIX 11' 9" x 14' 8" (3.58m x 4.47m)

LIVING ROOM 11' 2" x 11' 11" (3.4m x 3.63m)

KITCHEN AREA

WC

#### **FIRST FLOOR**

BEDROOM FIVE 8' x 8' (2.44m x 2.44m)

BEDROOM FOUR 7' 5" x 11' 11" (2.26m x 3.63m)

BEDROOM THREE 11' 9" x 12' 1" (3.58m x 3.68m)

**BATHROOM** 

#### SECOND FLOOR

BEDROOM TWO 8' 9" x 9' (2.67m x 2.74m)

BEDROOM ONE 8' 7" x 8' (2.62m x 2.44m)

SHOWER ROOM

OCCASIONAL BEDROOM/ LOFT ROOM 17' 10" x 9' 7" (5.44m x 2.92m)

#### **OUTSIDE**

**GARDEN** 