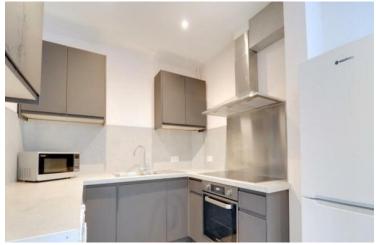

#### **GROUND FLOOR**

**ENTRANCE HALL** 

BEDROOM SIX 11' 9" x 14' 8" (3.58m x 4.47m)

LIVING ROOM 11' 2" x 11' 11" (3.4m x 3.63m)

KITCHEN AREA

WC