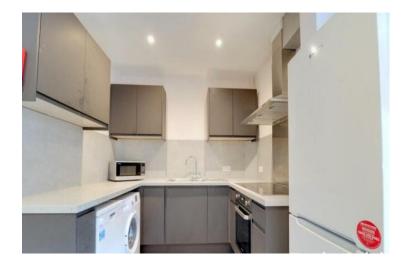

#### **GROUND FLOOR**

**ENTRANCE HALL** 

BEDROOM SIX 11' 9" x 14' 8" (3.58m x 4.47m)

LIVING ROOM 11' 2" x 11' 11" (3.4m x 3.63m)

KITCHEN AREA

WC