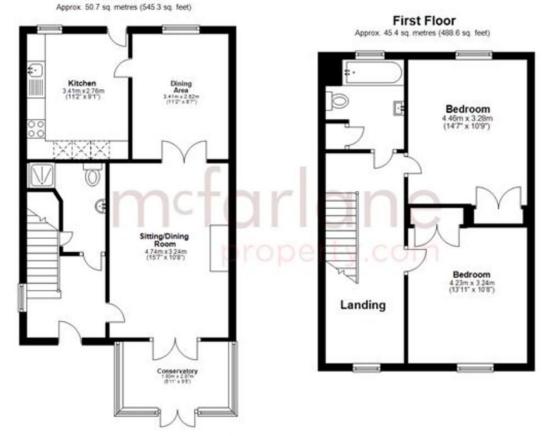

The Living Room has an attractive fireplace with living-flame electric fire and double doors into the Conservatory with French Doors onto the terrace and views over the beautiful gardens. The Dining Room overlooks a small courtyard garden to the rear and leads into the Kitchen, fitted with a range of wall and base units with worktops, inset sink and drainer, inset oven and hob, extractor over, built in dishwasher, fridge freezer and tiled floor. The Cloakroom is fitted with a white suite comprising low level w.c & hand basin, part-tiled walls, space and plumbing for washing machine.Both Bedrooms off a galleried landing, are good sized doubles with fitted wardrobes. The