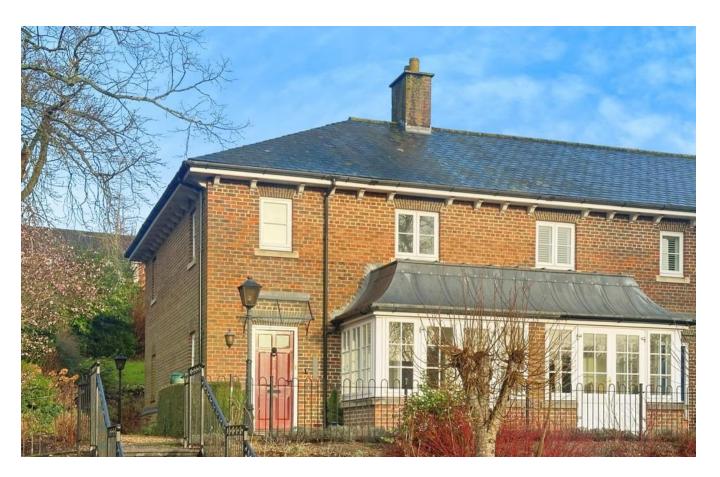

# 2 Bedroom Terraced House Marlborough,

- Walking Distance to High Street
- Allocated Parking
- Two double bedrooms with built in wardropes
- Study Area

An elegant Regency style, mews house offering versatile accommodation situated in a prestigious and peaceful location overlooking established beautifully maintained gardens within walking distance to the High Street.

The Living Room has an attractive fireplace with living-flame electric fire and double doors into the Conservatory with French Doors onto the terrace and views over the beautiful gardens. The Dining Room overlooks a small courtyard garden to the rear and leads into the Kitchen, fitted with a range of wall and base units with worktops, inset sink and drainer, inset oven and hob, extractor over, built in dishwasher, fridge freezer and tiled floor. The Cloakroom is fitted with a white suite comprising low level w.c & hand basin, part-tiled walls, space and plumbing for washing machine.Both Bedrooms off a galleried landing, are good sized doubles with fitted wardrobes. The