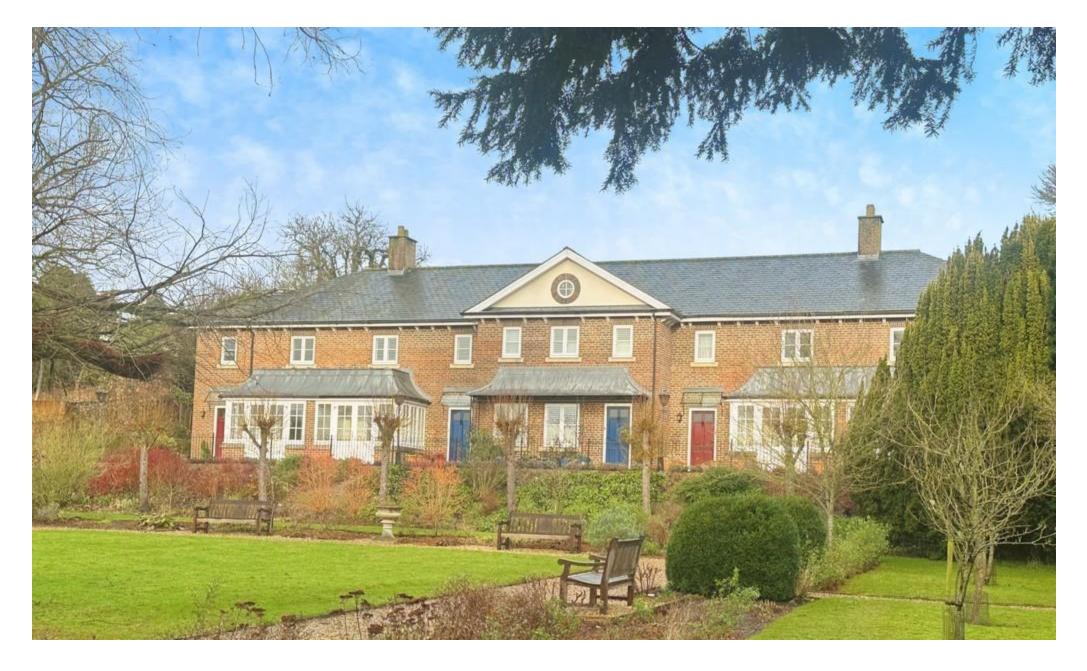

# 2 Bedroom Terraced House Marlborough,

- Walking Distance to High Street
- Allocated Parking
- Two double bedrooms with built in wardropes
- Study Area

An elegant Regency style, mews house offering versatile accommodation situated in a prestigious and peaceful location overlooking established beautifully maintained gardens within walking distance to the High Street.

The Living Room has an attractive fireplace with living-flame electric fire and double doors into the Conservatory with French Doors onto the terrace and views over the beautiful gardens. The Dining Room overlooks a small courtyard garden to the rear and leads into the Kitchen, fitted with a range of wall and base units with worktops, inset sink and drainer, inset oven and hob, extractor over, built in dishwasher, fridge freezer and tiled floor. The Cloakroom is fitted with a white suite comprising low level w.c & hand basin, part-tiled walls, space and plumbing for washing machine.Both Bedrooms off a galleried landing, are good sized doubles with fitted wardrobes. The