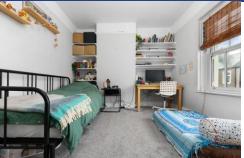

#### **BEDROOM ONE**

14' 3" x 10' 5" (4.35max x 3.18m)

A large double bedroom with two double glazed windows to the front aspect. Carpet. Fitted wardrobe and shelving with under lighting. Pendant light. Fixed shelving to alcoves. Dado rail. PowerPoints and Radiator.