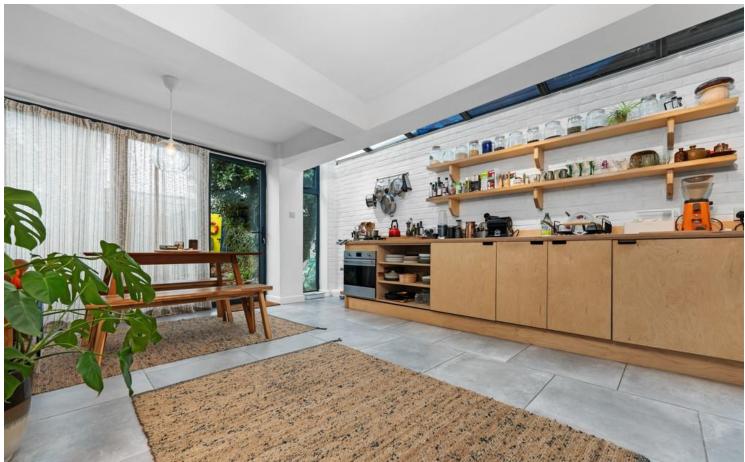

#### **KITCHEN**

17' 4" x 12' 7" (5.30mm x 3.86m)

Large kitchen and dining area with a range of wall, base and drawer units with plywood worktops over incorporating four ring gas hob with stainless steel extractor above and integrated gas oven below. Includes inset sink with mixer tap and drainer. Tiled flooring with electric underfloor heating. Space for table and chairs. Space for fridge freezer and washing machine. Two pendant lights to ceiling. Double glazed window to side. Fixed shelving with exposed brick to one wall. Fitted skylight to ceiling. PowerPoints. Bifold doors leading to private rear garden with double glazed window to side.