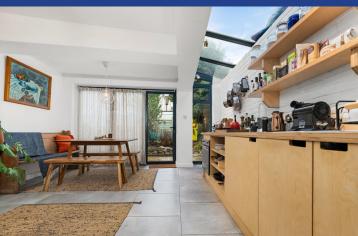

#### **KITCHEN**

17' 4" x 12' 7" (5.30mm x 3.86m)

Large kitchen and dining area with a range of wall, base and drawer units with plywood worktops over incorporating four ring gas hob with stainless steel extractor above and integrated gas oven below. Includes inset sink with mixer tap and drainer. Tiled flooring with electric underfloor heating. Space for table and chairs. Space for fridge freezer and washing machine. Two pendant lights to ceiling. Double glazed window to side. Fixed shelving with exposed brick to one wall. Fitted skylight to ceiling. PowerPoints. Bifold doors leading to private rear garden with double glazed window to side.