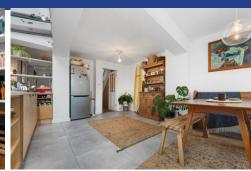

#### LOUNGE/DINER

20' 11" x 10' 11" (6.39m x 3.34m)

Double glazed sash window to front. Wooden floorboards. Working inset wood burner with slate base. Alcoves with fixed shelving. Pendant lights to ceiling. Dado rail. PowerPoints and Radiator.

#### **KITCHEN**

17' 4" x 12' 7" (5.30mm x 3.86m)

Large kitchen and dining area with a range of wall, base and drawer units with plywood worktops over incorporating four ring gas hob with stainless steel extractor above and integrated gas oven below. Includes inset sink with mixer tap and drainer. Tiled flooring with electric underfloor heating. Space for table and chairs. Space for fridge freezer and washing machine. Two pendant lights to ceiling. Double glazed window to side. Fixed shelving with exposed brick to one wall. Fitted skylight to ceiling. PowerPoints. Bifold doors leading to private rear garden with double glazed window to side.