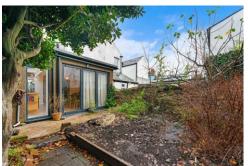

#### **REAR GARDEN**

Low maintenance rear garden with brick and fenced surround. Partly paved. Shed. Outside tap.