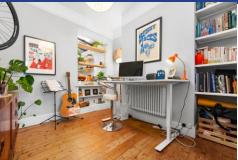

#### **BEDROOM ONE**

14' 3" x 10' 5" (4.35max x 3.18m)

A large double bedroom with two double glazed windows to the front aspect. Carpet. Fitted wardrobe and shelving with under lighting. Pendant light. Fixed shelving to alcoves. Dado rail. PowerPoints and Radiator.

#### **BEDROOM TWO**

11' 1" x 8' 11" (3.40m x 2.74max)

A second double bedroom with double glazed window to rear aspect. Fixed shelving to one wall. Alcoves and dado rail. Pendant light. Working fireplace. Wooden floorboards. PowerPoints and Radiator.