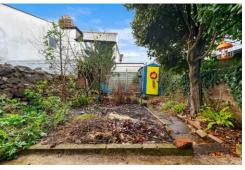

#### **REAR GARDEN**

Low maintenance rear garden with brick and fenced surround. Partly paved. Shed. Outside tap.