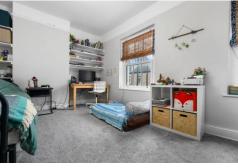

#### **BEDROOM ONE**

14' 3" x 10' 5" (4.35max x 3.18m)

A large double bedroom with two double glazed windows to the front aspect. Carpet. Fitted wardrobe and shelving with under lighting. Pendant light. Fixed shelving to alcoves. Dado rail. PowerPoints and Radiator.

#### **BEDROOM TWO**

11' 1" x 8' 11" (3.40m x 2.74max)

A second double bedroom with double glazed window to rear aspect. Fixed shelving to one wall. Alcoves and dado rail. Pendant light. Working fireplace. Wooden floorboards. PowerPoints and Radiator.