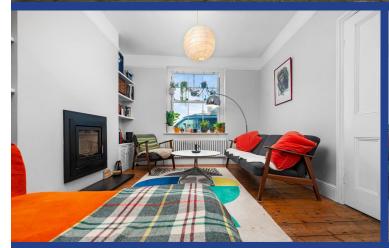

#### LOUNGE/DINER

20' 11" x 10' 11" (6.39m x 3.34m)

Double glazed sash window to front. Wooden floorboards. Working inset wood burner with slate base. Alcoves with fixed shelving. Pendant lights to ceiling. Dado rail. PowerPoints and Radiator.