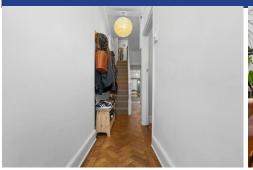

#### **ENTRANCE HALL**

Approached via wooden door with obscured glass window. Immaculate entrance hallway with herringbone wooden flooring and pendant light to ceiling. Dado rail. Wall mounted thermostat and radiator. PowerPoints. Doors to all rooms and stairs to first floor, with bespoke storage cupboards fitted underneath.