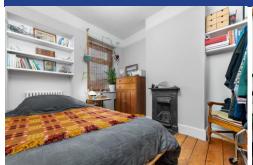

#### **BEDROOM TWO**

11' 1" x 8' 11" (3.40m x 2.74max)

A second double bedroom with double glazed window to rear aspect. Fixed shelving to one wall. Alcoves and dado rail. Pendant light. Working fireplace. Wooden floorboards. PowerPoints and Radiator.