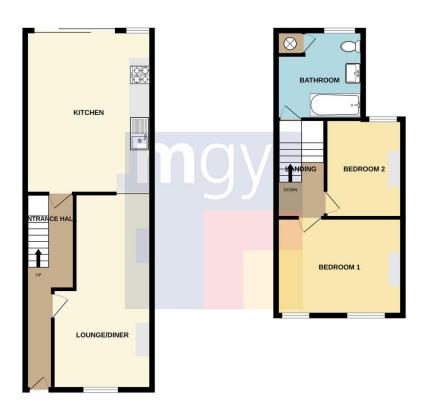

#### **ENTRANCE HALL**

Approached via wooden door with obscured glass window. Immaculate entrance hallway with herringbone wooden flooring and pendant light to ceiling. Dado rail. Wall mounted thermostat and radiator. PowerPoints. Doors to all rooms and stairs to first floor, with bespoke storage cupboards fitted underneath.

#### LOUNGE/DINER

20' 11" x 10' 11" (6.39m x 3.34m)

Double glazed sash window to front. Wooden floorboards. Working inset wood burner with slate base. Alcoves with fixed shelving. Pendant lights to ceiling. Dado rail. PowerPoints and Radiator.

#### **KITCHEN**

17' 4" x 12' 7" (5.30mm x 3.86m)

Large kitchen and dining area with a range of wall, base and drawer units with plywood worktops over incorporating four ring gas hob with stainless steel extractor above and integrated gas oven below. Includes inset sink with mixer tap and drainer. Tiled flooring with electric underfloor heating. Space for table and chairs. Space for fridge freezer and washing machine. Two pendant lights to ceiling. Double glazed window to side. Fixed shelving with exposed brick to one wall. Fitted skylight to ceiling. PowerPoints. Bifold doors leading to private rear garden with double glazed window to side.

#### FIRST FLOOR LANDING

Split level landing area with doors to all rooms. Carpet. Pendant light. Access to loft hatch. PowerPoints and Radiator.

#### **BEDROOM ONE**

14' 3" x 10' 5" (4.35max x 3.18m)

A large double bedroom with two double glazed windows to the front aspect. Carpet. Fitted wardrobe and shelving with under lighting. Pendant light. Fixed shelving to alcoves. Dado rail. PowerPoints and Radiator.

#### **BEDROOM TWO**

11' 1" x 8' 11" (3.40m x 2.74max)

A second double bedroom with double glazed window to rear aspect. Fixed shelving to one wall. Alcoves and dado rail. Pendant light. Working fireplace. Wooden floorboards. PowerPoints and Radiator.

#### **BATHROOM**

8' 10" x 8' 10" (2.70max x 2.70m)

White suite comprising; Bath with mains shower over, WC with concealed cistern, and vanity wash hand basin with mixer tap over and storage beneath. Double glazed window to rear aspect. Partly tiled walls. Vinyl flooring. Radiator and heated towel rail. Pendant light. PowerPoints. Carbon monoxide alarm. Extractor fan. Cupboard housing boiler installed in 2020.