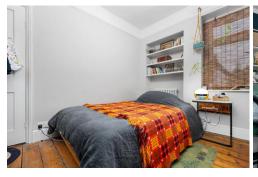

#### **BEDROOM ONE**

14' 3" x 10' 5" (4.35max x 3.18m)

A large double bedroom with two double glazed windows to the front aspect. Carpet. Fitted wardrobe and shelving with under lighting. Pendant light. Fixed shelving to alcoves. Dado rail. PowerPoints and Radiator.

#### **BEDROOM TWO**

11' 1" x 8' 11" (3.40m x 2.74max)

A second double bedroom with double glazed window to rear aspect. Fixed shelving to one wall. Alcoves and dado rail. Pendant light. Working fireplace. Wooden floorboards. PowerPoints and Radiator.