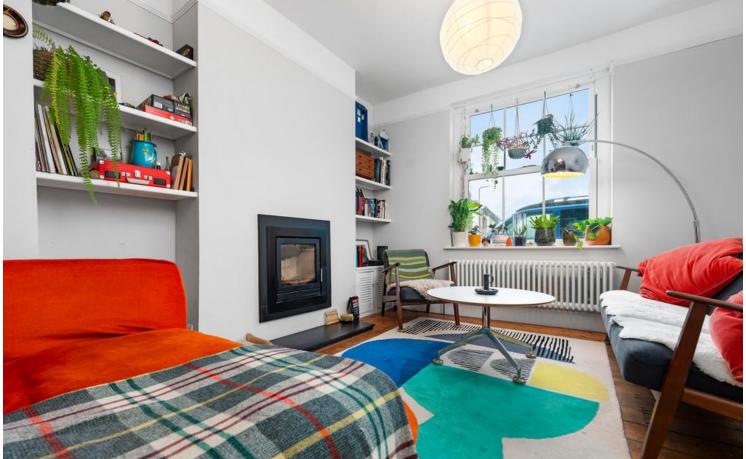

#### LOUNGE/DINER

20' 11" x 10' 11" (6.39m x 3.34m)

Double glazed sash window to front. Wooden floorboards. Working inset wood burner with slate base. Alcoves with fixed shelving. Pendant lights to ceiling. Dado rail. PowerPoints and Radiator.