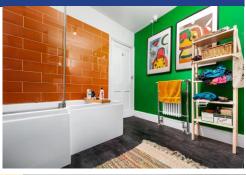

#### **BATHROOM**

8' 10" x 8' 10" (2.70max x 2.70m)

White suite comprising; Bath with mains shower over, WC with concealed cistern, and vanity wash hand basin with mixer tap over and storage beneath. Double glazed window to rear aspect. Partly tiled walls. Vinyl flooring. Radiator and heated towel rail. Pendant light. PowerPoints. Carbon monoxide alarm. Extractor fan. Cupboard housing boiler installed in 2020.