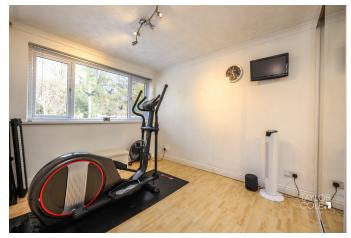

## FIRST FLOOR

The first floor, there are two generously sized double bedrooms, with the option to revert the master bedroom back to itself original format into two separate rooms if

needed, giving you a then three bedroomed home. The lovely family bathroom adds a touch of luxury to this home. Noteworthy is the recent installation of an air conditioning/heating system, ensuring comfort throughout the seasons and offering cost-effective operation.

BEDROOM ONE 15' 10" x 11' 0" (4.83m x 3.35m)

BEDROOM TWO 10' 6" x 11' 0" (3.2m x 3.35m)

BATHROOM 7' 8" x 6' 10" (2.34m x 2.08m)

OUTSIDE