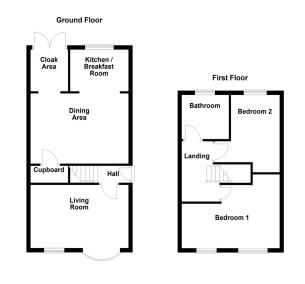

## GROUND FLOOR

Upon entering the property through the secure and newly installed composite front entrance door, you are greeted by a hall which leads to a cosy living room, fitted with an air conditioning/heating system, along with a feature dropped ceiling with LED lighting surround and zinc strip edging. The open plan kitchen/breakfast room, seamlessly extended into a dining space, overlooks the rear garden, providing a delightful setting for family meals or entertaining guests and provides opportunity to be reconfigured to suit your requirements.

LIVING ROOM 10' 11" x 15' 10" (3.33m x 4.83m)

DINING AREA 15' 11" x 10' 10" (4.85m x 3.3m)

KITCHEN/BREAKFAST ROOM 6' 5" x 8' 11" (1.96m x 2.72m)

CLOAK AREA 7' 10" x 6' 4" (2.39m x 1.93m)

## FIRST FLOOR

The first floor, there are two generously sized double bedrooms, with the option to revert the master bedroom back to itself original format into two separate rooms if

needed, giving you a then three bedroomed home. The lovely family bathroom adds a touch of luxury to this home. Noteworthy is the recent installation of an air conditioning/heating system, ensuring comfort throughout the seasons and offering cost-effective operation.

BEDROOM ONE 15' 10" x 11' 0" (4.83m x 3.35m)

BEDROOM TWO 10' 6" x 11' 0" (3.2m x 3.35m)

BATHROOM 7' 8" x 6' 10" (2.34m x 2.08m)

OUTSIDE