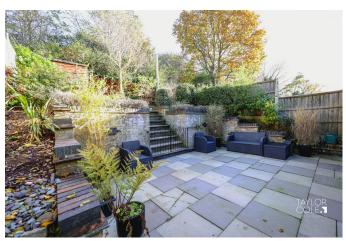

## REAR GARDEN

Externally, the property features a spacious front paved driveway, accommodating multiple vehicles and adjacent to a garage at the side of the property. The private and enclosed rear garden is a tranquil oasis, featuring a paved slabbed area perfect for outdoor furniture and entertainment. The tiered garden, adorned with plants and shrubs, creates a picturesque backdrop and is enclosed with fencing for added privacy.