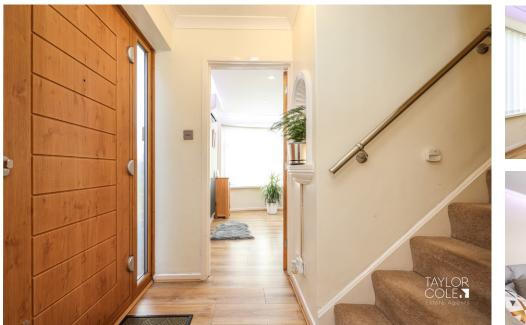

## GROUND FLOOR

Upon entering the property through the secure and newly installed composite front entrance door, you are greeted by a hall which leads to a cosy living room, fitted with an air conditioning/heating system, along with a feature dropped ceiling with LED lighting surround and zinc strip edging. The open plan kitchen/breakfast room, seamlessly extended into a dining space, overlooks the rear garden, providing a delightful setting for family meals or entertaining guests and provides opportunity to be reconfigured to suit your requirements.