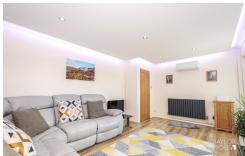

## GROUND FLOOR

Upon entering the property through the secure and newly installed composite front entrance door, you are greeted by a hall which leads to a cosy living room, fitted with an air conditioning/heating system, along with a feature dropped ceiling with LED lighting surround and zinc strip edging. The open plan kitchen/breakfast room, seamlessly extended into a dining space, overlooks the rear garden, providing a delightful setting for family meals or entertaining guests and provides opportunity to be reconfigured to suit your requirements.

LIVING ROOM 10' 11" x 15' 10" (3.33m x 4.83m)

DINING AREA 15' 11" x 10' 10" (4.85m x 3.3m)

KITCHEN/BREAKFAST ROOM 6' 5" x 8' 11" (1.96m x 2.72m)

CLOAK AREA 7' 10" x 6' 4" (2.39m x 1.93m)