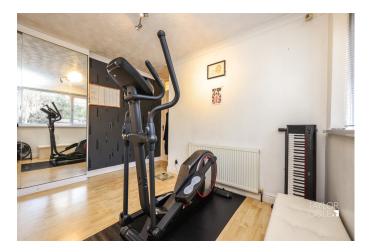

## FIRST FLOOR

The first floor, there are two generously sized double bedrooms, with the option to revert the master bedroom back to itself original format into two separate rooms if

needed, giving you a then three bedroomed home. The lovely family bathroom adds a touch of luxury to this home. Noteworthy is the recent installation of an air conditioning/heating system, ensuring comfort throughout the seasons and offering cost-effective operation.

BEDROOM ONE 15' 10" x 11' 0" (4.83m x 3.35m)

BEDROOM TWO 10' 6" x 11' 0" (3.2m x 3.35m)

BATHROOM 7' 8" x 6' 10" (2.34m x 2.08m)

OUTSIDE