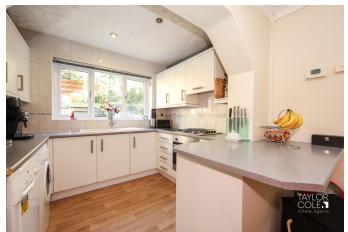

## GROUND FLOOR

Upon entering the property through the secure and newly installed composite front entrance door, you are greeted by a hall which leads to a cosy living room, fitted with an air conditioning/heating system, along with a feature dropped ceiling with LED lighting surround and zinc strip edging. The open plan kitchen/breakfast room, seamlessly extended into a dining space, overlooks the rear garden, providing a delightful setting for family meals or entertaining guests and provides opportunity to be reconfigured to suit your requirements.

LIVING ROOM 10' 11" x 15' 10" (3.33m x 4.83m)

DINING AREA 15' 11" x 10' 10" (4.85m x 3.3m)

KITCHEN/BREAKFAST ROOM 6' 5" x 8' 11" (1.96m x 2.72m)

CLOAK AREA 7' 10" x 6' 4" (2.39m x 1.93m)