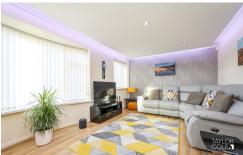

## GROUND FLOOR

Upon entering the property through the secure and newly installed composite front entrance door, you are greeted by a hall which leads to a cosy living room, fitted with an air conditioning/heating system, along with a feature dropped ceiling with LED lighting surround and zinc strip edging. The open plan kitchen/breakfast room, seamlessly extended into a dining space, overlooks the rear garden, providing a delightful setting for family meals or entertaining guests and provides opportunity to be reconfigured to suit your requirements.

LIVING ROOM 10' 11" x 15' 10" (3.33m x 4.83m)

DINING AREA 15' 11" x 10' 10" (4.85m x 3.3m)

KITCHEN/BREAKFAST ROOM 6' 5" x 8' 11" (1.96m x 2.72m)

CLOAK AREA 7' 10" x 6' 4" (2.39m x 1.93m)