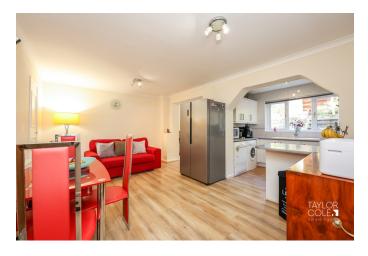

## GROUND FLOOR

Upon entering the property through the secure and newly installed composite front entrance door, you are greeted by a hall which leads to a cosy living room, fitted with an air conditioning/heating system, along with a feature dropped ceiling with LED lighting surround and zinc strip edging. The open plan kitchen/breakfast room, seamlessly extended into a dining space, overlooks the rear garden, providing a delightful setting for family meals or entertaining guests and provides opportunity to be reconfigured to suit your requirements.

LIVING ROOM 10' 11" x 15' 10" (3.33m x 4.83m)

DINING AREA 15' 11" x 10' 10" (4.85m x 3.3m)

KITCHEN/BREAKFAST ROOM 6' 5" x 8' 11" (1.96m x 2.72m)

CLOAK AREA 7' 10" x 6' 4" (2.39m x 1.93m)