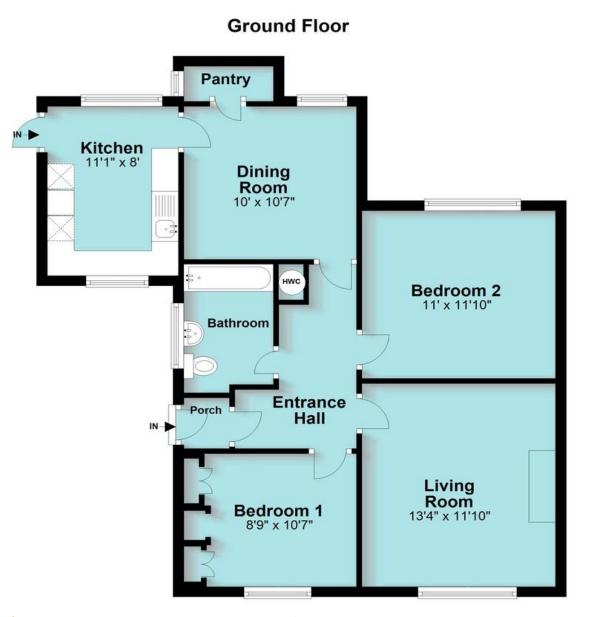

2 Bedrooms

Kitchen

•

Dining Lounge

Large Garden

Ample Parking

Standing proud on its plot the bungalow enjoys an excellent frontage, being set back from Top Road with a deep wide driveway providing more than ample parking, complemented by a long rear west facing rear garden with three useful outside stores and those amazing views.

Internally the property enjoys a welcoming entrance hall, spacious front lounge, dining kitchen, two double bedrooms and main bathroom enjoying a three peice suite. The popular village of Griffydam occupies a most strategic location, quietly tucked away, yet convenient for ease of access into both Ashby de la Zouch (4 Miles) Coalville (3 Miles) & Loughborough (7 Miles), the M42 Junction at Ashby allows swift and easy access to many East & West midlands towns and cities including Tamworth & Birmingham, whilst Nottingham, Derby, Leicester are all with 30 minutes drive.