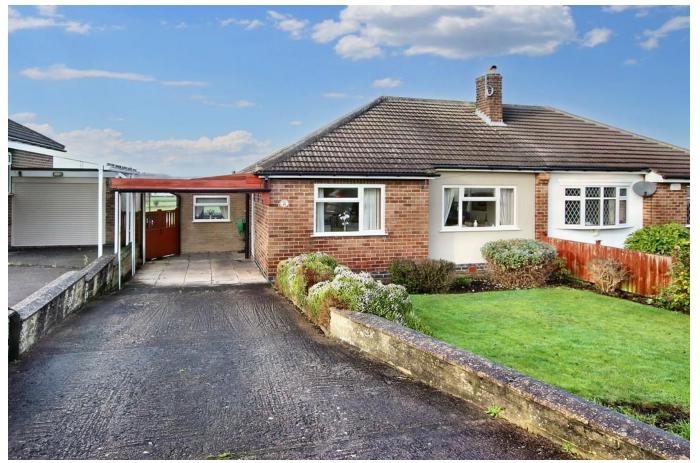

# £180,000

With OUTSTANDING COUNTRYSIDE VIEWS to the rear over the COLEORTON VALLEY, this 2 bedroom SEMI-DETACHED BUNGALOW occupies the perfect plot & position, with HUGE POTENTIAL, the spacious WELL PRESENTED INTERIOR is complemented by a LARGE DRIVE covered car-port, good sized rear garden & NO CHAIN

## Full Description

Occupying an excellent plot and position on Top Road, with outstanding views over open countryside to the rear over the Coleorton Valley, this is a great opportunity to acquire a spacious well presented two double bedroom semi detached bungalow which offers huge potential to further adapt and improve.

2 Bedrooms

Kitchen

•

Dining Lounge

Large Garden

Ample Parking

Standing proud on its plot the bungalow enjoys an excellent frontage, being set back from Top Road with a deep wide driveway providing more than ample parking, complemented by a long rear west facing rear garden with three useful outside stores and those amazing views.