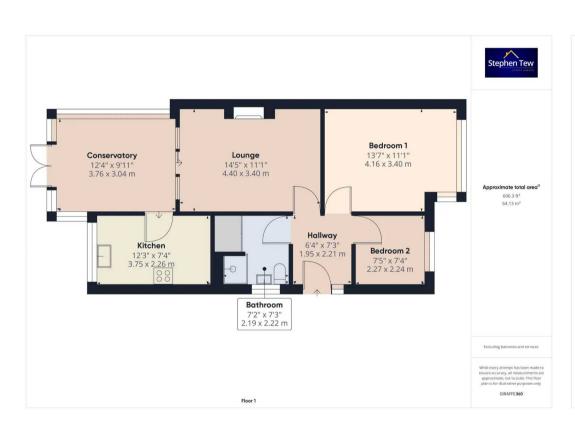

#### Hallway

6' 5" x 7' 3" (1.95m x 2.21m) Radiator, meter cupboard.

#### Lounge

14' 5" x 11' 2" (4.40m x 3.40m)

Multi fuel burner, radiator, access to loft space and sliding patio doors leading onto the conservatory.

#### Conservatory

12' 4" x 10' 0" (3.76m x 3.04m)

Leading off from the lounge. UPVC double glazed windows, double patio doors leading onto the garden.

#### Kitchen

12' 4" x 7' 5" (3.75m x 2.26m)

Matching range of base and wall units with fitted worktops, integrated oven and four ring electric hob with extractor hood. UPVC double glazed window to the rear elevation, radiator.

#### Bathroom

7' 2" x 7' 3" (2.19m x 2.22m)

Three piece suite comprising of low flush WC, wash basin with built in storage cabinet and shower cubicle.

UPVC double glazed opaque window to the side elevation, storage cupboards and radiator.

#### Bedroom 1

13' 8" x 11' 2" (4.16m x 3.40m)

UPVC double glazed window to the front elevation, radiator, fitted wardrobes with sliding mirrored doors.

#### Bedroom 2

7' 5" x 7' 4" (2.27m x 2.24m)

UPVC double glazed window to the front elevation, radiator.