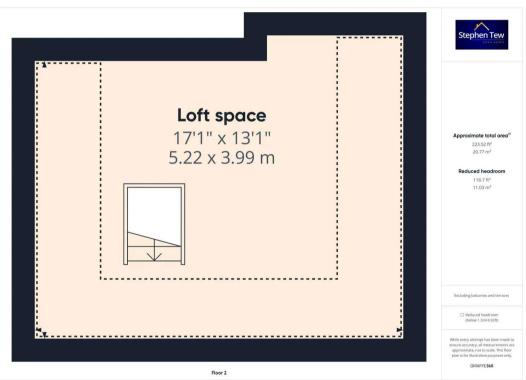

#### Loft space

17' 2" x 13' 1" (5.22m x 3.99m)

Accessible via the lounge. Light and power, fully boarded.