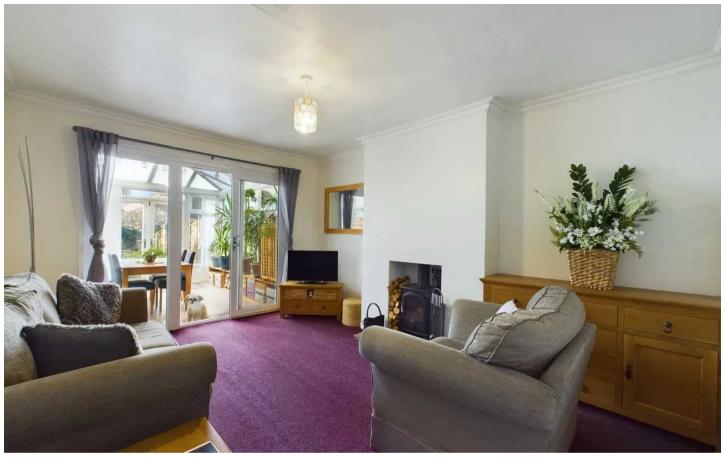

#### Lounge

14' 5" x 11' 2" (4.40m x 3.40m)

Multi fuel burner, radiator, access to loft space and sliding patio doors leading onto the conservatory.