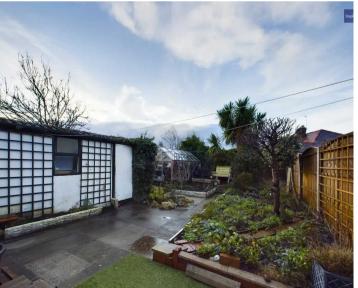

The outside space of this property is equally impressive, with a garden to the front featuring a neat driveway, allowing for easy and secure parking of your vehicles. At the rear of the property, you will find an enclosed garden, ideal for outdoor activities and enjoying the sunshine. Complete with a handy greenhouse and convenient access to the garage, this space offers endless opportunities for gardening enthusiasts and those who appreciate an outdoor retreat. Additionally, the ample driveway provides parking for multiple cars, perfect for accommodating guests or a growing family. Don't miss the chance to own this exceptional property with its stunning outside space, offering the perfect combination of comfort and practicality.

#### REAR GARDEN

Enclosed garden to the rear with greenhouse and access to the garage.