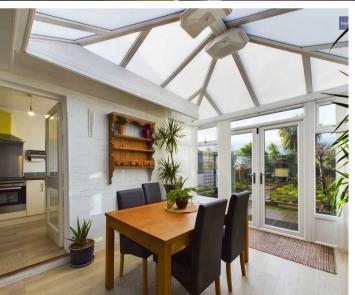

#### Conservatory

12' 4" x 10' 0" (3.76m x 3.04m)

Leading off from the lounge. UPVC double glazed windows, double patio doors leading onto the garden.