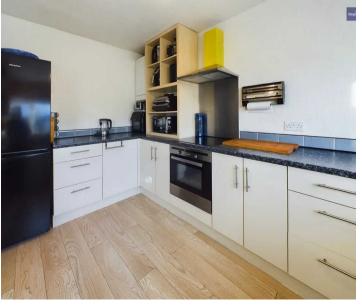

#### Kitchen

12' 4" x 7' 5" (3.75m x 2.26m)

Matching range of base and wall units with fitted worktops, integrated oven and four ring electric hob with extractor hood. UPVC double glazed window to the rear elevation, radiator.