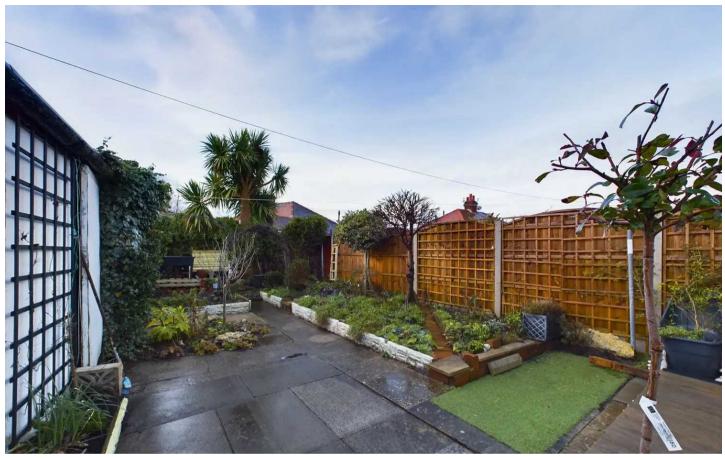

The outside space of this property is equally impressive, with a garden to the front featuring a neat driveway, allowing for easy and secure parking of your vehicles. At the rear of the property, you will find an enclosed garden, ideal for outdoor activities and enjoying the sunshine. Complete with a handy greenhouse and convenient access to the garage, this space offers endless opportunities for gardening enthusiasts and those who appreciate an outdoor retreat. Additionally, the ample driveway provides parking for multiple cars, perfect for accommodating guests or a growing family. Don't miss the chance to own this exceptional property with its stunning outside space, offering the perfect combination of comfort and practicality.

#### REAR GARDEN

Enclosed garden to the rear with greenhouse and access to the garage.