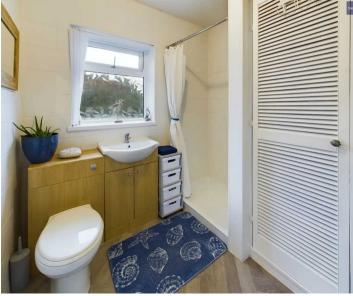

#### Bathroom

7' 2" x 7' 3" (2.19m x 2.22m)

Three piece suite comprising of low flush WC, wash basin with built in storage cabinet and shower cubicle.

UPVC double glazed opaque window to the side elevation, storage cupboards and radiator.