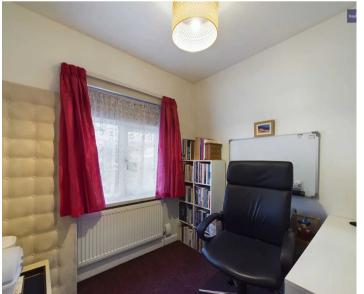

#### Bedroom 2

7' 5" x 7' 4" (2.27m x 2.24m)

UPVC double glazed window to the front elevation, radiator.