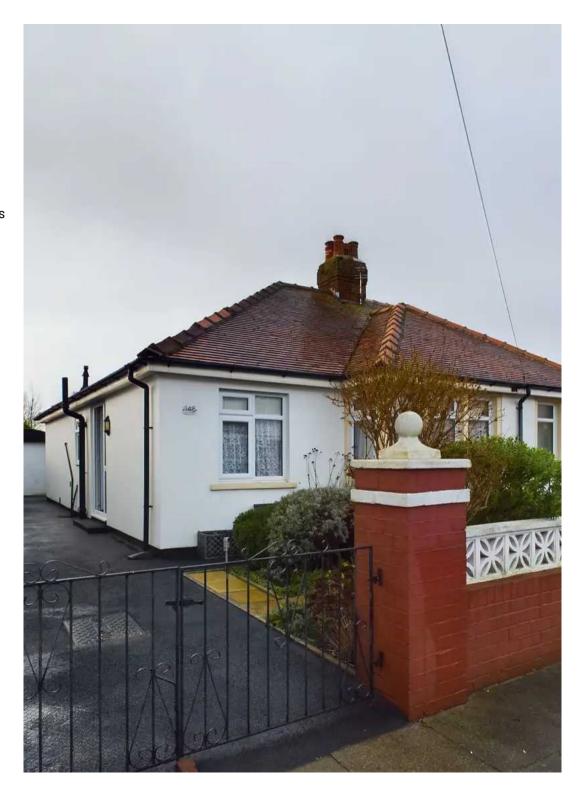

#### FRONT GARDEN

Garden to the front with driveway.

## OFF ROAD

2 Parking Spaces

Driveway providing parking for multiple cars.