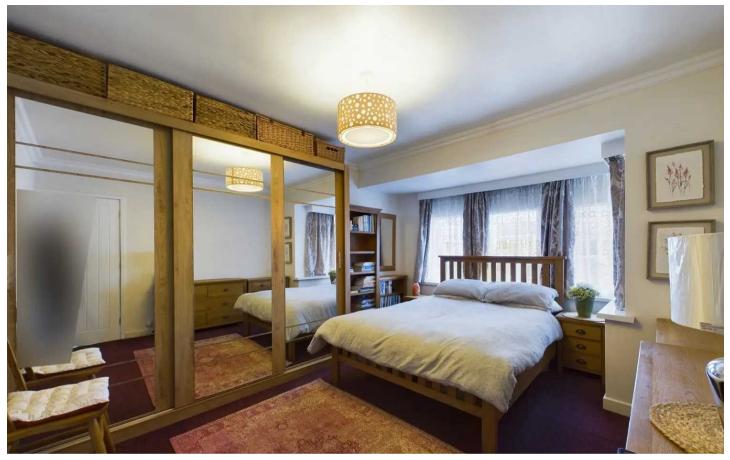

#### Bedroom 1

13' 8" x 11' 2" (4.16m x 3.40m)

UPVC double glazed window to the front elevation, radiator, fitted wardrobes with sliding mirrored doors.