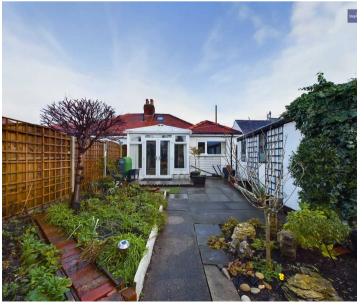

The outside space of this property is equally impressive, with a garden to the front featuring a neat driveway, allowing for easy and secure parking of your vehicles. At the rear of the property, you will find an enclosed garden, ideal for outdoor activities and enjoying the sunshine. Complete with a handy greenhouse and convenient access to the garage, this space offers endless opportunities for gardening enthusiasts and those who appreciate an outdoor retreat. Additionally, the ample driveway provides parking for multiple cars, perfect for accommodating guests or a growing family. Don't miss the chance to own this exceptional property with its stunning outside space, offering the perfect combination of comfort and practicality.

#### Conservatory

12' 4" x 10' 0" (3.76m x 3.04m)

Leading off from the lounge. UPVC double glazed windows, double patio doors leading onto the garden.

#### REAR GARDEN

Enclosed garden to the rear with greenhouse and access to the garage.