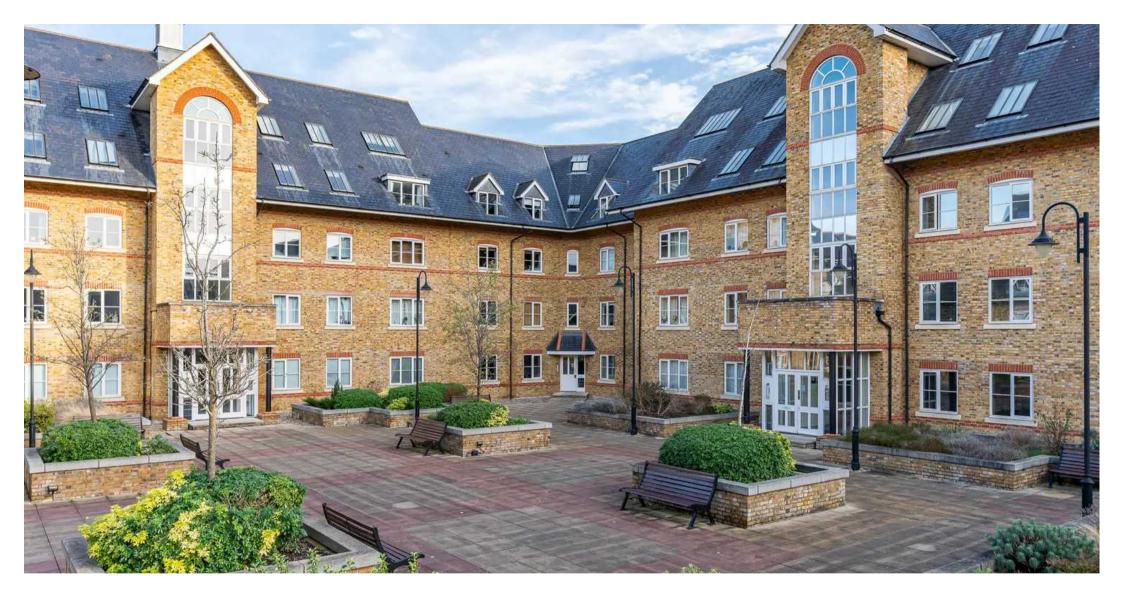

10" x 9' 10" (3.61m x 3.00m)

With double glazed window to front aspect overlooking courtyard, energy efficient electric panel heater.

#### **Bedroom Two**

7' 5" x 9' 9" (2.26m x 2.97m)

With double glazed window overlooking courtyard, energy efficient electric panel heater.

#### **Bathroom**

Fitted with a suite comprising panel enclosed bath with mixer tap and shower attachment, main fed power shower over, low level we with push button cistern, pedestal wash hand basin with built-in shelving unit behind, tiled splashbacks, extractor fan, energy efficient electric panel heater.













#### **COMMUNAL GARDEN**

Attractive communal areas.

#### SECURE GATED

1 Parking Space

The property benefits from gated secure parking for one vehicle and Permit for a visitor parking.











# Elliot Heath Estate Agents

Elliot Heath Estate Agents, 7 Star Street - SG12 7AA

01920 29 33 33

hello@elliotheath.co.uk

elliotheath.co.uk