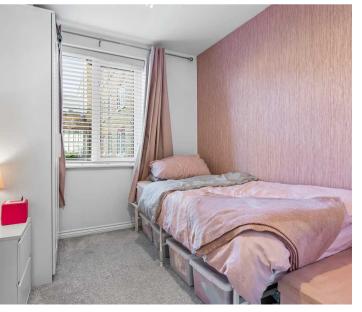

#### **Bedroom Two**

7' 5" x 9' 9" (2.26m x 2.97m)

With double glazed window overlooking courtyard, energy efficient electric panel heater.