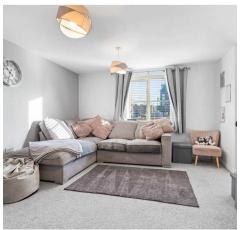

#### Lounge/Dining Room

11' 9" x 14' 1" (3.58m x 4.29m)

With double glazed window to side aspect overlooking parking area, energy efficient electric panel heater.

Archway to: