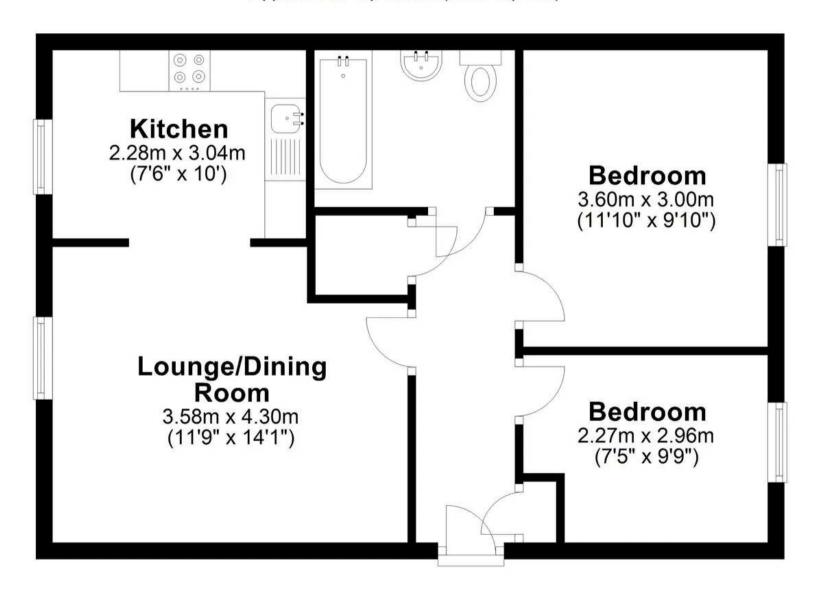

# **Ground Floor**

Approx. 51.7 sq. metres (556.7 sq. feet)

Total area: approx. 51.7 sq. metres (556.7 sq. feet)

#### Lounge/Dining Room

11' 9" x 14' 1" (3.58m x 4.29m)

With double glazed window to side aspect overlooking parking area, energy efficient electric panel heater.

Archway to:

#### Kitchen

7' 6" x 10' 0" (2.29m x 3.05m)

With double glazed window to side aspect. Fitted with a range of wall and base storage units, integrated fridge/freezer, dishwasher and washer, stainless steel sink and drainer unit inset in work surface, tiled splashbacks, integrated electric oven and hob over.

#### **Bedroom One**

11' 10" x 9' 10" (3.61m x 3.00m)

With double glazed window to front aspect overlooking courtyard, energy efficient electric panel heater.

#### **Bedroom Two**

7' 5" x 9' 9" (2.26m x 2.97m)

With double glazed window overlooking courtyard, energy efficient electric panel heater.

#### **Bathroom**

Fitted with a suite comprising panel enclosed bath with mixer tap and shower attachment, main fed power shower over, low level we with push button cistern, pedestal wash hand basin with built-in shelving unit behind, tiled splashbacks, extractor fan, energy efficient electric panel heater.