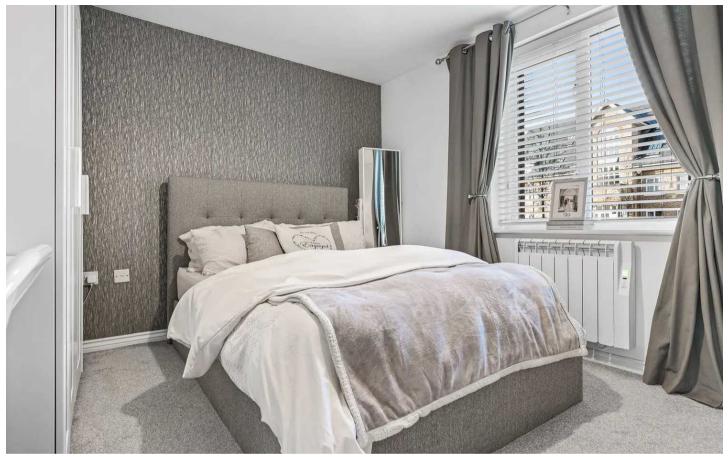

#### **Bedroom One**

11' 10" x 9' 10" (3.61m x 3.00m)

With double glazed window to front aspect overlooking courtyard, energy efficient electric panel heater.