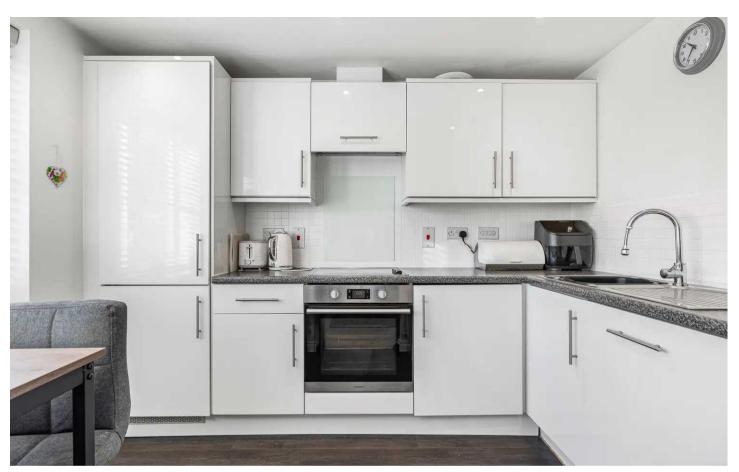

#### Kitchen

7' 6" x 10' 0" (2.29m x 3.05m)

With double glazed window to side aspect. Fitted with a range of wall and base storage units, integrated fridge/freezer, dishwasher and washer, stainless steel sink and drainer unit inset in work surface, tiled splashbacks, integrated electric oven and hob over.