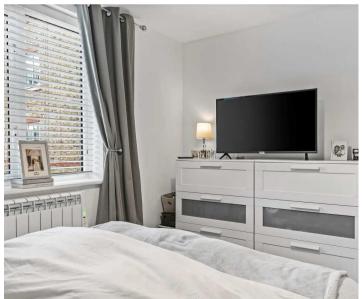

#### **Bedroom One**

11' 10" x 9' 10" (3.61m x 3.00m)

With double glazed window to front aspect overlooking courtyard, energy efficient electric panel heater.