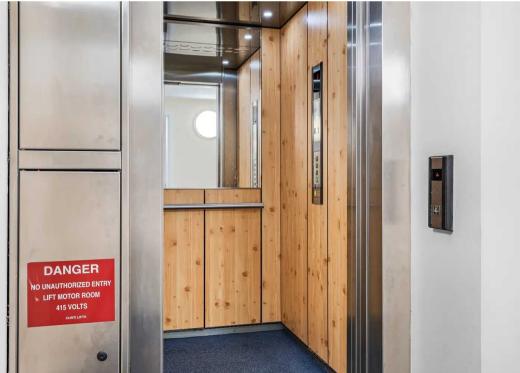

#### **Communal Entrance Hall**

Communal entrance door leading into entrance hallway. Electric panel heater, carpeted flooring, door to lift to lower level parking, and further door to the apartment entrance