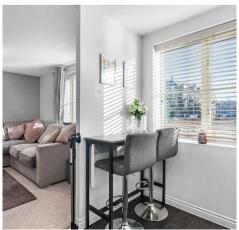

#### Lounge/Dining Room

11' 9" x 14' 1" (3.58m x 4.29m)

With double glazed window to side aspect overlooking parking area, energy efficient electric panel heater.

Archway to: