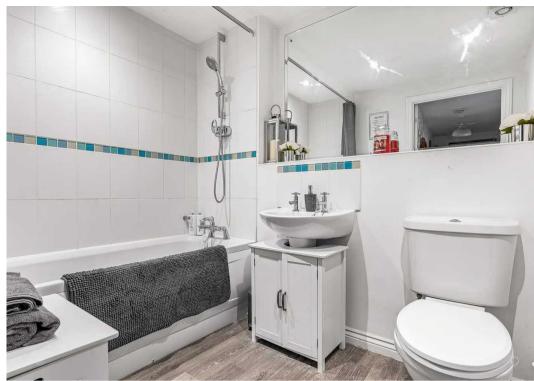

#### **Bathroom**

Fitted with a suite comprising panel enclosed bath with mixer tap and shower attachment, main fed power shower over, low level we with push button cistern, pedestal wash hand basin with built-in shelving unit behind, tiled splashbacks, extractor fan, energy efficient electric panel heater.