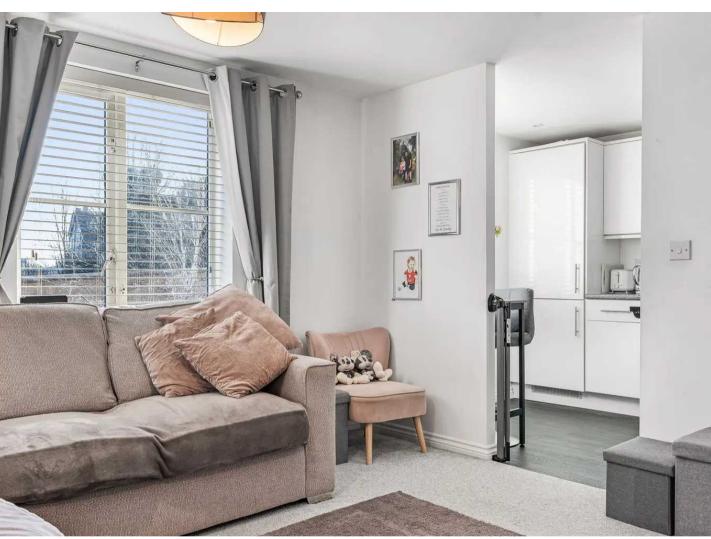

#### Lounge/Dining Room

11' 9" x 14' 1" (3.58m x 4.29m)

With double glazed window to side aspect overlooking parking area, energy efficient electric panel heater.

Archway to:

#### Kitchen

7' 6" x 10' 0" (2.29m x 3.05m)

With double glazed window to side aspect. Fitted with a range of wall and base storage units, integrated fridge/freezer, dishwasher and washer, stainless steel sink and drainer unit inset in work surface, tiled splashbacks, integrated electric oven and hob over.