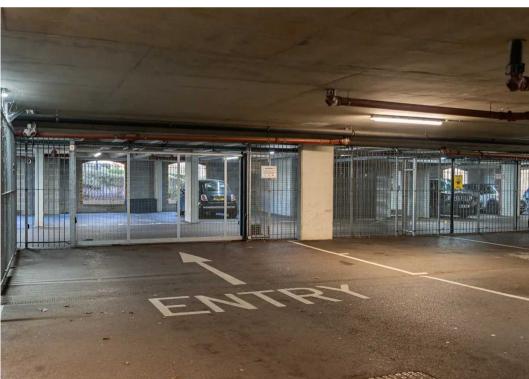

#### SECURE GATED

1 Parking Space

The property benefits from gated secure parking for one vehicle and Permit for a visitor parking.