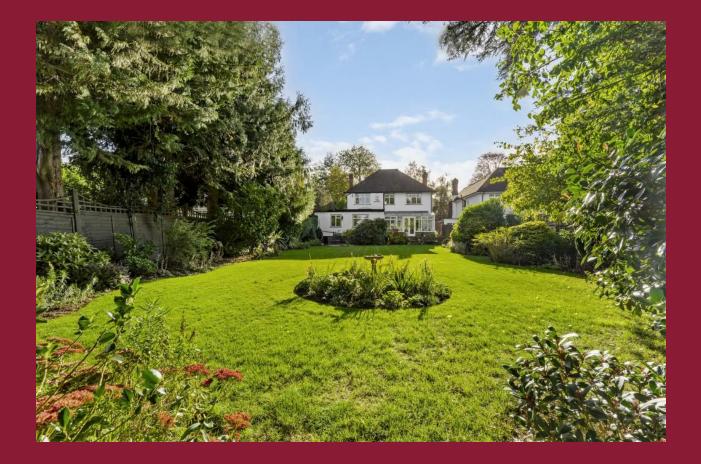

BEDROOM 3 12' 6" x 8' 2" (3.81m x 2.49m)

BEDROOM 4 8' 10" x 8' 10" (2.69m x 2.69m)

BATHROOM

GARAGE 27' 11" x 9' 10" (8.51m x 3m) DRIVEWAY FOR A NUMBER OF CARS LARGE REAR GARDEN