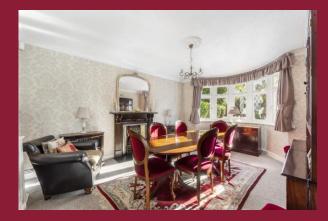

### DESCRIPTION

Situated in a highly sought after tree lined road close to Wallington High School for Girls and John Fisher, this attractive double fronted detached family home is well presented throughout and benefits from some characterful features including herringbone parquet flooring and a stunning 'sunburst' stained glass window.

The good size entrance hall leads into a large living room with doors leading out into the conservatory. There is a spacious dining room with circular bay window to the front and separate breakfast room which is open plan to the kitchen. A door leads into the utility room and refitted ground floor shower room and also access into the garage.

#### SPACIOUS ENTRANCE HALL

LIVING ROOM 23' 0" x 12' 6" (7.01m x 3.81m)

**DINING ROOM** 14' 3" x 13' 1" (4.34m x 3.99m)

**CONSERVATORY** 17' 5" x 12' 0" (5.31m x 3.66m)

KITCHEN/BREAKFAST ROOM 20' 8" x 13' 1" (6.3m x 3.99m)