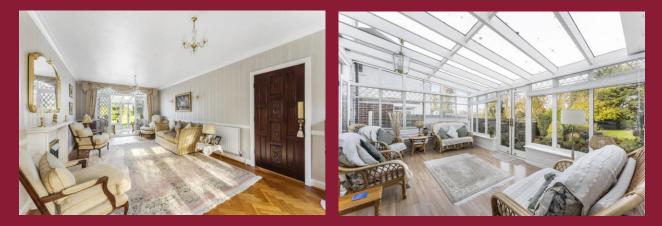

The good size entrance hall leads into a large living room with doors leading out into the conservatory. There is a spacious dining room with circular bay window to the front and separate breakfast room which is open plan to the kitchen. A door leads into the utility room and refitted ground floor shower room and also access into the garage.

#### SPACIOUS ENTRANCE HALL

LIVING ROOM 23' 0" x 12' 6" (7.01m x 3.81m)

**DINING ROOM** 14' 3" x 13' 1" (4.34m x 3.99m)

**CONSERVATORY** 17' 5" x 12' 0" (5.31m x 3.66m)

KITCHEN/BREAKFAST ROOM 20' 8" x 13' 1" (6.3m x 3.99m)