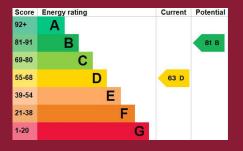

# FLOOR PLAN

TOTAL FLOOR AREA: 2289 sq.ft. (212.7 sq.m.) approx. Will severy attempt has been made to ensure the accuracy of the floorplan contained here, measurements of extreme the severe severe severe the severe mession or more severe severes severes severe severe severe severe severe severes and the severe severes are to be and appliances shown have not been tested and no guarantee as to their operability or efficiency can be given.