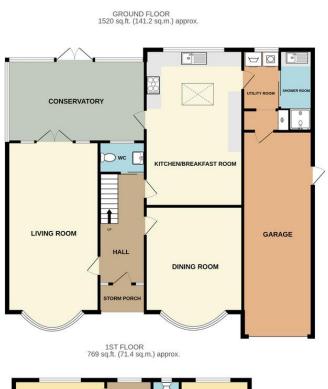

# FLOOR PLAN

TOTAL FLOOR AREA: 2289 sq.ft. (212.7 sq.m.) approx. Will severy attempt has been made to ensure the accuracy of the floorplan contained here, measurements of extreme the severe severe severe the severe mession or more severe severes severes severe severe severe severe severe severes and the severe severes are to be and appliances shown have not been tested and no guarantee as to their operability or efficiency can be given.

#### SPACIOUS ENTRANCE HALL

LIVING ROOM 23' 0" x 12' 6" (7.01m x 3.81m)

**DINING ROOM** 14' 3" x 13' 1" (4.34m x 3.99m)

**CONSERVATORY** 17' 5" x 12' 0" (5.31m x 3.66m)

KITCHEN/BREAKFAST ROOM 20' 8" x 13' 1" (6.3m x 3.99m)

UTILITY ROOM 8' 2" x 5' 3" (2.49m x 1.6m)

**SHOWER ROOM** 10' 6" x 4' 3" (3.2m x 1.3m)

**DOWNSTAIRS WC** 

**STAIRS TO FIRST FLOOR** 

BEDROOM 1 14' 1" x 13' 1" (4.29m x 3.99m)

BEDROOM 2 14' 1" x 12' 6" (4.29m x 3.81m)

BEDROOM 3 12' 6" x 8' 2" (3.81m x 2.49m)

BEDROOM 4 8' 10" x 8' 10" (2.69m x 2.69m)

BATHROOM

GARAGE 27' 11" x 9' 10" (8.51m x 3m) DRIVEWAY FOR A NUMBER OF CARS LARGE REAR GARDEN