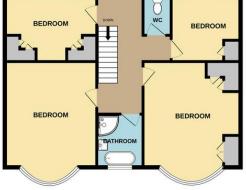

# FLOOR PLAN

TOTAL FLOOR AREA: 2289 sq.ft. (212.7 sq.m.) approx. Will severy attempt has been made to ensure the accuracy of the floorplan contained here, measurements of extreme the severe severe severe the severe mession or more severe severes severes severe severe severe severe severe severes and the severe severes are to be and appliances shown have not been tested and no guarantee as to their operability or efficiency can be given.

UTILITY ROOM 8' 2" x 5' 3" (2.49m x 1.6m)

**SHOWER ROOM** 10' 6" x 4' 3" (3.2m x 1.3m)

**DOWNSTAIRS WC** 

**STAIRS TO FIRST FLOOR** 

BEDROOM 1 14' 1" x 13' 1" (4.29m x 3.99m)

BEDROOM 2 14' 1" x 12' 6" (4.29m x 3.81m)

BEDROOM 3 12' 6" x 8' 2" (3.81m x 2.49m)

BEDROOM 4 8' 10" x 8' 10" (2.69m x 2.69m)

BATHROOM

GARAGE 27' 11" x 9' 10" (8.51m x 3m) DRIVEWAY FOR A NUMBER OF CARS LARGE REAR GARDEN