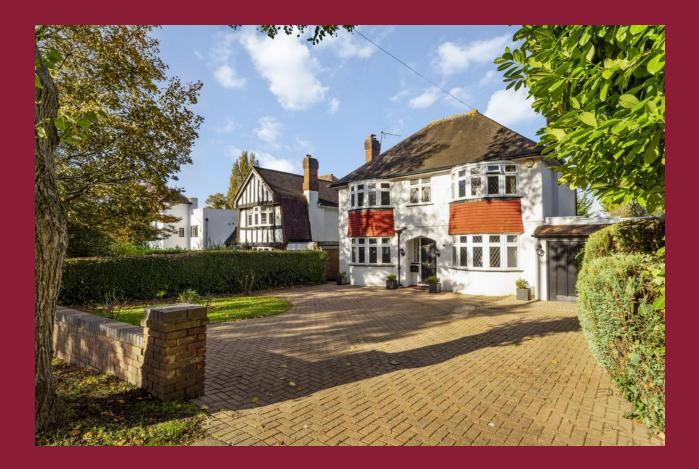

# 17 The Drive, South Wallington, Surrey, SM6 9LY £1,200,000 Freehold

### DESCRIPTION

Situated in a highly sought after tree lined road close to Wallington High School for Girls and John Fisher, this attractive double fronted detached family home is well presented throughout and benefits from some characterful features including herringbone parquet flooring and a stunning 'sunburst' stained glass window.

BEDROOM 3 12' 6" x 8' 2" (3.81m x 2.49m)

BEDROOM 4 8' 10" x 8' 10" (2.69m x 2.69m)

BATHROOM

GARAGE 27' 11" x 9' 10" (8.51m x 3m) DRIVEWAY FOR A NUMBER OF CARS LARGE REAR GARDEN