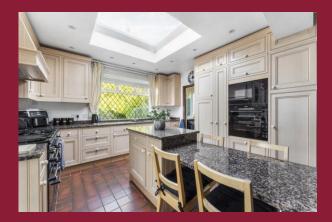

The good size entrance hall leads into a large living room with doors leading out into the conservatory. There is a spacious dining room with circular bay window to the front and separate breakfast room which is open plan to the kitchen. A door leads into the utility room and refitted ground floor shower room and also access into the garage.

#### SPACIOUS ENTRANCE HALL

LIVING ROOM 23' 0" x 12' 6" (7.01m x 3.81m)

**DINING ROOM** 14' 3" x 13' 1" (4.34m x 3.99m)

**CONSERVATORY** 17' 5" x 12' 0" (5.31m x 3.66m)

KITCHEN/BREAKFAST ROOM 20' 8" x 13' 1" (6.3m x 3.99m)