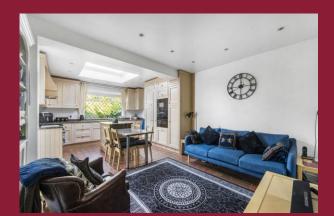

The good size entrance hall leads into a large living room with doors leading out into the conservatory. There is a spacious dining room with circular bay window to the front and separate breakfast room which is open plan to the kitchen. A door leads into the utility room and refitted ground floor shower room and also access into the garage.

#### SPACIOUS ENTRANCE HALL

LIVING ROOM 23' 0" x 12' 6" (7.01m x 3.81m)

**DINING ROOM** 14' 3" x 13' 1" (4.34m x 3.99m)

**CONSERVATORY** 17' 5" x 12' 0" (5.31m x 3.66m)

KITCHEN/BREAKFAST ROOM 20' 8" x 13' 1" (6.3m x 3.99m)