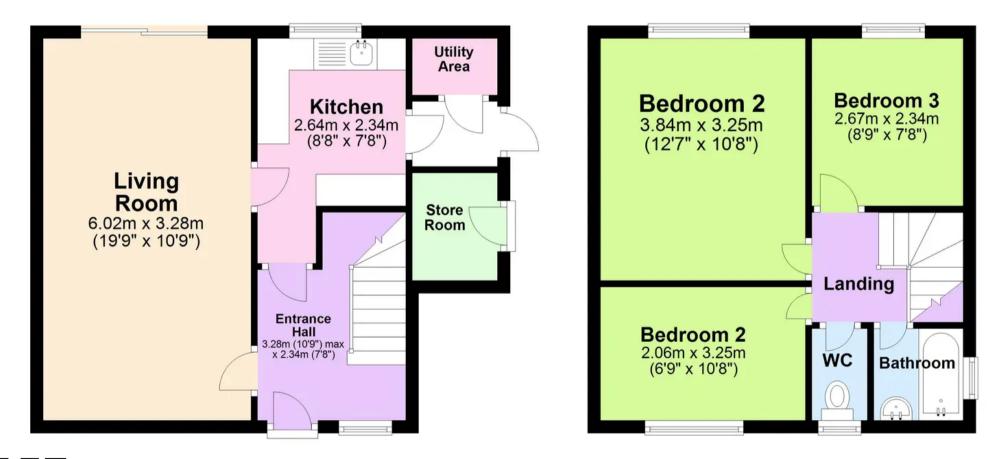

# **Ground Floor**

## **First Floor**

Total area: approx. 72.0 sq. metres (775.3 sq. feet)

Approx Plan produced using PlanUp.