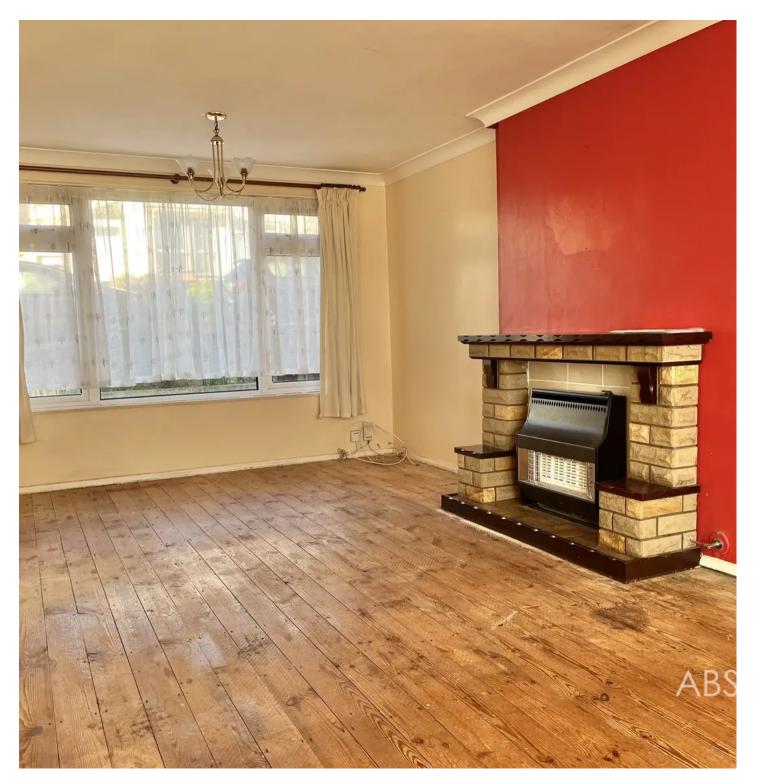

#### Paignton, Paignton

No onward chain, spacious 3-bed semidetached house in need of updating. Gas heating, double glazing. Large lounge/diner, utility area and lawned garden with storage. Onroad parking with potential for off-road and Close to shops and doctors. Great potential for buyers. Book viewing now!

Council Tax band: B

Tenure: Freehold

EPC Energy Efficiency Rating: D

- Semi-Detached Home
- 3 Double Bedrooms
- In Need Of Updating
- Gas Central Heating
- Double Glazing
- Near Level Rear Garden
- Large Lounge/Diner
- Utility Space
- Bathroom with Separate WC
- Council tax band-B/ EPC rating D