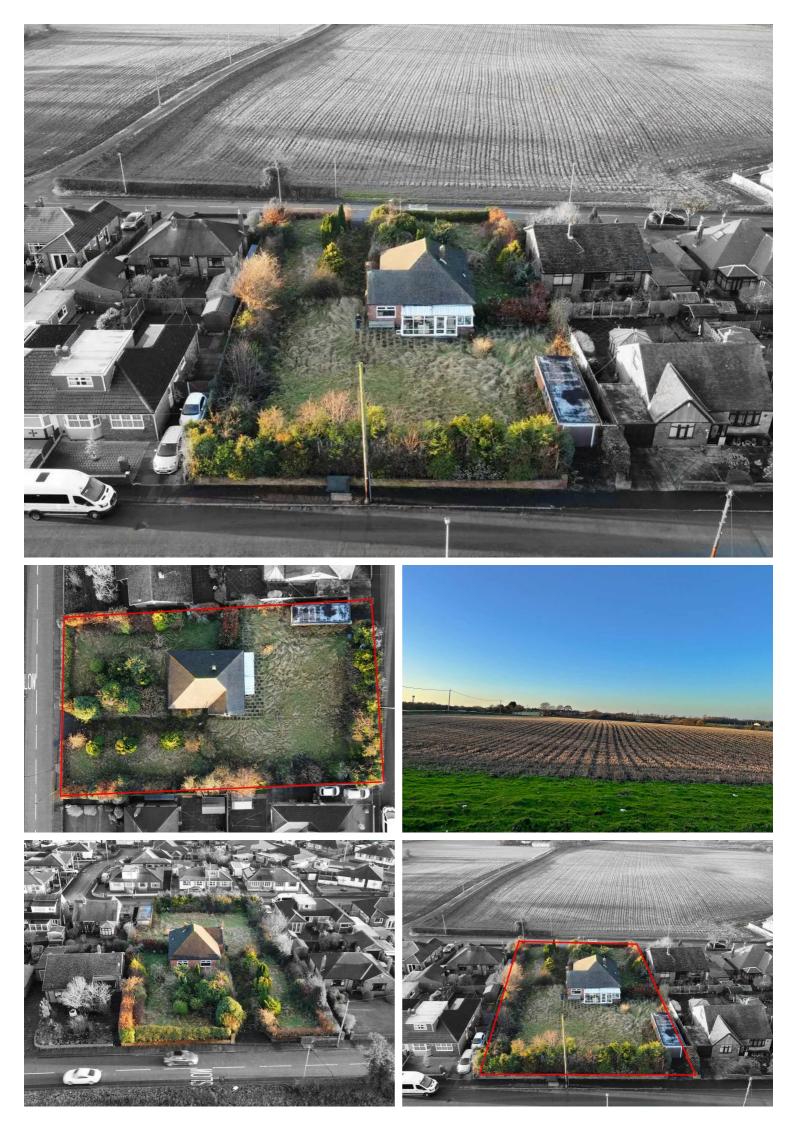

## 137 Soughers Lane, Ashton-In-Makerfield £430,000 Freehold

Large development plot with planning permission for 4 detached homes. Stunning views of open fields. Rare opportunity in desired location. Call for details.