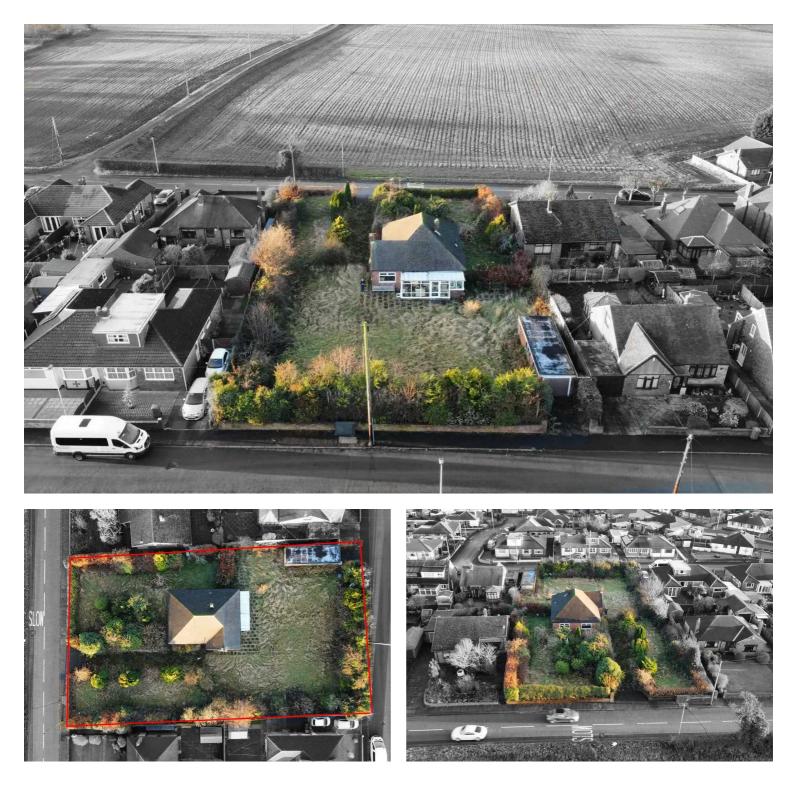

## 137 Soughers Lane, Ashton-In-Makerfield £430,000 Freehold

Large development plot with planning permission for 4 detached homes. Stunning views of open fields. Rare opportunity in desired location. Call for details.