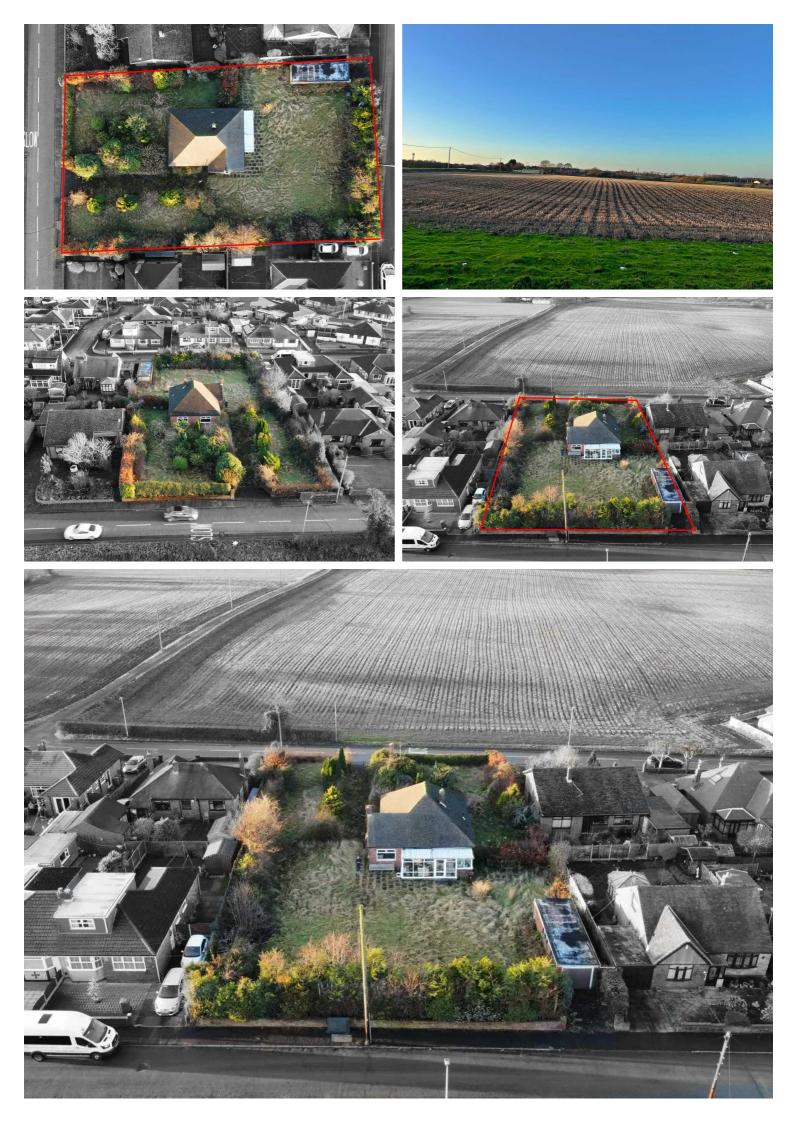

## 137 Soughers Lane, Ashton-In-Makerfield £430,000 Freehold

Large development plot with planning permission for 4 detached homes. Stunning views of open fields. Rare opportunity in desired location. Call for details.