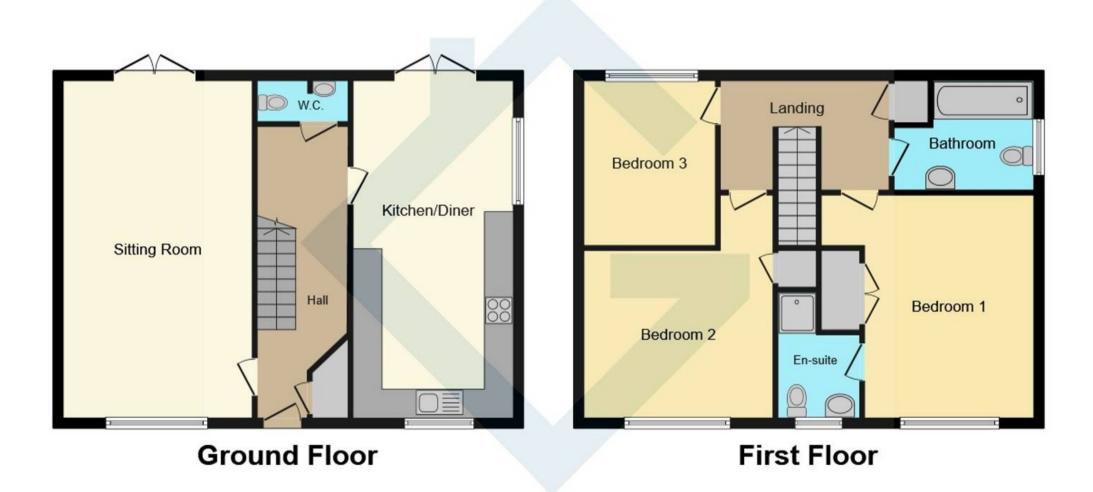

#### Entrance Hall

Stairs to first floor, door to Lounge, under stairs storage, WC

### Living Room

10' 6" x 18' 10" (3.19m x 5.75m) Double glazed window to front and a double glazed double doors to rear

## Kitchen / Diner

8' 8" x 18' 8" (2.65m x 5.70m) Double glazed window to front and double glazed double doors to rear, tiled floor. Kitchen has range of wall and base units with work surface, space for white goods, 4 ring gas hob and oven, stainless steel sink unit with mixer tap

## wc

Double glazed window to rear low level WC pedestal wash hand basin and tiled floor

#### Bedroom 1

12' 2" x 9' 8" (3.70m x 2.94m) Double glazed window to front built-in wardrobe access to ensuite

#### Ensuite

Double glazed window to front, low WC, pedestal wash hand basin, single shower cubicle and tiled floor

#### Bedroom 2

9' 6" x 10' 8" (2.90m x 3.24m) Double glazed window to front built-in storage cupboard

#### Bedroom 3

7' 4" x 9' 1" (2.24m x 2.76m) Double glazed window to rear

## **Family Bathroom**

Double glazed window to rear, panel bath with shower over, low level WC, pedestal wash hand basin tiled floor