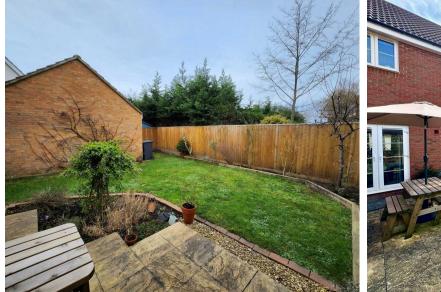

basin and tiled floor

#### Bedroom 1

12' 2" x 9' 8" (3.70m x 2.94m) Double glazed window to front built-in wardrobe access to ensuite

#### Ensuite

Double glazed window to front, low WC, pedestal wash hand basin, single shower cubicle and tiled floor

#### Bedroom 2

9' 6" x 10' 8" (2.90m x 3.24m) Double glazed window to front built-in storage cupboard

#### Bedroom 3

7' 4" x 9' 1" (2.24m x 2.76m) Double glazed window to rear

## **Family Bathroom**

Double glazed window to rear, panel bath with shower over, low level WC, pedestal wash hand basin tiled floor



## FRONT GARDEN

Walled Garden with pathway to front door

## REAR GARDEN

Laid to lawn with patio area, panel fence with side access

## GARAGE

Single Garage

Up and over door

# DRIVEWAY

1 Parking Space

In front of garage









This plan is for illustration purposes only and may not be representative of the property. Plan not to scale. Powered by PropertyBox

These details are a guide only - please check anything you need specifically.