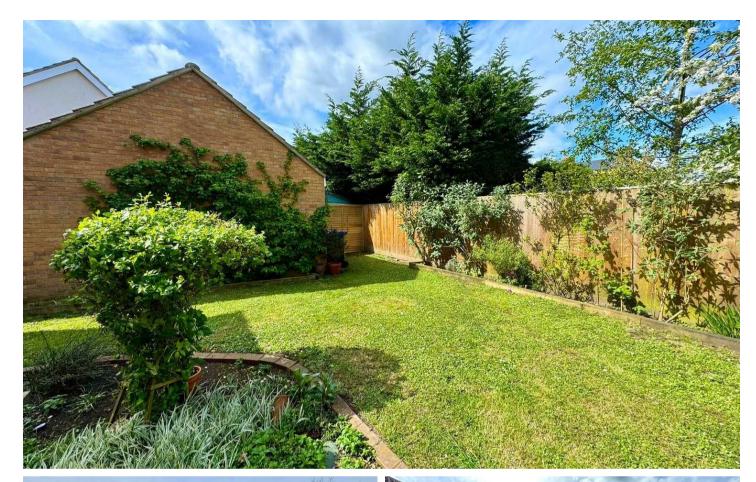

iled floor. Kitchen has range of wall and base units with work surface, space for white goods, 4 ring gas hob and oven, stainless steel sink unit with mixer tap

## wc

Double glazed window to rear low level WC pedestal wash hand basin and tiled floor

#### Bedroom 1

12' 2" x 9' 8" (3.70m x 2.94m) Double glazed window to front built-in wardrobe access to ensuite

#### Ensuite

Double glazed window to front, low WC, pedestal wash hand basin, single shower cubicle and tiled floor

#### Bedroom 2

9' 6" x 10' 8" (2.90m x 3.24m) Double glazed window to front built-in storage cupboard

#### Bedroom 3

7' 4" x 9' 1" (2.24m x 2.76m) Double glazed window to rear

## **Family Bathroom**

Double glazed window to rear, panel bath with shower over, low level WC, pedestal wash hand basin tiled floor



## FRONT GARDEN

Walled Garden with pathway to front door

## REAR GARDEN

Laid to lawn with patio area, panel fence with side access

## GARAGE

Single Garage

Up and over door

# DRIVEWAY

1 Parking Space

In front of garage









This plan is for illustration purposes only and may not be representative of the property. Plan not to scale. Powered by PropertyBox

These details are a guide only - please check anything you need specifically.