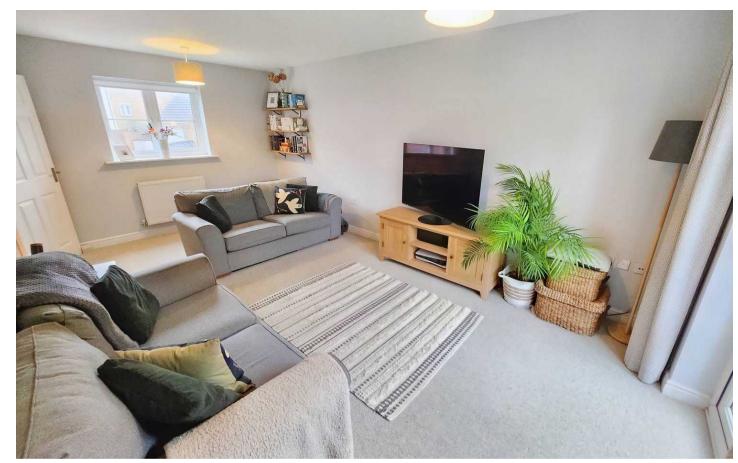

### Living Room

10' 6" x 18' 10" (3.19m x 5.75m) Double glazed window to front and a double glazed double doors to rear