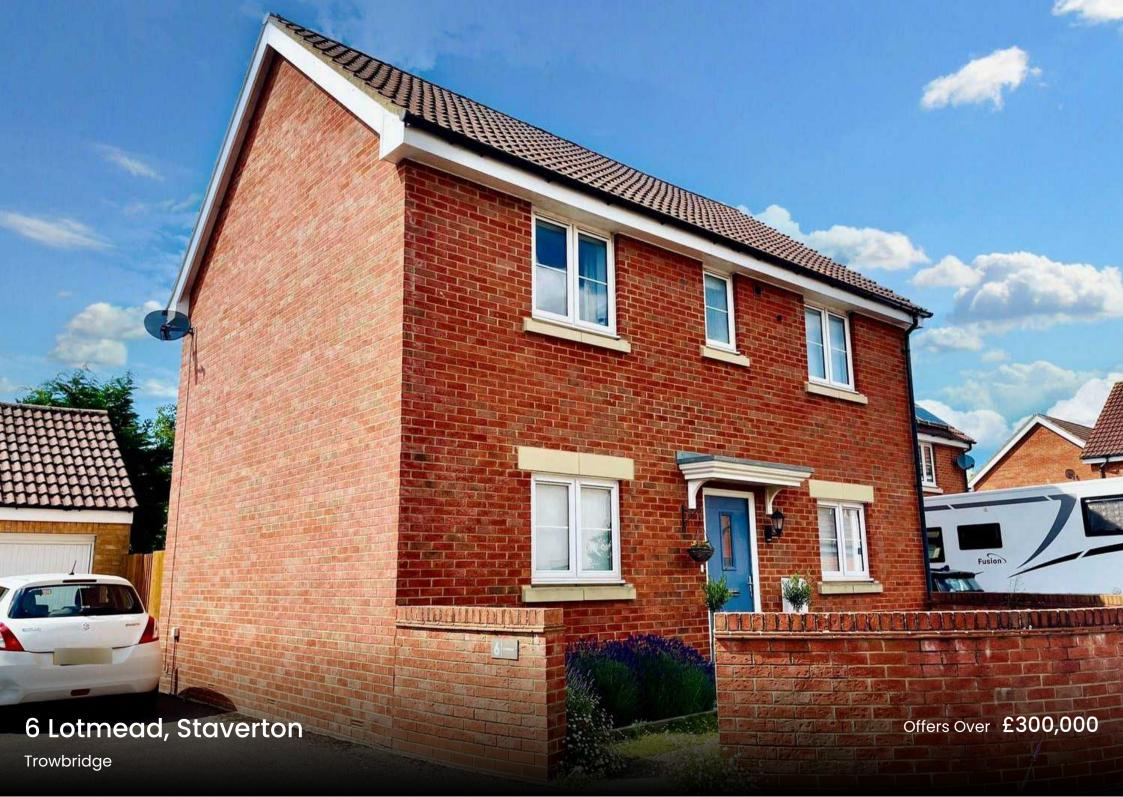

#### Entrance Hall

Stairs to first floor, door to Lounge, under stairs storage, WC

### Living Room

10' 6" x 18' 10" (3.19m x 5.75m) Double glazed window to front and a double glazed double doors to rear

## Kitchen / Diner

8' 8" x 18' 8" (2.65m x 5.70m) Double glazed window to front and double glazed double doors to rear, tiled floor. Kitchen has range of wall and base units with work surface, space for white goods, 4 ring gas hob and oven, stainless steel sink unit with mixer tap

## wc

Double glazed window to rear low level WC pedestal wash hand basin and tiled floor

#### Bedroom 1

12' 2" x 9' 8" (3.70m x 2.94m) Double glazed window to front built-in wardrobe access to ensuite

#### Ensuite

Double glazed window to front, low WC, pedestal wash hand basin, single shower cub