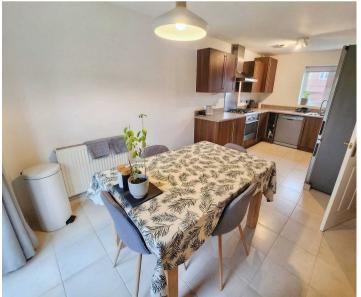

## Kitchen / Diner

8' 8" x 18' 8" (2.65m x 5.70m) Double glazed window to front and double glazed double doors to rear, tiled floor. Kitchen has range of wall and base units with work surface, space for white goods, 4 ring gas hob and oven, stainless steel sink unit with mixer tap