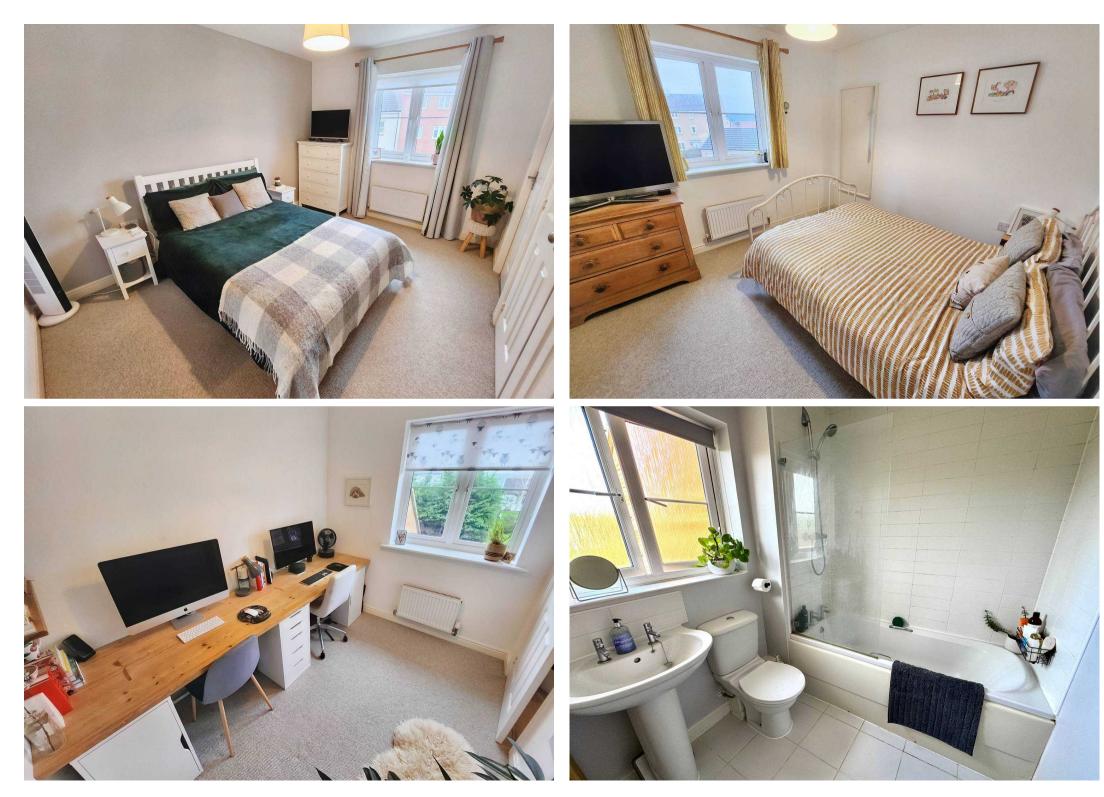

#### Bedroom 1

12' 2" x 9' 8" (3.70m x 2.94m) Double glazed window to front built-in wardrobe access to ensuite

#### Ensuite

Double glazed window to front, low WC, pedestal wash hand basin, single shower cubicle and tiled floor

#### Bedroom 2

9' 6" x 10' 8" (2.90m x 3.24m) Double glazed window to front built-in storage cupboard

#### Bedroom 3

7' 4" x 9' 1" (2.24m x 2.76m) Double glazed window to rear

## **Family Bathroom**

Double glazed window to rear, panel bath with shower over, low level WC, pedestal wash hand basin tiled floor