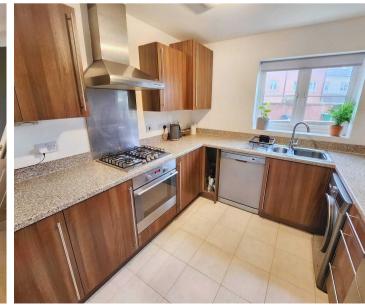

## Kitchen / Diner

8' 8" x 18' 8" (2.65m x 5.70m) Double glazed window to front and double glazed double doors to rear, tiled floor. Kitchen has range of wall and base units with work surface, space for white goods, 4 ring gas hob and oven, stainless steel sink unit with mixer tap