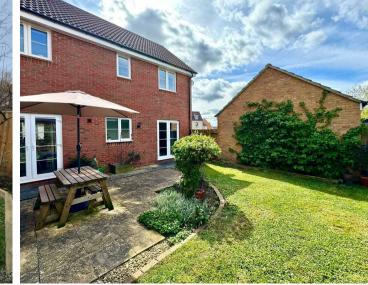

sin and tiled floor

#### Bedroom 1

12' 2" x 9' 8" (3.70m x 2.94m) Double glazed window to front built-in wardrobe access to ensuite

#### Ensuite

Double glazed window to front, low WC, pedestal wash hand basin, single shower cubicle and tiled floor

#### Bedroom 2

9' 6" x 10' 8" (2.90m x 3.24m) Double glazed window to front built-in storage cupboard

#### Bedroom 3

7' 4" x 9' 1" (2.24m x 2.76m) Double glazed window to rear

## **Family Bathroom**

Double glazed window to rear, panel bath with shower over, low level WC, pedestal wash hand basin tiled floor



## FRONT GARDEN

Walled Garden with pathway to front door

## REAR GARDEN

Laid to lawn with patio area, panel fence with side access

## GARAGE

Single Garage

Up and over door

# DRIVEWAY

1 Parking Space

In front of garage









This plan is for illustration purposes only and may not be representative of the property. Plan not to scale. Powered by PropertyBox

These details are a guide only - please check anything you need specifically.