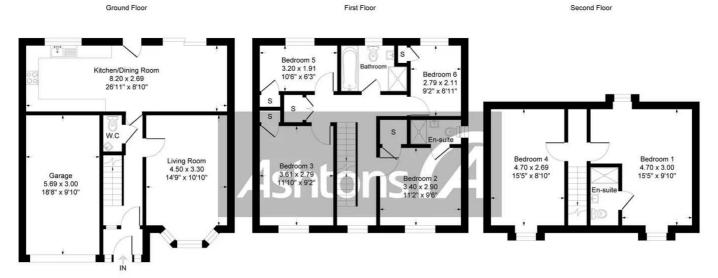

Ashtons (A

Total Floor Área : 1788 sq.ft. (166.1 sq.m.) approx

Total Floor Área : 1788 sq.ft. (166.1 sq.m.) approx

off con, window, now, and any other floors approximate and no expensibility is taken for any unr
omission or min-statement. This join is for limitative purposes only and shoot be used as such by