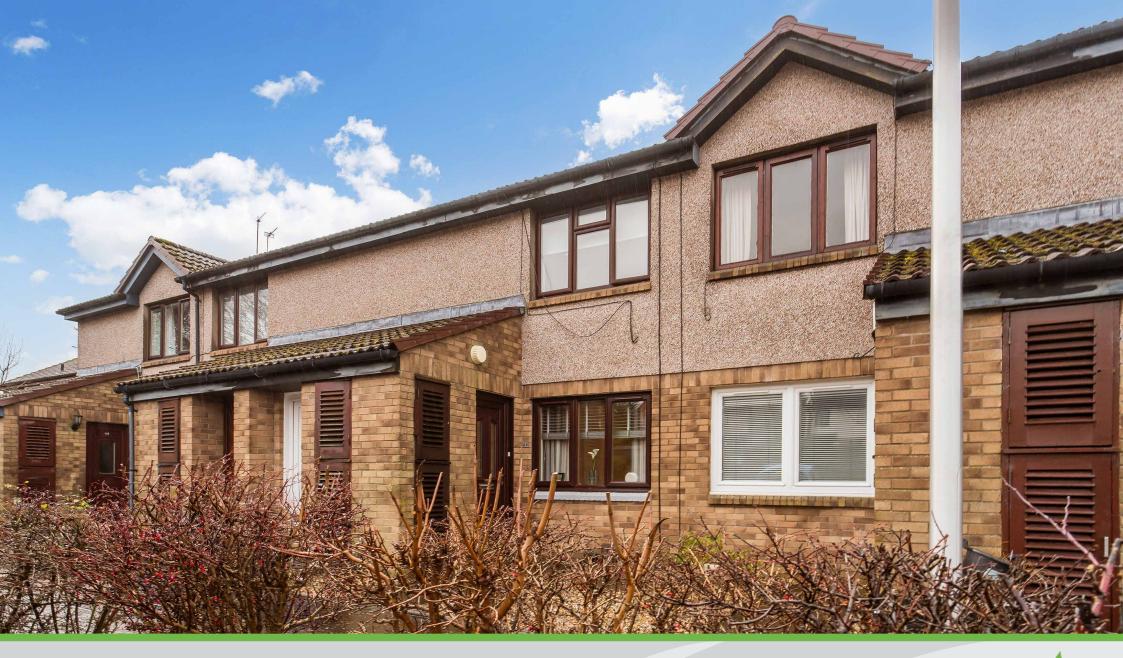

# 56 Glen View Road

Gorebridge, Midlothian, EH23 4BW

### **Property Summary**

Presented with immaculate, neutral interiors, this main-door lower villa is situated in Gorebridge, within a leafy cul-de-sac in an established residential area. The one-bedroom property lies close to the amenities Gorebridge has to offer, including shops, schools, transport links, and scenic open spaces. It is ideally proportioned and perfect for first-time buyers, professionals, couples, and rental investors alike.

#### **Property Summary**

- Main-door lower villa in Gorebridge
- Set within a quiet cul-de-sac
- Well-presented, neutral interiors
- Entrance vestibule
- Elegant living room with built-in storage
- Bright kitchen with garden access
- Good-sized double bedroom with built-in wardrobe
- Modern shower room
- Private, low-maintenance rear garden
- · Ample unrestricted parking
- Gas central heating and double glazing
- EPC Rating C