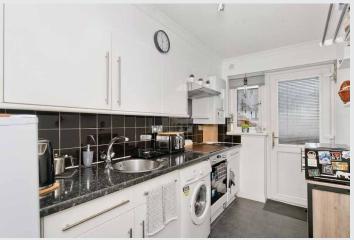

#### **Property Summary**

- Main-door lower villa in Gorebridge
- Set within a quiet cul-de-sac
- Well-presented, neutral interiors
- Entrance vestibule
- Elegant living room with built-in storage
- Bright kitchen with garden access
- Good-sized double bedroom with built-in wardrobe
- Modern shower room
- Private, low-maintenance rear garden
- · Ample unrestricted parking
- Gas central heating and double glazing
- EPC Rating C