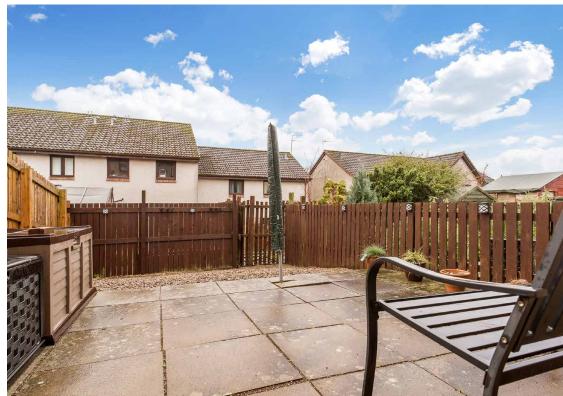

#### **Property Summary**

- Main-door lower villa in Gorebridge
- Set within a quiet cul-de-sac
- Well-presented, neutral interiors
- Entrance vestibule
- Elegant living room with built-in storage
- Bright kitchen with garden access
- Good-sized double bedroom with built-in wardrobe
- Modern shower room
- Private, low-maintenance rear garden
- · Ample unrestricted parking
- Gas central heating and double glazing
- EPC Rating C