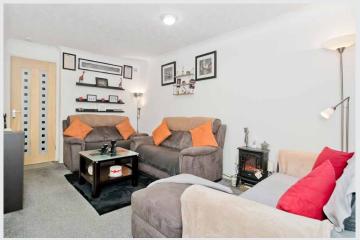

#### **Property Summary**

- Main-door lower villa in Gorebridge
- Set within a quiet cul-de-sac
- Well-presented, neutral interiors
- Entrance vestibule
- Elegant living room with built-in storage
- Bright kitchen with garden access
- Good-sized double bedroom with built-in wardrobe
- Modern shower room
- Private, low-maintenance rear garden
- · Ample unrestricted parking
- Gas central heating and double glazing
- EPC Rating C