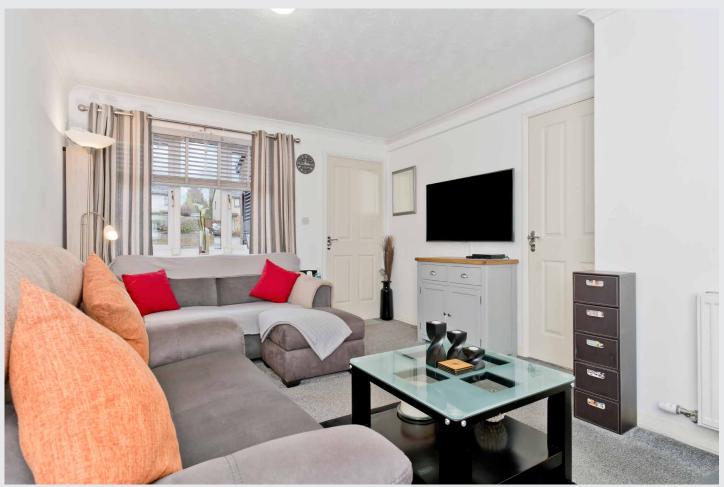

#### **Property Summary**

- Main-door lower villa in Gorebridge
- Set within a quiet cul-de-sac
- Well-presented, neutral interiors
- Entrance vestibule
- Elegant living room with built-in storage
- Bright kitchen with garden access
- Good-sized double bedroom with built-in wardrobe
- Modern shower room
- Private, low-maintenance rear garden
- · Ample unrestricted parking
- Gas central heating and double glazing
- EPC Rating C