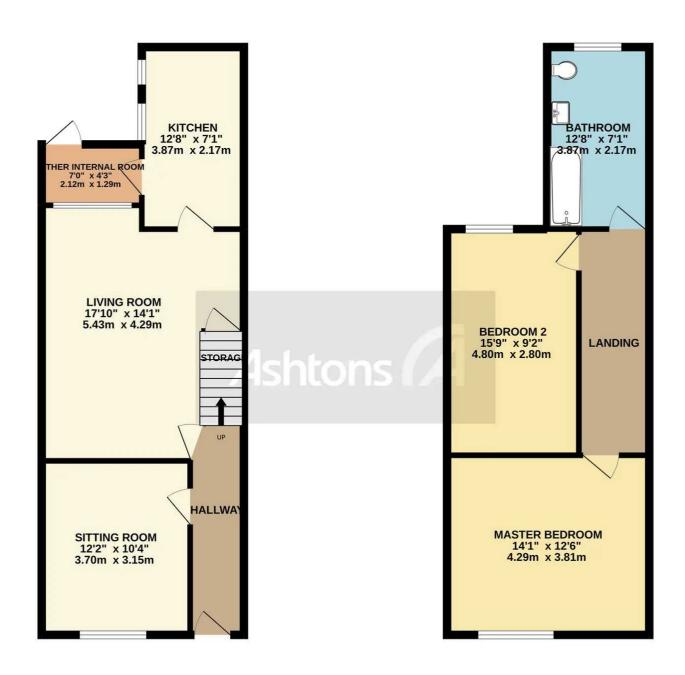

## 38 Penkford Lane, Collins Green

£125,000 Leasehold

TOTAL FLOOR AREA: 1017 sq.ft. (94.5 sq.m.) approx.

Whilst every attempt has been made to ensure the accuracy of the floorplan contained here, measurement of doors, windows, rooms and any other items are approximate and no responsibility is taken for any error omission or mis-statement. This plan is for illustrative purposes only and should be used as such by any prospective purchaser. The services, systems and appliances shown have not been tested and no guarante as to their operability or efficiency can be given.

Made with Metropix \$2022