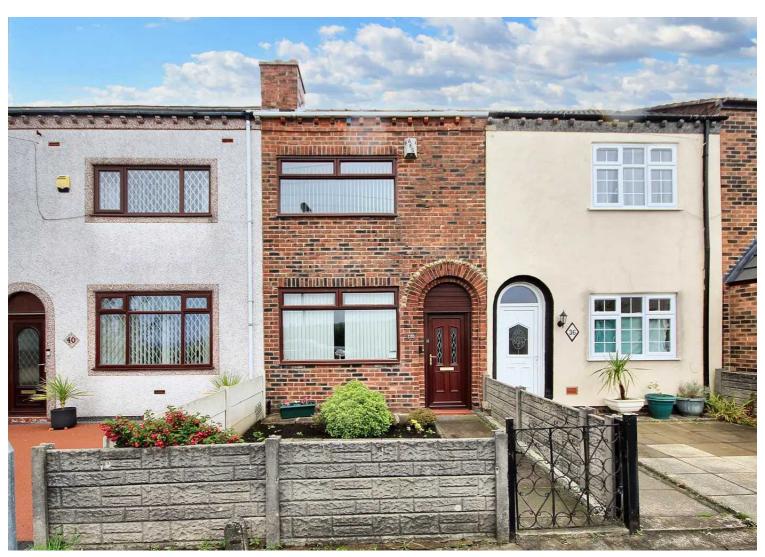

## 38 Penkford Lane, Collins Green

£125,000 Leasehold

TOTAL FLOOR AREA: 1017 sq.ft. (94.5 sq.m.) approx.

Whilst every attempt has been made to ensure the accuracy of the floorplan contained here, measurement of doors, windows, rooms and any other items are approximate and no responsibility is taken for any error omission or mis-statement. This plan is for illustrative purposes only and should be used as such by any prospective purchaser. The services, systems and appliances shown have not been tested and no guarante as to their operability or efficiency can be given.