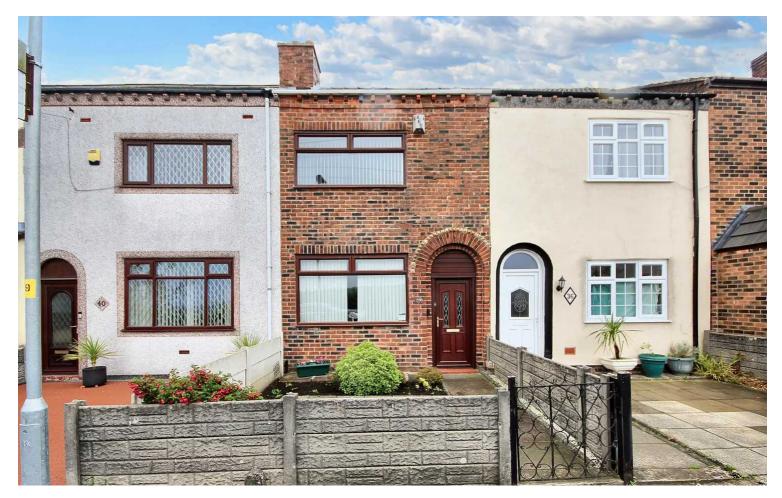

## 38 Penkford Lane, Collins Green

£125,000 Leasehold

TOTAL FLOOR AREA: 1017 sq.ft. (94.5 sq.m.) approx.

Whilst every attempt has been made to ensure the accuracy of the floorplan contained here, measurement of doors, windows, rooms and any other items are approximate and no responsibility is taken for any error omission or mis-statement. This plan is for illustrative purposes only and should be used as such by any prospective purchaser. The services, systems and appliances shown have not been tested and no guarante as to their operability or efficiency can be given.