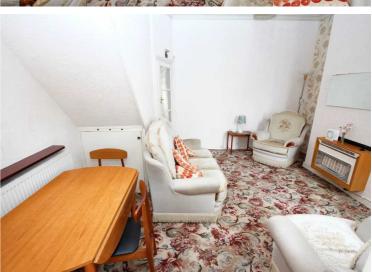

## 38 Penkford Lane, Collins Green

£125,000 Leasehold

TOTAL FLOOR AREA: 1017 sq.ft. (94.5 sq.m.) approx.

Whilst every attempt has been made to ensure the accuracy of the floorplan contained here, measurement of doors, windows, rooms and any other items are approximate and no responsibility is taken for any error omission or mis-statement. This plan is for illustrative purposes only and should be used as such by any prospective purchaser. The services, systems and appliances shown have not been tested and no guarante as to their operability or efficiency can be given.