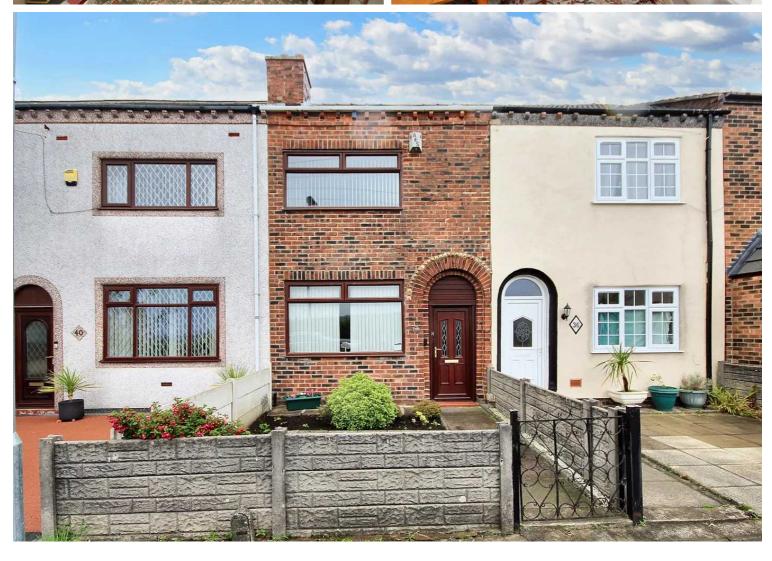

## 38 Penkford Lane, Collins Green

£125,000 Leasehold

TOTAL FLOOR AREA: 1017 sq.ft. (94.5 sq.m.) approx.

Whilst every attempt has been made to ensure the accuracy of the floorplan contained here, measurement of doors, windows, rooms and any other items are approximate and no responsibility is taken for any error omission or mis-statement. This plan is for illustrative purposes only and should be used as such by any prospective purchaser. The services, systems and appliances shown have not been tested and no guarante as to their operability or efficiency can be given.