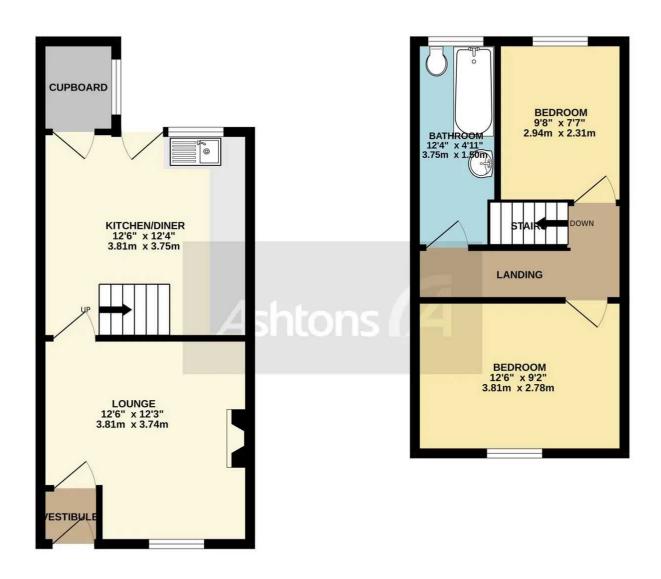

## TOTAL FLOOR AREA: 635 sq.ft. (59.0 sq.m.) approx.

Whits every attempt has been made to ensure the accuracy of the floopian contained here, measurement of doors, windows, rooms and any other items are approximate and not responsibility is taken for any error omission or mis-statement. This plan is for illustrative purposes only and should be used as such by any prospective purchaser. The statement is plan is for illustrative purpose only and should be used as such by any prospective purchaser. The statement is plan is for illustrative purpose only and end to the use of the statement is such as such by any or efficiency can be given.