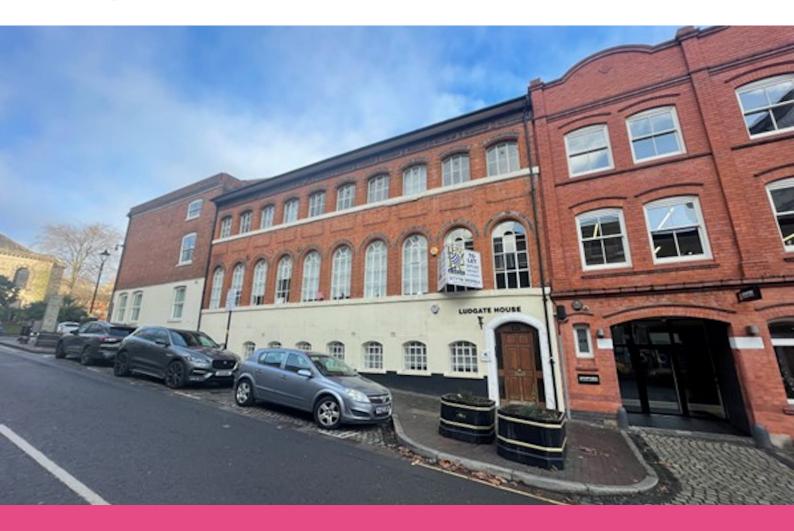

# **Ground Floor, Ludgate House**

Ludgate Hill, Birmingham, B3 1DX

# Ground Floor, Ludgate House, Ludgate Hill, Birmingham, B3 1DX

## **Description**

The property comprises a self-contained ground floor office premises fronting Ludgate Hill.

The office space provides predominantly open plan office accommodation benefiting from carpet-covered flooring, emulsion-coated walls, gas fired central heating, suspended ceiling incorporating ceiling lights, WC, and kitchen facilities.

#### Location

The property is situated on Ludgate Hill in Birmingham's Jewellery Quarter an established office location within close proximity to the Central Business District and with numerous leisure and retail facilities close by.