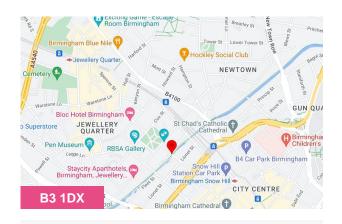

#### Location

The property is situated on Ludgate Hill in Birmingham's Jewellery Quarter an established office location within close proximity to the Central Business District and with numerous leisure and retail facilities close by.

Birmingham city centre is approximately 10 minutes' walk and St. Pauls Square Metro Link is within 5 minute's walk, running directly to Birmingham Snow Hill Train Station. National motorway access is provided by Junction 6 of the M6 Motorway approximately 2 miles distant.