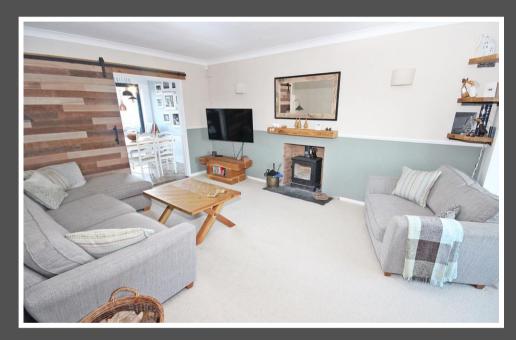

## Love Homes

Sanderson Road, Westoning, Bedfordshire, MK45 5JY

Step into the welcoming entrance hall where a modern downstairs cloakroom sets the tone for the stylish interiors that await. The 22ft8 living room beckons with its warm ambiance, anchored by a feature log burner - a perfect spot for cosy gatherings. The heart of the home lies in the 27ft4 kitchen/dining room which has bi-fold doors opening to the rear garden. This light and airy room has extensive quartz worktops, a feature island with solid wood worktop, a range style oven. integrated dishwasher, full height fridge, undercounter freezer, built-in microwave and the convenience of a Quooker hot tap, a utility room with doors accessing the garage and side aspect adds to the practicality of daily living.