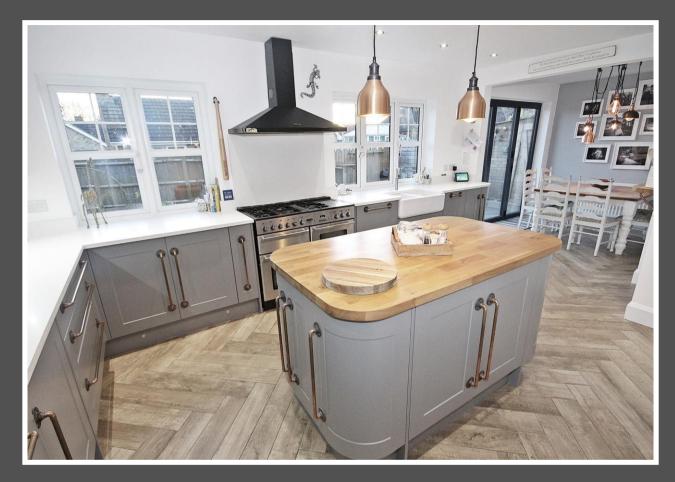

## Love Homes

Sanderson Road, Westoning, Bedfordshire, MK45 5JY

Step into the welcoming entrance hall where a modern downstairs cloakroom sets the tone for the stylish interiors that await. The 22ft8 living room beckons with its warm ambiance, anchored by a feature log burner - a perfect spot for cosy gatherings. The heart of the home lies in the 27ft4 kitchen/dining room which has bi-fold doors opening to the rear garden. This light and airy room has extensive quartz worktops, a feature island with solid wood worktop, a range style oven. integrated dishwasher, full height fridge, undercounter freezer, built-in microwave and the convenience of a Quooker hot tap, a utility room with doors accessing the garage and side aspect adds to the practicality of daily living.