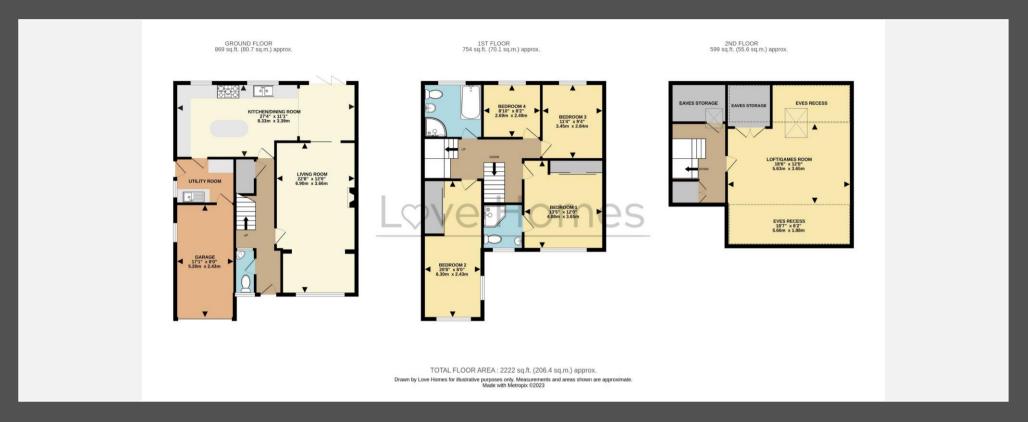

## Love Homes

Sanderson Road, Westoning, Bedfordshire, MK45 5JY

Step into the welcoming entrance hall where a modern downstairs cloakroom sets the tone for the stylish interiors that await. The 22ft8 living room beckons with its warm ambiance, anchored by a feature log burner - a perfect spot for cosy gatherings. The heart of the home lies in the 27ft4 kitchen/dining room which has bi-fold doors opening to the rear garden. This light and airy room has extensive quartz worktops, a feature island with solid wood worktop, a range style oven. integrated dishwasher, full height fridge, undercounter freezer, built-in microwave and the convenience of a Quooker hot tap, a utility room with doors accessing the garage and side aspect adds to the practicality of daily living.

This property is presented by Duncan Stead - a Love Homes property expert with over 25 years' experience.

Find out more about this property by scanning the QR code.

1.6m

Tenure: Freehold

Council Tax: F

This stunning detached home is nestled in a sought after residential location just yards from the village high street and local school. Boasting an impressive extension, this home is tailor made for a large or extended family seeking generous and contemporary living spaces. Meticulously improved in recent years, the property exudes a sense of modern luxury throughout.