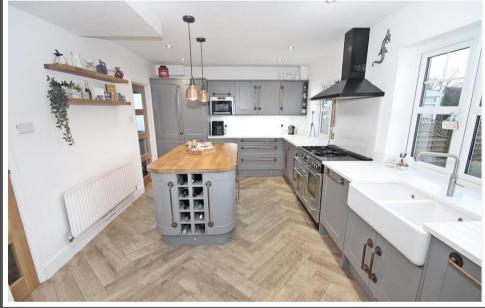

## Love Homes

Sanderson Road, Westoning, Bedfordshire, MK45 5JY

Step into the welcoming entrance hall where a modern downstairs cloakroom sets the tone for the stylish interiors that await. The 22ft8 living room beckons with its warm ambiance, anchored by a feature log burner - a perfect spot for cosy gatherings. The heart of the home lies in the 27ft4 kitchen/dining room which has bi-fold doors opening to the rear garden. This light and airy room has extensive quartz worktops, a feature island with solid wood worktop, a range style oven. integrated dishwasher, full height fridge, undercounter freezer, built-in microwave and the convenience of a Quooker hot tap, a utility room with doors accessing the garage and side aspect adds to the practicality of daily living.