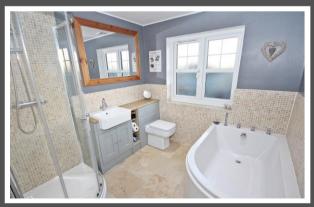

## Love Homes

Sanderson Road, Westoning, Bedfordshire, MK45 5JY

Step into the welcoming entrance hall where a modern downstairs cloakroom sets the tone for the stylish interiors that await. The 22ft8 living room beckons with its warm ambiance, anchored by a feature log burner - a perfect spot for cosy gatherings. The heart of the home lies in the 27ft4 kitchen/dining room which has bi-fold doors opening to the rear garden. This light and airy room has extensive quartz worktops, a feature island with solid wood worktop, a range style oven. integrated dishwasher, full height fridge, undercounter freezer, built-in microwave and the convenience of a Quooker hot tap, a utility room with doors accessing the garage and side aspect adds to the practicality of daily living.