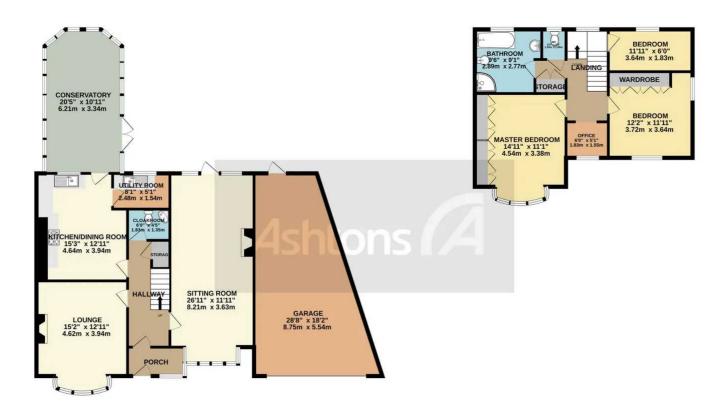

Ashtons (A

GROUND FLOOR 1460 sq.ft. (135.6 sq.m.) approx. 1ST FLOOR 630 sq.ft. (58.5 sq.m.) approx.

## TOTAL FLOOR AREA: 2089 sq.ft. (194.1 sq.m.) approx.

Whilst every attempt has been made to ensure the accuracy of the floorpian contained here, measurements of doors, windows, norms and any other terms are approximate and no responsibility is taken for any error, prospective purchaser. The services, systems and appliances shown have not been tested and no guarantee as to their operability or efficiency can be given.