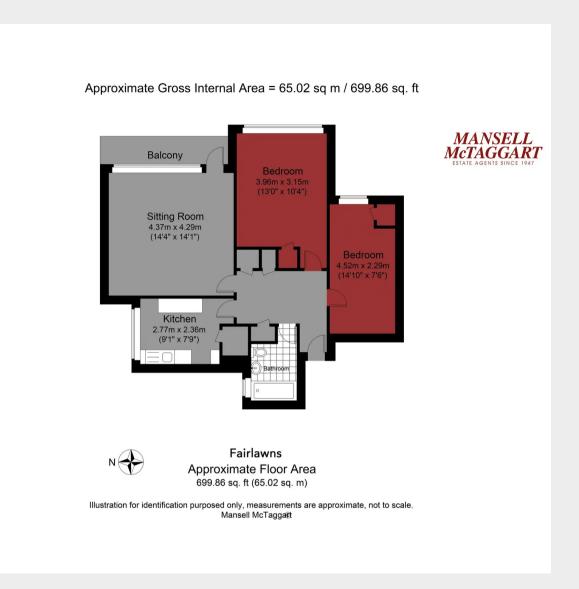

## 6 Fairlawn, Oathall Road, Haywards Heath, RH16 3DZ

OFFERS OVER £220,000 ...LEASE EXTENSION IN PLACE - NEW LEASE GRANTED ON COMPLETION

A bright, double aspect first floor flat with balcony and garage in need of general updating located in the small block on the edge of the town centre within a short walk of the shops, Broadway and railway station.

Managing agents: Hunters T: 01444 254400

In accordance with the Estate Agency Act of 1979, please note this property is owned by an associate of Mansell McTaggart.

- Town centre apartment with a garage
- Close to shops, Broadway and railway station
- Very clean and tidy but does require some updating and is priced accordingly
- Part of a small, well-managed block of just 14 apartments with lower than average service charges
- Lounge with balcony and distant views
- 2 double size bedrooms and shower room
- Ideal first purchase or Buy To Let investment
- For sale with immediate vacant possession
- EPC: C Council Tax Band: C
- Brand New 90 Year Lease Extension Granted On Completion!
- Should rent out for at least £1200 per month