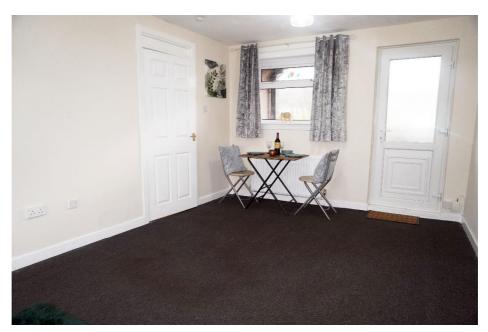

It comprises of welcoming entrance hallway, spacious lounge/ dining, modern fitted kitchen, double bedroom and modern

E.K. Business Park 14 Stroud Road East Kilbride G75 0YA

The property decorated in neutral tones, and benefits from having gas central heating, **UPVC** doubleglazing, and many features listed.

#### **Measurements**

Lounge/Dining 10'11" x 10'5" Bedroom 13'3" x 9'10"

Kitchen 8'6" x 7'10" Bathroom 6'7" x 4'5"

E.K. Business Park 14 Stroud Road East Kilbride G75 0YA