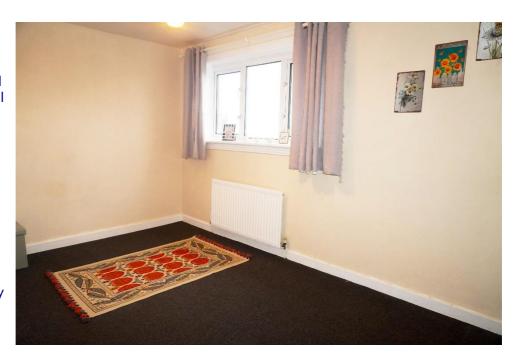

It comprises of welcoming entrance hallway, spacious lounge/ dining, modern fitted kitchen, double bedroom and modern

E.K. Business Park 14 Stroud Road East Kilbride G75 0YA

The property decorated in neutral tones, and benefits from having gas central heating, **UPVC** doubleglazing, and many features listed.

#### **Measurements**

Lounge/Dining 10'11" x 10'5" Bedroom 13'3" x 9'10"

Kitchen 8'6" x 7'10" Bathroom 6'7" x 4'5"

E.K. Business Park 14 Stroud Road East Kilbride G75 0YA