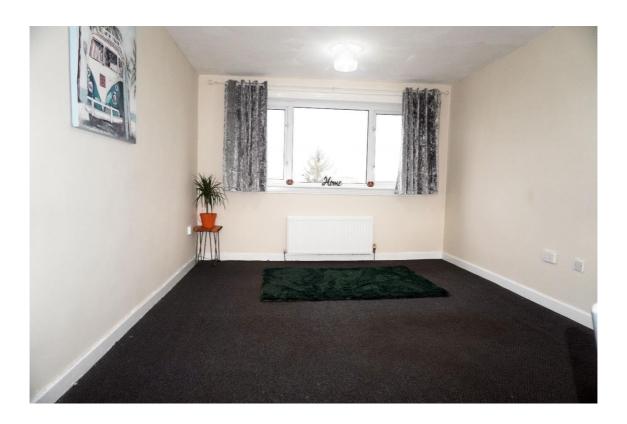

It comprises of welcoming entrance hallway, spacious lounge/ dining, modern fitted kitchen, double bedroom and modern

E.K. Business Park 14 Stroud Road East Kilbride G75 0YA

The property decorated in neutral tones, and benefits from having gas central heating, **UPVC** doubleglazing, and many features listed.

#### **Measurements**

Lounge/Dining 10'11" x 10'5" Bedroom 13'3" x 9'10"

Kitchen 8'6" x 7'10" Bathroom 6'7" x 4'5"

E.K. Business Park 14 Stroud Road East Kilbride G75 0YA