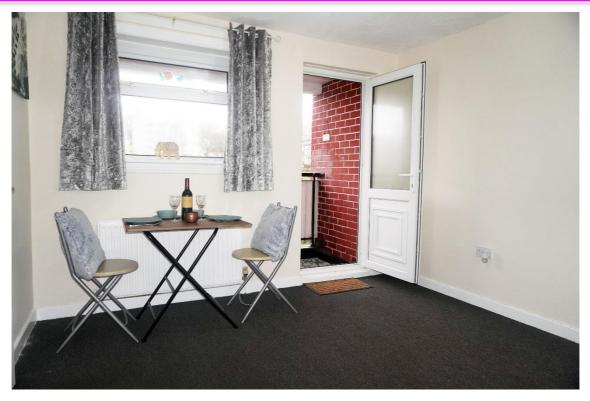

It comprises of welcoming entrance hallway, spacious lounge/ dining, modern fitted kitchen, double bedroom and modern

E.K. Business Park 14 Stroud Road East Kilbride G75 0YA

The property decorated in neutral tones, and benefits from having gas central heating, **UPVC** doubleglazing, and many features listed.

#### **Measurements**

Lounge/Dining 10'11" x 10'5" Bedroom 13'3" x 9'10"

Kitchen 8'6" x 7'10" Bathroom 6'7" x 4'5"

E.K. Business Park 14 Stroud Road East Kilbride G75 0YA