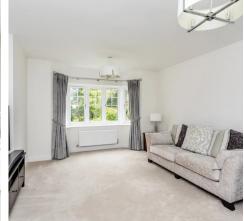

The accommodation briefly comprises: storm porch; entrance hall with two storage cupboards; sitting room with feature bay window to the front aspect; downstairs WC with Sottini sanitaryware and Minoli tiled flooring; utility room with base units and worksurfaces over, space for washing machine and tumble dryer, Minoli tiled flooring plus a door to the side; dual aspect and open plan kitchen/dining/family room with a range of soft close wall and base units, integrated Siemens and Zanussi appliances, stone work surfaces, induction hob, Minoli tiled flooring and bi-fold doors leading to the rear garden.