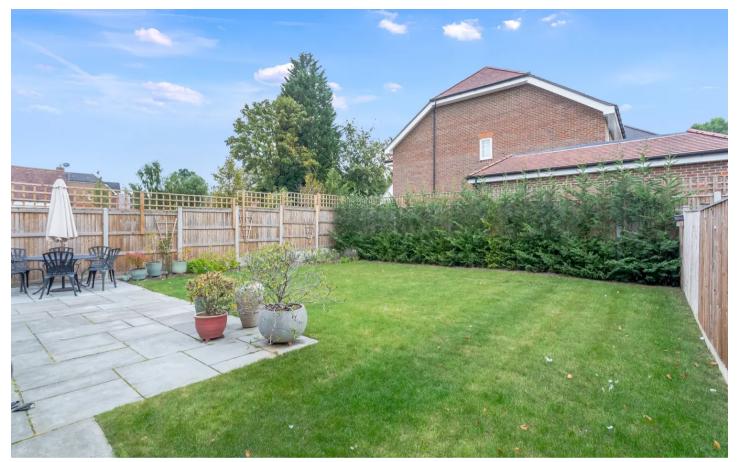

Externally the property has a lawned front garden flanked by driveway parking leading to the integral garage with personal door. Gated side access is provided to the generous rear garden which benefits from a patio abutting the rear of the property with the remainder being laid to lawn.