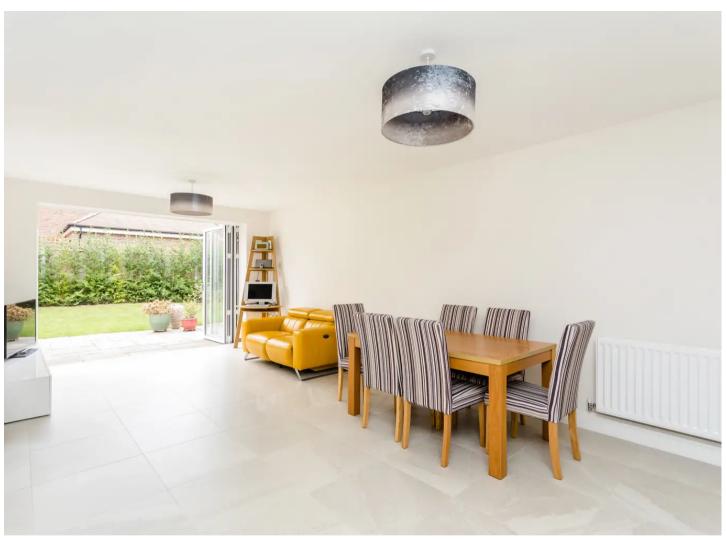

The accommodation briefly comprises: storm porch; entrance hall with two storage cupboards; sitting room with feature bay window to the front aspect; downstairs WC with Sottini sanitaryware and Minoli tiled flooring; utility room with base units and worksurfaces over, space for washing machine and tumble dryer, Minoli tiled flooring plus a door to the side; dual aspect and open plan kitchen/dining/family room with a range of soft close wall and base units, integrated Siemens and Zanussi appliances, stone work surfaces, induction hob, Minoli tiled flooring and bi-fold doors leading to the rear garden.