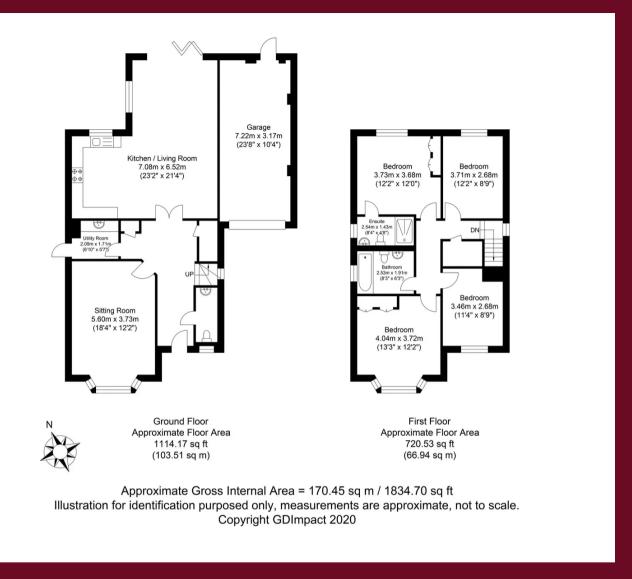

## Felbridge, East Grinstead

A beautifully presented and modern, four bedroom detached family home situated in a sought after private cul-de-sac within the ever popular village of Felbridge. This property was only built in 2017 by Shanly Homes and offers versatile and contemporary living space throughout totalling nearly 1835sq ft.

The accommodation briefly comprises: storm porch; entrance hall with two storage cupboards; sitting room with feature bay window to the front aspect; downstairs WC with Sottini sanitaryware and Minoli tiled flooring; utility room with base units and worksurfaces over, space for washing machine and tumble dryer, Minoli tiled flooring plus a door to the side; dual aspect and open plan kitchen/dining/family room with a range of soft close wall and base units, integrated Siemens and Zanussi appliances, stone work surfaces, induction hob, Minoli tiled flooring and bi-fold doors leading to the rear garden.

On the first floor there is a master bedroom with fitted wardrobes and shower room with Sottini sanitaryware, Minoli tiled flooring with underfloor heating and double shower; bay fronted double guest bedroom with fitted wardrobes; two additional double bedrooms and a family bathroom also with Sottini sanitaryware and Minoli tiled flooring, concludes the accommodation.

Externally the property has a lawned front garden flanked by driveway parking leading to the integral garage with personal door. Gated side access is provided to the generous rear garden which benefits from a patio abutting the rear of the property with the remainder being laid to lawn.