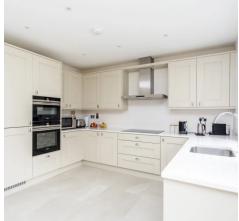

The accommodation briefly comprises: storm porch; entrance hall with two storage cupboards; sitting room with feature bay window to the front aspect; downstairs WC with Sottini sanitaryware and Minoli tiled flooring; utility room with base units and worksurfaces over, space for washing machine and tumble dryer, Minoli tiled flooring plus a door to the side; dual aspect and open plan kitchen/dining/family room with a range of soft close wall and base units, integrated Siemens and Zanussi appliances, stone work surfaces, induction hob, Minoli tiled flooring and bi-fold doors leading to the rear garden.