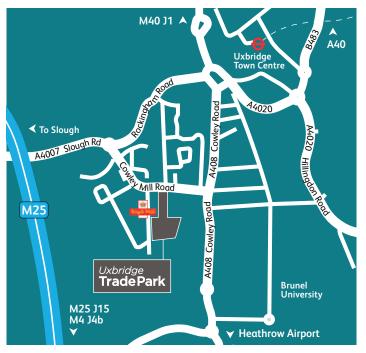

#### Location

Uxbridge Trade Park is located within one mile of Uxbridge Town Centre, between Cowley Road and the Uxbridge Trading Estate, which forms part of the town's established commercial area.

The scheme is also strategically located within 1.4 miles of M40/ A40 Junction 1, 3.5 miles from M25/M4 Junction 15/4b and 8 miles of Heathrow Airport. Uxbridge Underground station provides access to the Metropolitan and Piccadilly lines.

#### Travel Distances / Times

| Destination                  | Miles | Drive time |
|------------------------------|-------|------------|
| Uxbridge Underground Station | 1     | 4 mins     |
| M40/A40 Junction 1           | 1.4   | 6 mins     |
| M25/M4 Junctions 15/4b       | 3.5   | 4 mins     |
| Heathrow Airport             | 8     | 25 mins    |
| Central London               | 15    | 45 mins    |