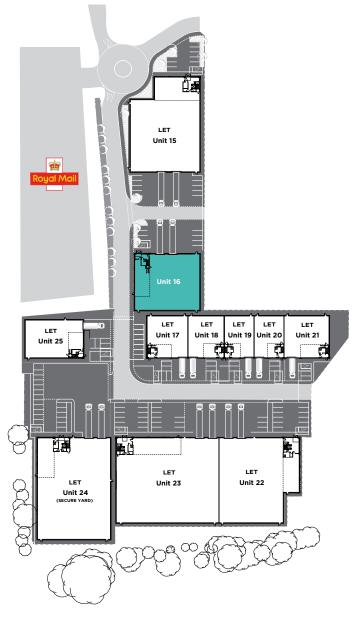

it

10,936 SQ FT

(1,016 SQ M)

## Uxbridge TradePark

#### Overview

Fully refurbished, high specification detached warehouse unit designed to meet the needs of modern businesses. The unit benefits from fully fitted first floor offices, the ability to fit out the undercroft to provide additional office space, two electric loading doors and generous car parking provision, including EV charging.



Ground Floor



First Floor



| Accommodation      | sq ft  | sq m  |
|--------------------|--------|-------|
| Unit 16            | 10,936 | 1,016 |
| Ground Floor       | 9,300  | 864   |
| First Floor Office | 1,636  | 152   |
| TOTAL              | 10,936 | 1,016 |

#### Sustainability

- EPC B-44
- EV Charging
- PV Roof Panels

All areas measured on an approximate gross external basis







#### Specification

- Single bay steel portal frame
- 7.2m clear eaves height
- Floor loading 37.5 kN/m2
- Two electric level access loading doors
- Excellent car parking ratio with EV charging
- 160kWh power supply

- Fully fitted first floor offices with kitchenette
- New LED lighting & split Air Conditioning to offices
- Fire alarm
- Landscaped environment
- Secure entrance gate to the estate
- Suitable for B2, B8 and E use classes

#### Location

Uxbridge Trade Park is located within one mile of Uxbridge Town Centre, between Cowley Road and the Uxbridge Trading Estate, which forms part of the town's established commercial area.

The scheme is also strategically located within 1.4 miles of M40/ A40 Junction 1, 3.5 miles from M25/M4 Junction 15/4b and 8 miles of Heathrow Airport. Uxbri