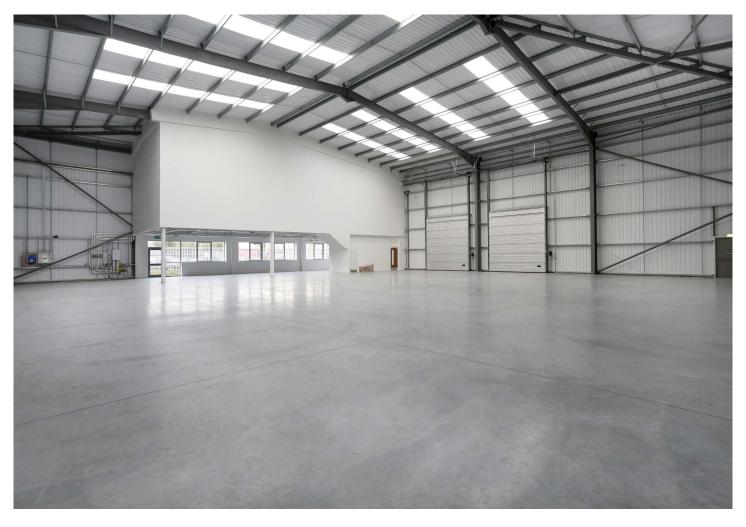

#### Specification

- Single bay steel portal frame
- 7.2m clear eaves height
- Floor loading 37.5 kN/m2
- Two electric level access loading doors
- Excellent car parking ratio with EV charging
- 160kWh power supply

- Fully fitted first floor offices with kitchenette
- New LED lighting & split Air Conditioning to offices
- Fire alarm
- Landscaped environment
- Secure entrance gate to the estate
- Suitable for B2, B8 and E use classes