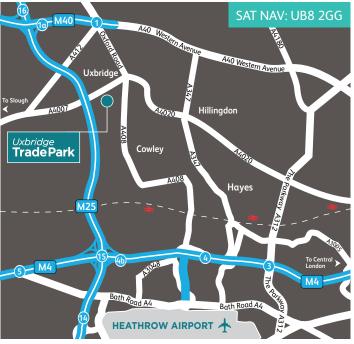

#### Location

Uxbridge Trade Park is located within one mile of Uxbridge Town Centre, between Cowley Road and the Uxbridge Trading Estate, which forms part of the town's established commercial area.

The scheme is also strategically located within 1.4 miles of M40/ A40 Junction 1, 3.5 miles from M25/M4 Junction 15/4b and 8 miles of Heathrow Airport. Uxbridge Underground station provides access to the Metropolitan and Piccadilly lines.

#### Travel Distances / Times

| Destination                  | Miles | Drive time |
|------------------------------|-------|------------|
| Uxbridge Underground Station | 1     | 4 mins     |
| M40/A40 Junction 1           | 1.4   | 6 mins     |
| M25/M4 Junctions 15/4b       | 3.5   | 4 mins     |
| Heathrow Airport             | 8     | 25 mins    |
| Central London               | 15    | 45 mins    |