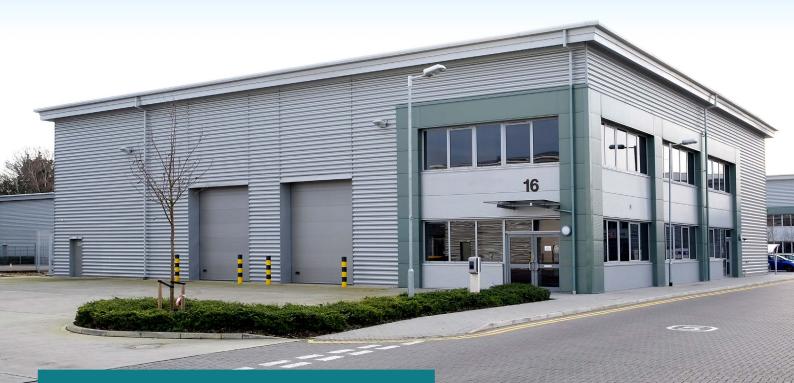

### TO LET

High Specification Detached Warehouse / Distribution unit

10,936 SQ FT

(1,016 SQ M)

#### Overview

Fully refurbished, high specification detached warehouse unit designed to meet the needs of modern businesses. The unit benefits from fully fitted first floor offices, the ability to fit out the undercroft to provide additional office space, two electric loading doors and generous car parking provision, including EV charging.