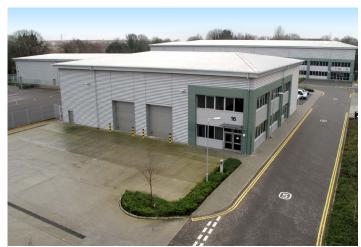

#### Overview

Fully refurbished, high specification detached warehouse unit designed to meet the needs of modern businesses. The unit benefits from fully fitted first floor offices, the ability to fit out the undercroft to provide additional office space, two electric loading doors and generous car parking provision, including EV charging.

#### Specification

- Single bay steel portal frame
- 7.2m clear eaves height
- Floor loading 37.5 kN/m2
- Two electric level access loading doors
- Excellent car parking ratio with EV charging
- 160kWh power supply