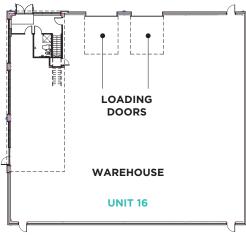

Ground Floor

First Floor

| Accommodation      | sq ft  | sq m  |
|--------------------|--------|-------|
| Unit 16            | 10,936 | 1,016 |
| Ground Floor       | 9,300  | 864   |
| First Floor Office | 1,636  | 152   |
| TOTAL              | 10,936 | 1,016 |