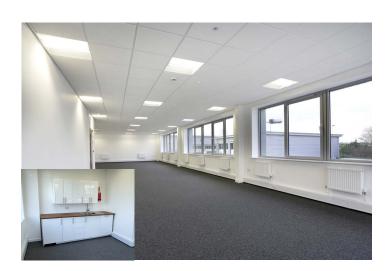

#### Overview

Fully refurbished, high specification detached warehouse unit designed to meet the needs of modern businesses. The unit benefits from fully fitted first floor offices, the ability to fit out the undercroft to provide additional office space, two electric loading doors and generous car parking provision, including EV charging.

- Fully fitted first floor offices with kitchenette
- New LED lighting & split Air Conditioning to offices
- Fire alarm
- Landscaped environment
- Secure entrance gate to the estate
- Suitable for B2, B8 and E use classes