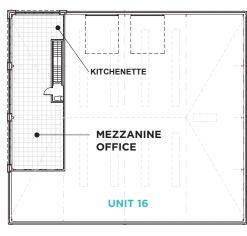

Ground Floor

First Floor

| Accommodation      | sq ft  | sq m  |
|--------------------|--------|-------|
| Unit 16            | 10,936 | 1,016 |
| Ground Floor       | 9,300  | 864   |
| First Floor Office | 1,636  | 152   |
| TOTAL              | 10,936 | 1,016 |

- Fully fitted first floor offices with kitchenette
- New LED lighting & split Air Conditioning to offices
- Fire alarm
- Landscaped environment
- Secure entrance gate to the estate
- Suitable for B2, B8 and E use classes