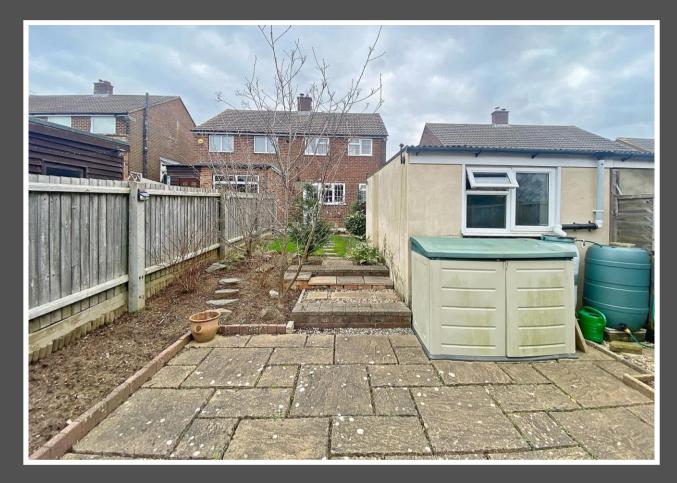

## Townfield Road, Flitwick, Bedfordshire MK45 1JE

This semi detached home is situated in a non-estate location and enjoys a westerly facing rear garden and excellent potential to improve and extend. Ideal for first time buyers or those wishing to downsize, the property is conveniently located close to Flitwick Lower School and approximately 0.6 miles to Flitwick train station - great for those who commute to work. Currently benefitting from two double bedrooms, the property has previously had three bedrooms and could be altered back should a 3rd bedroom or home office be required. An extension to the living room has made a much more practical living space that can accommodate a dining table where others can't.

"For me one of the main reasons for buying this property was the west facing garden which is a real sun trap and been great from growing veggies! The extension to the living room makes an enormous difference and has meant that it can easily accommodate a dining table which is a real bonus. Upstairs has the potential to create a small 3rd bedroom/office if needs be however a two bedroom layout works better for me and I consider myself to be fortunate to have such lovely neighbour's and be so close to local amenities and good transport links".