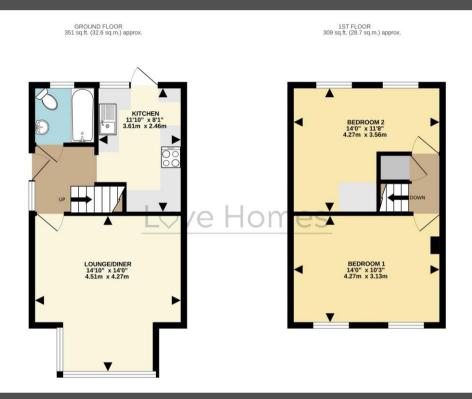

## Townfield Road, Flitwick, Bedfordshire MK45 1JE

This semi detached home is situated in a non-estate location and enjoys a westerly facing rear garden and excellent potential to improve and extend. Ideal for first time buyers or those wishing to downsize, the property is conveniently located close to Flitwick Lower School and approximately 0.6 miles to Flitwick train station - great for those who commute to work. Currently benefitting from two double bedrooms, the property has previously had three bedrooms and could be altered back should a 3rd bedroom or home office be required. An extension to the living room has made a much more practical living space that can accommodate a dining table where others can't.