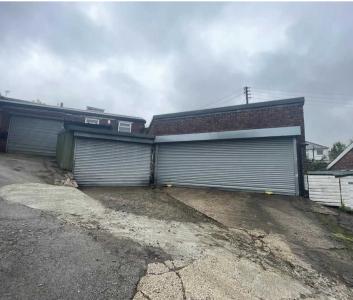

#### LOCATION

The units are located at the end of a cul-del-sac off Hole House Lane close to the centre of Stocksbridge.

#### **PROPERTY**

The four units are single storey of brick and block construction with flat roofs. Each unit has its own electronic security roller shutter door and electric meters. Unit 1 – Currently used as a Body Repair workshop, this is the largest unit with good size workshop area, spray booth and small workshop to the rear. There is a second roller shutter door to the rear which gives access to a small rear yard. Unit 2 – This is a good size unit with two large areas and is used by the current Tenant for storage. Unit 3 – Garage style unit with open plan area used as workshop and storage. Unit 4 – Garage style unit with open plan area used as workshop and storage. All units have power and lighting. There is a shared W.C to the rear of the units.