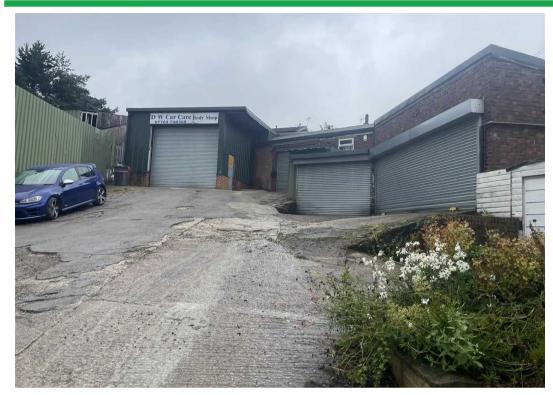

#### LOCATION

The units are located at the end of a cul-del-sac off Hole House Lane close to the centre of Stocksbridge.

#### **PROPERTY**

The four units are single storey of brick and block construction with flat roofs. Each unit has its own electronic security roller shutter door and electric meters. Unit 1 – Currently used as a Body Repair workshop, this is the largest unit with good size workshop area, spray booth and small workshop to the rear. There is a second roller shutter door to the rear which gives access to a small rear yard. Unit 2 – This is a good size unit with two large areas and is used by the current Tenant for storage. Unit 3 – Garage style unit with open plan area used as workshop and storage. Unit 4 – Garage style unit with open plan area used as workshop and storage. All units have power and lighting. There is a shared W.C to the rear of the units.