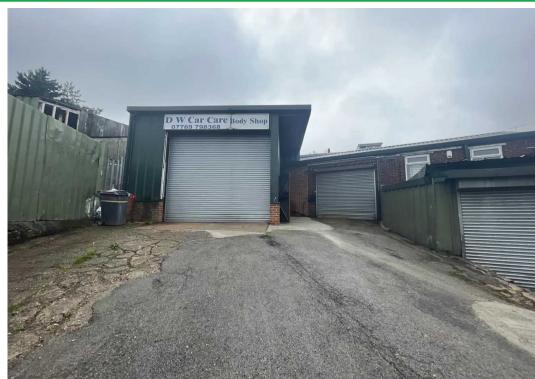

#### **PROPERTY**

The four units are single storey of brick and block construction with flat roofs. Each unit has its own electronic security roller shutter door and electric meters. Unit 1 – Currently used as a Body Repair workshop, this is the largest unit with good size workshop area, spray booth and small workshop to the rear. There is a second roller shutter door to the rear which gives access to a small rear yard. Unit 2 – This is a good size unit with two large areas and is used by the current Tenant for storage. Unit 3 – Garage style unit with open plan area used as workshop and storage. Unit 4 – Garage style unit with open plan area used as workshop and storage. All units have power and lighting. There is a shared W.C to the rear of the units.