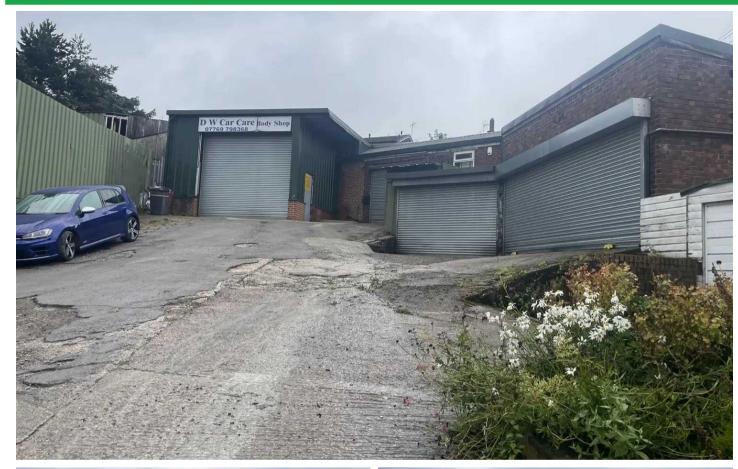

#### LOCATION

The units are located at the end of a cul-del-sac off Hole House Lane close to the centre of Stocksbridge.

#### **PROPERTY**

The four units are single storey of brick and block construction with flat roofs. Each unit has its own electronic security roller shutter door and electric meters. Unit 1 – Currently used as a Body Repair workshop, this is the largest unit with good size workshop area, spray booth and small workshop to the rear. There is a second roller shutter door to the rear which gives access to a small rear yard. Unit 2 – This is a good size unit with two large areas and is used by the current Tenant for storage. Unit 3 – Garage style unit with open plan area used as workshop and storage. Unit 4 – Garage style unit with open plan area used as workshop and storage. All units have power and lighting. There is a shared W.C to the rear of the units.