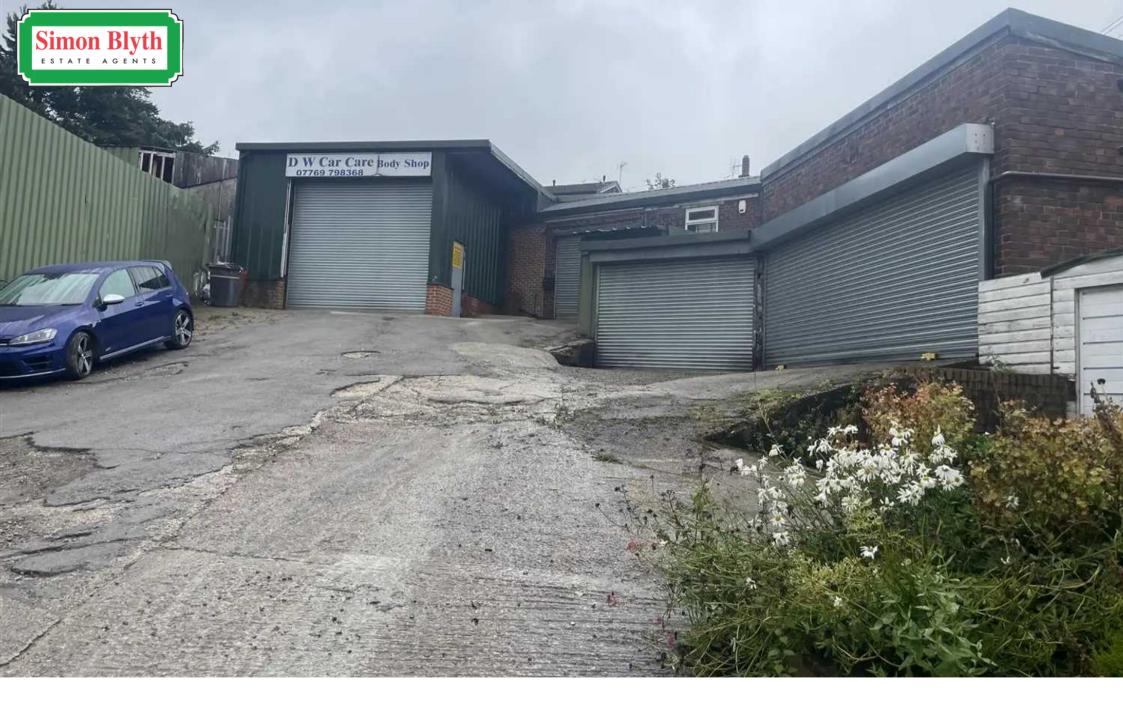

#### LOCATION

The units are located at the end of a cul-del-sac off Hole House Lane close to the centre of Stocksbridge.

#### **PROPERTY**

The four units are single storey of brick and block construction with flat roofs. Each unit has its own electronic security roller shutter door and electric meters. Unit 1 – Currently used as a Body Repair workshop, this is the largest unit with good size workshop area, spray booth and small workshop to the rear. There is a second roller shutter door to the rear which gives access to a small rear yard. Unit 2 – This is a good size unit with two large areas and is used by the current Tenant for storage. Unit 3 – Garage style unit with open plan area used as workshop and storage. Unit 4 – Garage style unit with open plan area used as workshop and storage. All units have power and lighting. There is a shared W.C to the rear of the units.