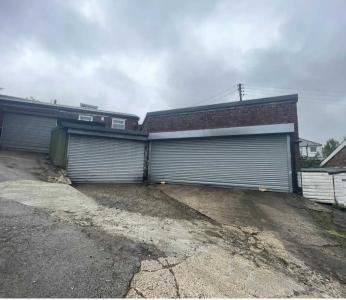

#### LOCATION

The units are located at the end of a cul-del-sac off Hole House Lane close to the centre of Stocksbridge.

#### **PROPERTY**

The four units are single storey of brick and block construction with flat roofs. Each unit has its own electronic security roller shutter door and electric meters. Unit 1 – Currently used as a Body Repair workshop, this is the largest unit with good size workshop area, spray booth and small workshop to the rear. There is a second roller shutter door to the rear which gives access to a small rear yard. Unit 2 – This is a good size unit with two large areas and is used by the current Tenant for storage. Unit 3 – Garage style unit with open plan area used as workshop and storage. Unit 4 – Garage style unit with open plan area used as workshop and storage. All units have power and lighting. There is a shared W.C to the rear of the units.