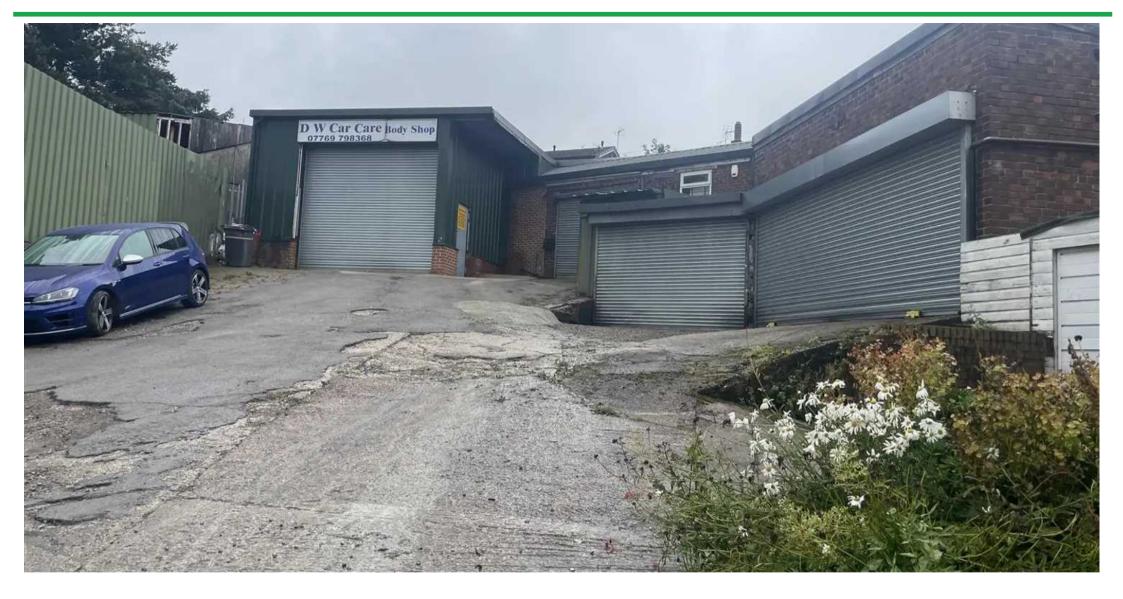

#### LOCATION

The units are located at the end of a cul-del-sac off Hole House Lane close to the centre of Stocksbridge.

#### **PROPERTY**

The four units are single storey of brick and block construction with flat roofs. Each unit has its own electronic security roller shutter door and electric meters. Unit 1 – Currently used as a Body Repair workshop, this is the largest unit with good size workshop area, spray booth and small workshop to the rear. There is a second roller shutter door to the rear which gives access to a small rear yard. Unit 2 – This is a good size unit with two large areas and is used by the current Tenant for storage. Unit 3 – Garage style unit with open plan area used as workshop and storage. Unit 4 – Garage style unit with open plan area used as workshop and storage. All units have power and lighting. There is a shared W.C to the rear of the units.