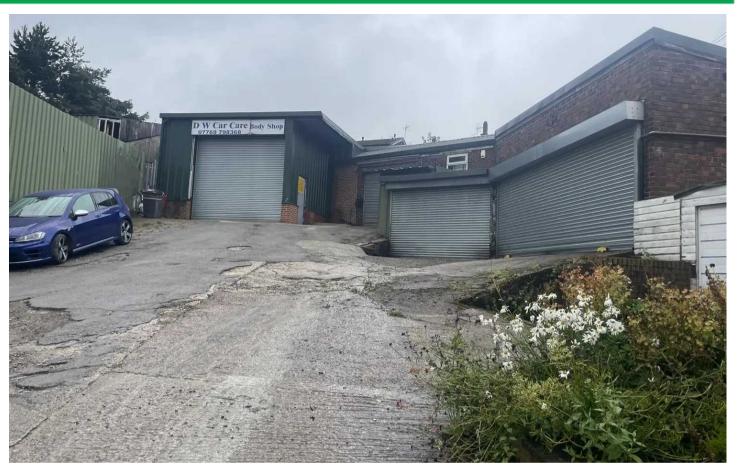

#### LOCATION

The units are located at the end of a cul-del-sac off Hole House Lane close to the centre of Stocksbridge.

#### **PROPERTY**

The four units are single storey of brick and block construction with flat roofs. Each unit has its own electronic security roller shutter door and electric meters. Unit 1 – Currently used as a Body Repair workshop, this is the largest unit with good size workshop area, spray booth and small workshop to the rear. There is a second roller shutter door to the rear which gives access to a small rear yard. Unit 2 – This is a good size unit with two large areas and is used by the current Tenant for storage. Unit 3 – Garage style unit with open plan area used as workshop and storage. Unit 4 – Garage style unit with open plan area used as workshop and storage. All units have power and lighting. There is a shared W.C to the rear of the units.