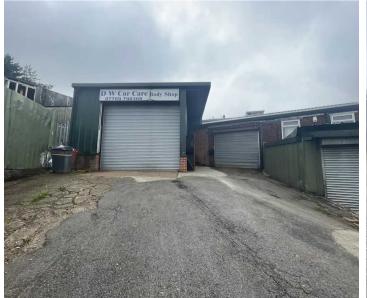

#### LOCATION

The units are located at the end of a cul-del-sac off Hole House Lane close to the centre of Stocksbridge.

#### **PROPERTY**

The four units are single storey of brick and block construction with flat roofs. Each unit has its own electronic security roller shutter door and electric meters. Unit 1 – Currently used as a Body Repair workshop, this is the largest unit with good size workshop area, spray booth and small workshop to the rear. There is a second roller shutter door to the rear which gives access to a small rear yard. Unit 2 – This is a good size unit with two large areas and is used by the current Tenant for storage. Unit 3 – Garage style unit with open plan area used as workshop and storage. Unit 4 – Garage style unit with open plan area used as workshop and storage. All units have power and lighting. There is a shared W.C to the rear of the units.