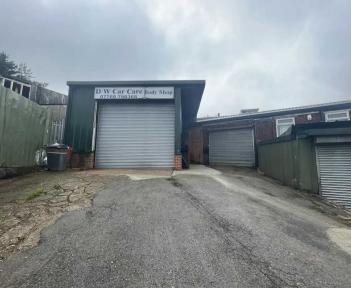

#### LOCATION

The units are located at the end of a cul-del-sac off Hole House Lane close to the centre of Stocksbridge.

#### **PROPERTY**

The four units are single storey of brick and block construction with flat roofs. Each unit has its own electronic security roller shutter door and electric meters. Unit 1 – Currently used as a Body Repair workshop, this is the largest unit with good size workshop area, spray booth and small workshop to the rear. There is a second roller shutter door to the rear which gives access to a small rear yard. Unit 2 – This is a good size unit with two large areas and is used by the current Tenant for storage. Unit 3 – Garage style unit with open plan area used as workshop and storage. Unit 4 – Garage style unit with open plan area used as workshop and storage. All units have power and lighting. There is a shared W.C to the rear of the units.