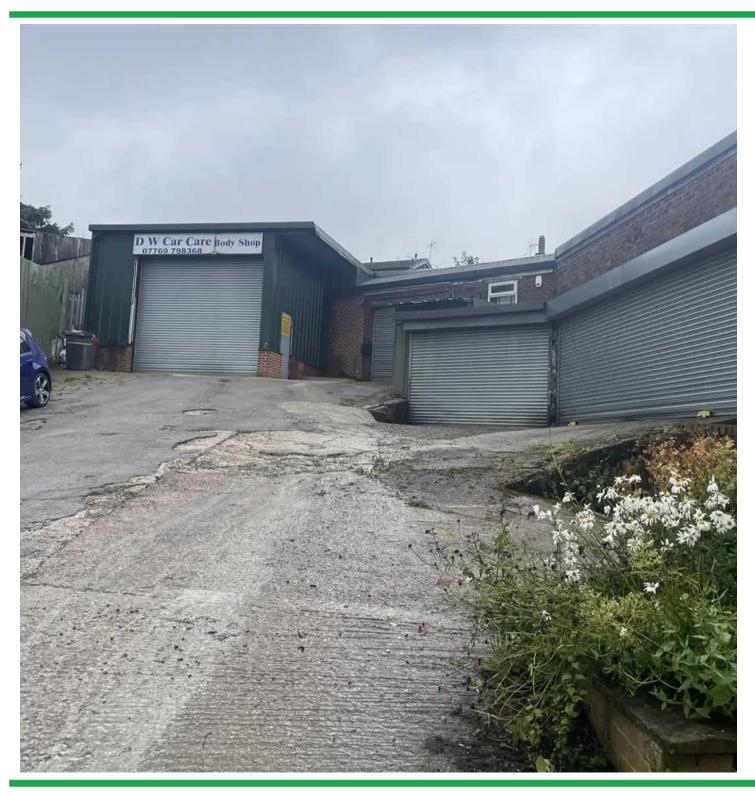

#### LOCATION

The units are located at the end of a cul-del-sac off Hole House Lane close to the centre of Stocksbridge.

#### **PROPERTY**

The four units are single storey of brick and block construction with flat roofs. Each unit has its own electronic security roller shutter door and electric meters. Unit 1 – Currently used as a Body Repair workshop, this is the largest unit with good size workshop area, spray booth and small workshop to the rear. There is a second roller shutter door to the rear which gives access to a small rear yard. Unit 2 – This is a good size unit with two large areas and is used by the current Tenant for storage. Unit 3 – Garage style unit with open plan area used as workshop and storage. Unit 4 – Garage style unit with open plan area used as workshop and storage. All units have power and lighting. There is a shared W.C to the rear of the units.