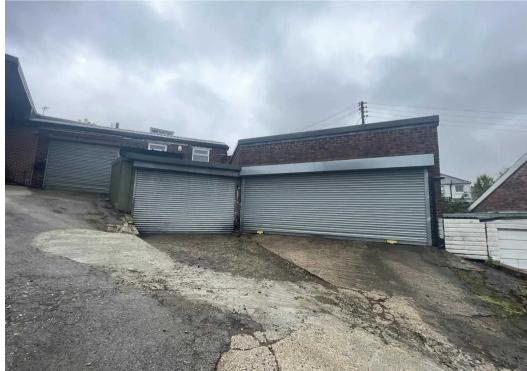

#### **PROPERTY**

The four units are single storey of brick and block construction with flat roofs. Each unit has its own electronic security roller shutter door and electric meters. Unit 1 – Currently used as a Body Repair workshop, this is the largest unit with good size workshop area, spray booth and small workshop to the rear. There is a second roller shutter door to the rear which gives access to a small rear yard. Unit 2 – This is a good size unit with two large areas and is used by the current Tenant for storage. Unit 3 – Garage style unit with open plan area used as workshop and storage. Unit 4 – Garage style unit with open plan area used as workshop and storage. All units have power and lighting. There is a shared W.C to the rear of the units.