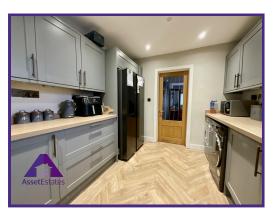

**Entrance** 

2'9" x 12'1" (0.9m x 3.7m)

Lounge/ Diner

11'3" x 22'2" (3.46m x 6.79m)

Kitchen

9' x 11'1" (2.76m x 3.4m)

**Bathroom** 

5'6" x 7'4" (1.71m x 2.27m)