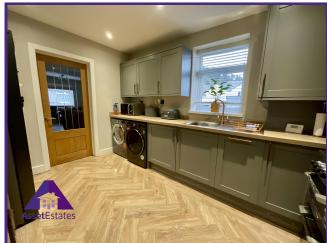

**Entrance** 

2'9" x 12'1" (0.9m x 3.7m)

Lounge/ Diner

11'3" x 22'2" (3.46m x 6.79m)

Kitchen

9' x 11'1" (2.76m x 3.4m)

**Bathroom** 

5'6" x 7'4" (1.71m x 2.27m)