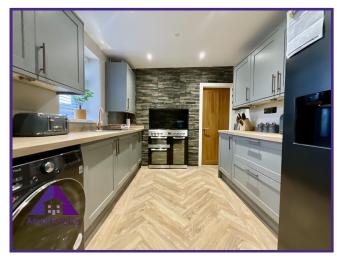

**Entrance** 

2'9" x 12'1" (0.9m x 3.7m)

Lounge/ Diner

11'3" x 22'2" (3.46m x 6.79m)

Kitchen

9' x 11'1" (2.76m x 3.4m)

**Bathroom** 

5'6" x 7'4" (1.71m x 2.27m)