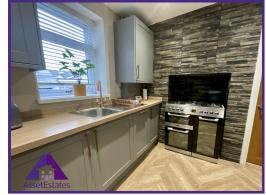

**Entrance** 

2'9" x 12'1" (0.9m x 3.7m)

Lounge/ Diner

11'3" x 22'2" (3.46m x 6.79m)

Kitchen

9' x 11'1" (2.76m x 3.4m)

**Bathroom** 

5'6" x 7'4" (1.71m x 2.27m)