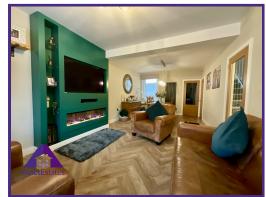

**Entrance** 

2'9" x 12'1" (0.9m x 3.7m)

Lounge/ Diner

11'3" x 22'2" (3.46m x 6.79m)

Kitchen

9' x 11'1" (2.76m x 3.4m)

**Bathroom** 

5'6" x 7'4" (1.71m x 2.27m)