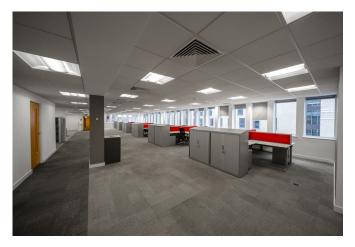

# FITTED OFFICE AVAILABLE - UP TO 6,427 SQ FT

| Available Size | 3,000 to 6,427 sq ft |
|----------------|----------------------|
| Rent           | Rent on application  |
| EPC Rating     | C (67)               |

### **Description**

Modern, open plan fitted office space.