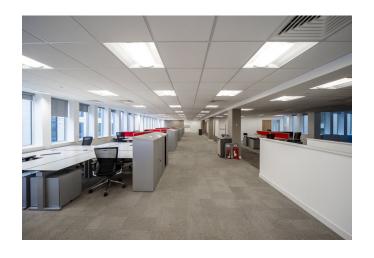

# FITTED OFFICE AVAILABLE - UP TO 6,427 SQ FT

| Available Size | 3,000 to 6,427 sq ft |
|----------------|----------------------|
| Rent           | Rent on application  |
| EPC Rating     | C (67)               |

### **Description**

Modern, open plan fitted office space.