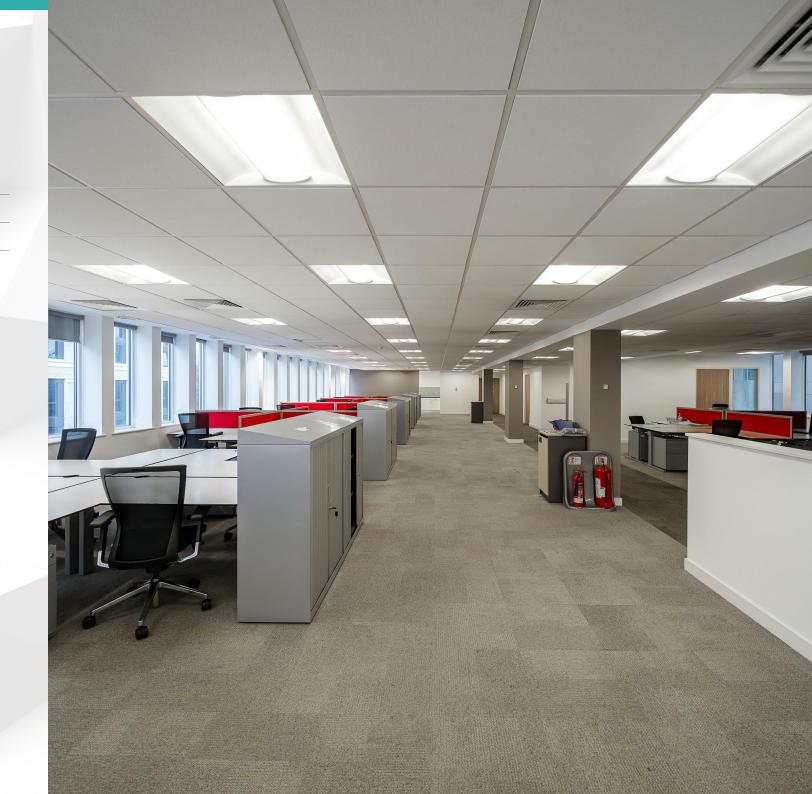

# FITTED OFFICE AVAILABLE - UP TO 6,427 SQ FT

| Available Size | 3,000 to 6,427 sq ft |
|----------------|----------------------|
| Rent           | Rent on application  |
| EPC Rating     | C (67)               |

- Central location
- Views over West Park
- Modern open plan office space
- Fitted condition with meeting rooms
- Shower facility
- Kitchen & break out space
- 3 parking spaces
- 10 minute walk from Central Southampton Train Station
- Reception and concierge service
- Lifts

### **Description**

Modern, open plan fitted office space.