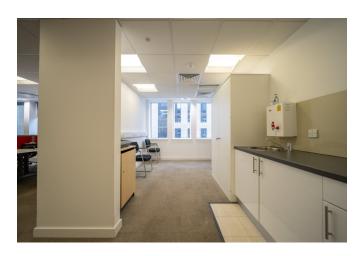

### **Description**

Modern, open plan fitted office space.

- Central location
- Views over West Park
- Modern open plan office space
- Fitted condition with meeting rooms
- Shower facility
- Kitchen & break out space
- 3 parking spaces
- 10 minute walk from Central Southampton Train Station
- Reception and concierge service
- Lifts