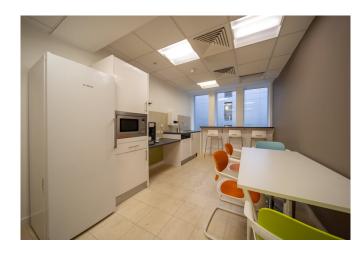

- Central location
- Views over West Park
- Modern open plan office space
- Fitted condition with meeting rooms
- Shower facility
- Kitchen & break out space
- 3 parking spaces
- 10 minute walk from Central Southampton Train Station
- Reception and concierge service
- Lifts