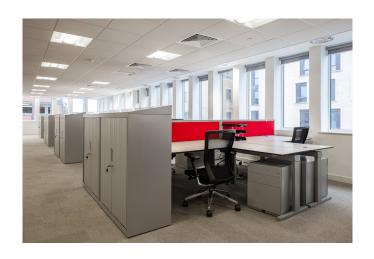

# FITTED OFFICE AVAILABLE - UP TO 6,427 SQ FT

| Available Size | 3,000 to 6,427 sq ft |
|----------------|----------------------|
| Rent           | Rent on application  |
| EPC Rating     | C (67)               |

- Central location
- Views over West Park
- Modern open plan office space
- Fitted condition with meeting rooms
- Shower facility
- Kitchen & break out space
- 3 parking spaces
- 10 minute walk from Central Southampton Train Station
- Reception and concierge service
- Lifts

### **Description**

Modern, open plan fitted office space.