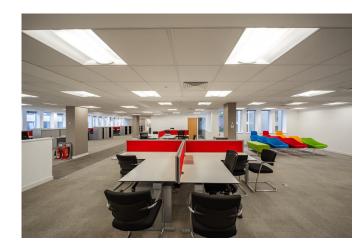

# FITTED OFFICE AVAILABLE - UP TO 6,427 SQ FT

| Available Size | 3,000 to 6,427 sq ft |
|----------------|----------------------|
| Rent           | Rent on application  |
| EPC Rating     | C (67)               |

- Central location
- Views over West Park
- Modern open plan office space
- Fitted condition with meeting rooms
- Shower facility
- Kitchen & break out space
- 3 parking spaces
- 10 minute walk from Central Southampton Train Station
- Reception and concierge service
- Lifts

### **Description**

Modern, open plan fitted office space.