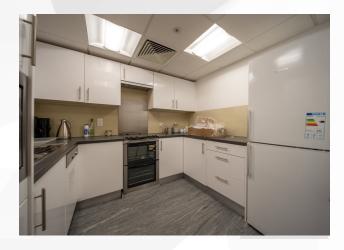

- Central location
- Views over West Park
- Modern open plan office space
- Fitted condition with meeting rooms
- Shower facility
- Kitchen & break out space
- 3 parking spaces
- 10 minute walk from Central Southampton Train Station
- Reception and concierge service
- Lifts

### **Description**

Modern, open plan fitted office space.