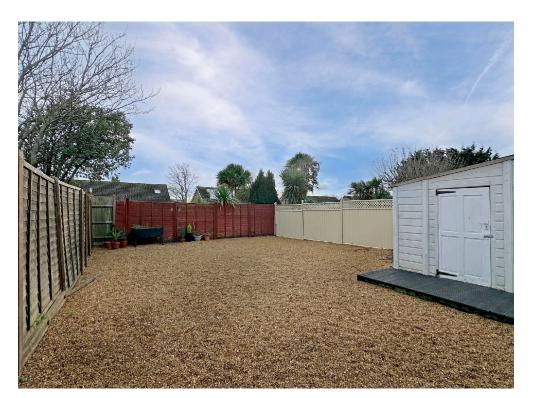

Externally there is an open plan frontage providing on-site parking. A shared driveway leads to the side/rear to the detached garage.

The generous rear garden has been laid to shingle for ease of maintenance with decking accessed from the kitchen and conservatory running along the side of the garage.