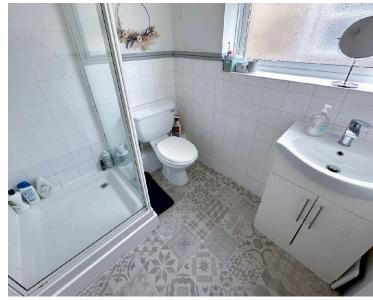

The sitting room boasts a chimney breast with display recess and leads through to the double glazed conservatory which provides access into the rear garden via double glazed French doors.

Bedrooms 1 & 2 are both front aspect rooms. In addition, there is a shower room with obscure double glazed window to the side, shower cubicle with fitted shower, close couple w.c. and wash basin with storage cupboard under.