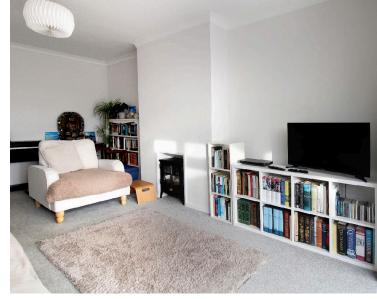

The sitting room boasts a chimney breast with display recess and leads through to the double glazed conservatory which provides access into the rear garden via double glazed French doors.

Bedrooms 1 & 2 are both front aspect rooms. In addition, there is a shower room with obscure double glazed window to the side, shower cubicle with fitted shower, close couple w.c. and wash basin with storage cupboard under.