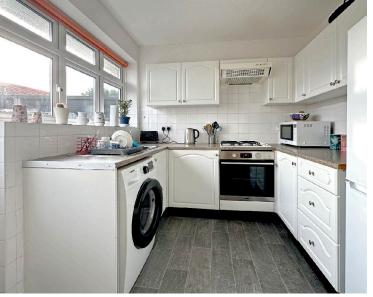

The kitchen is positioned at the rear of the property and boasts a comprehensive range of fitted units and work surfaces, inset single drainer sink unit with mixer tap, integrated four burner gas hob with hood over and oven under, space and plumbing for a washing machine, space for a free standing fridge/freezer along with a double glazed window and double glazed door to the rear providing access into the rear garden.