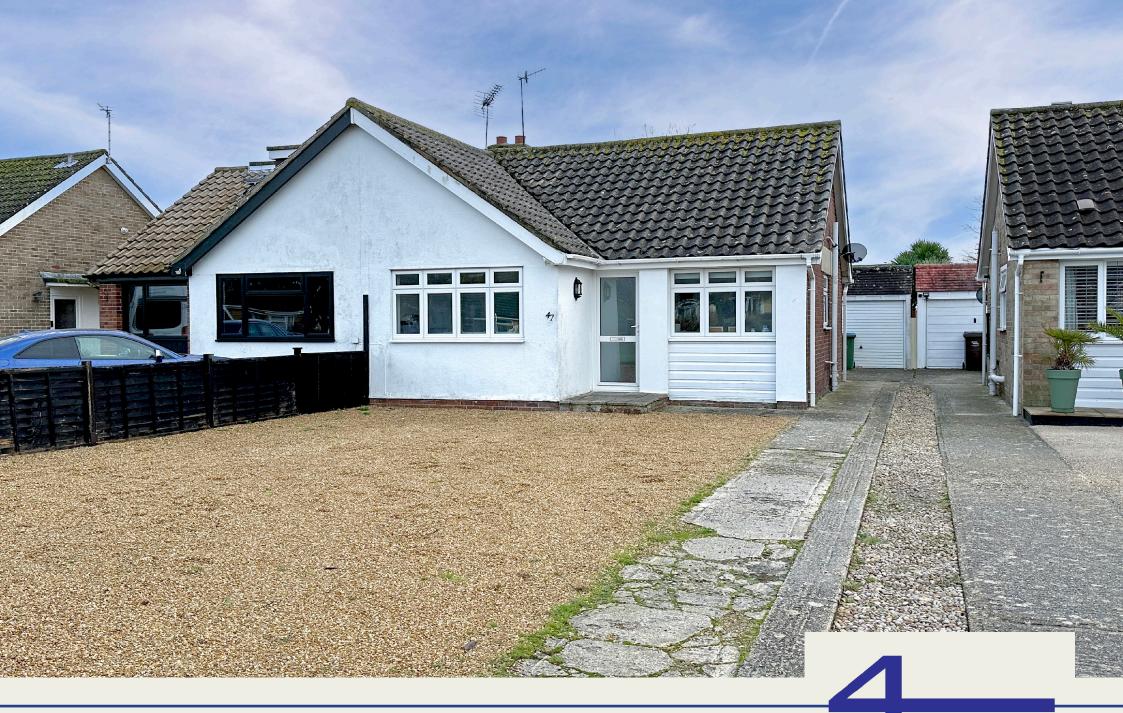

## Pagham | Bognor Regis | West Sussex | PO21 4RQ

- Two Bedroom Semi-Detached Bungalow
- Popular Residential Location
- Ample Parking & Garage
- NO ONWARD CHAIN
- 755 sq ft / 70.1 sq m

Offered For Sale with No Onward Chain, this semi-detached bungalow is situated within a popular residential location and offers entrance hall, rear aspect sitting room leading into a generous open plan pitched roof double glazed conservatory, modern fitted kitchen, two bedrooms and shower room, along with double glazing and a gas heating system via radiators. Externally there is on-site parking at the front, a shared driveway, detached garage and low maintenance fully enclosed rear garden.

Externally there is an open plan frontage providing on-site parking. A shared driveway leads to the side/rear to the detached garage.

The generous rear garden has been laid to shingle for ease of maintenance with decking accessed from the kitchen and conservatory running along the side of the garage.