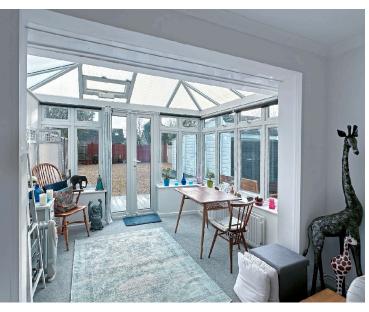

The sitting room boasts a chimney breast with display recess and leads through to the double glazed conservatory which provides access into the rear garden via double glazed French doors.

Bedrooms 1 & 2 are both front aspect rooms. In addition, there is a shower room with obscure double glazed window to the side, shower cubicle with fitted shower, close couple w.c. and wash basin with storage cupboard under.