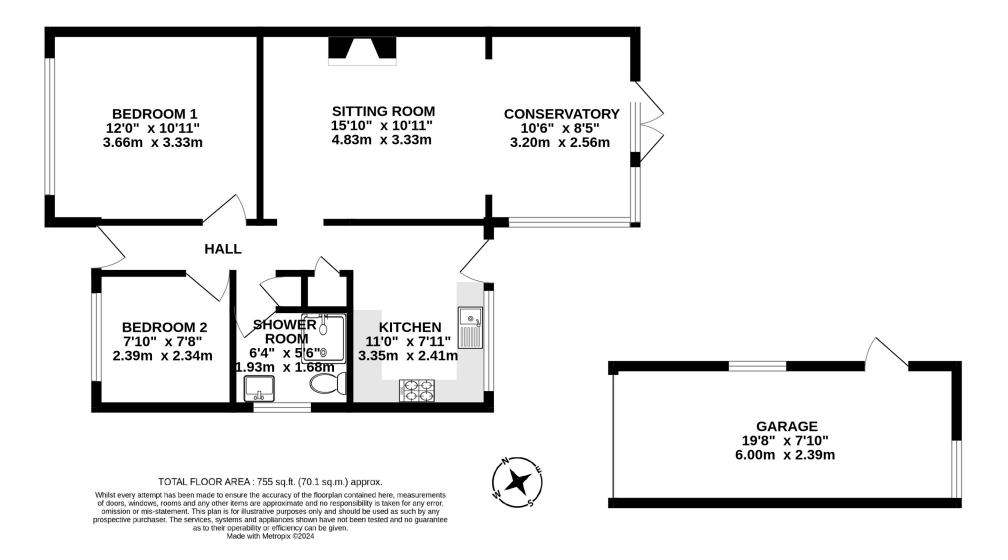

lazed French doors.

Bedrooms 1 & 2 are both front aspect rooms. In addition, there is a shower room with obscure double glazed window to the side, shower cubicle with fitted shower, close couple w.c. and wash basin with storage cupboard under.

Externally there is an open plan frontage providing on-site parking. A shared driveway leads to the side/rear to the detached garage.

The generous rear garden has been laid to shingle for ease of maintenance with decking accessed from the kitchen and conservatory running along the side of the garage.

N.B This property is offered For Sale with No Onward Chain.

**Current EPC Rating: D (67)** 

Council Tax: Band C (£1,871.85 p.a.

**Arun District Council / Pagham 2023 - 2024)** 





















## GROUND FLOOR 755 sq.ft. (70.1 sq.m.) approx.