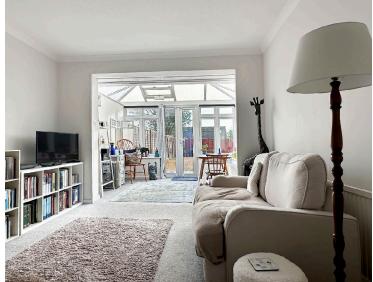

The sitting room boasts a chimney breast with display recess and leads through to the double glazed conservatory which provides access into the rear garden via double glazed French doors.

Bedrooms 1 & 2 are both front aspect rooms. In addition, there is a shower room with obscure double glazed window to the side, shower cubicle with fitted shower, close couple w.c. and wash basin with storage cupboard under.