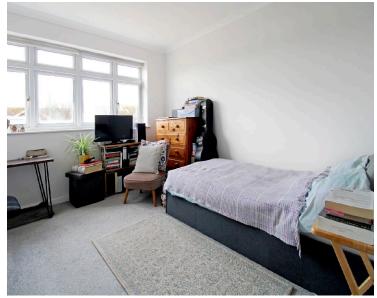

The sitting room boasts a chimney breast with display recess and leads through to the double glazed conservatory which provides access into the rear garden via double glazed French doors.

Bedrooms 1 & 2 are both front aspect rooms. In addition, there is a shower room with obscure double glazed window to the side, shower cubicle with fitted shower, close couple w.c. and wash basin with storage cupboard under.