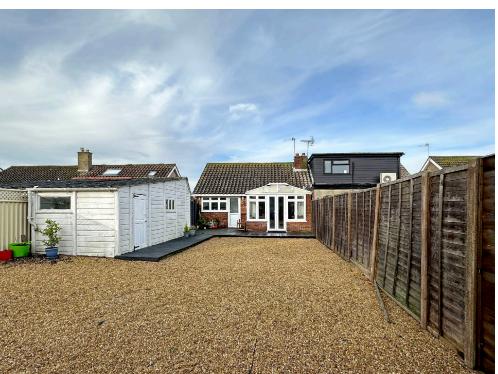

Externally there is an open plan frontage providing on-site parking. A shared driveway leads to the side/rear to the detached garage.

The generous rear garden has been laid to shingle for ease of maintenance with decking accessed from the kitchen and conservatory running along the side of the garage.