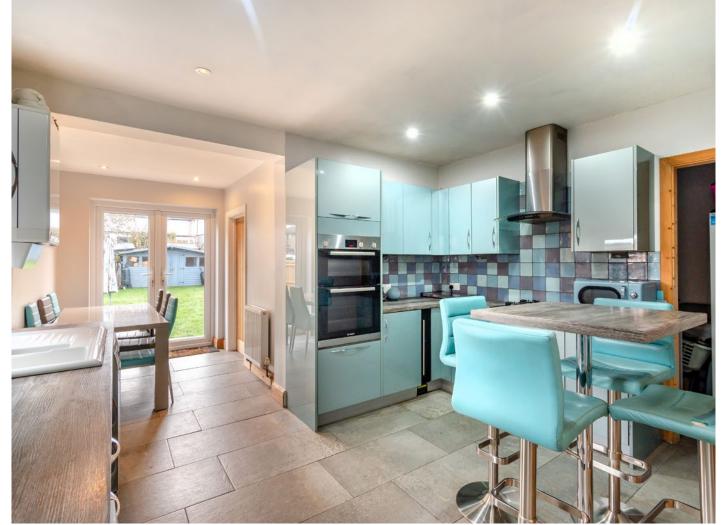

An extended and well-presented four bedroom, twobathroom family home situated within easy reach of local amenities, transport links and excellent schools.

The ground floor comprises an entrance porch and hallway with a guest cloakroom. There is a light and bright front aspect reception room with a feature fireplace and an impressive, open-plan kitchen/breakfast room that features modern units with integrated appliances, a breakfast bar and dining area, a utility room and French doors opening out to the garden.