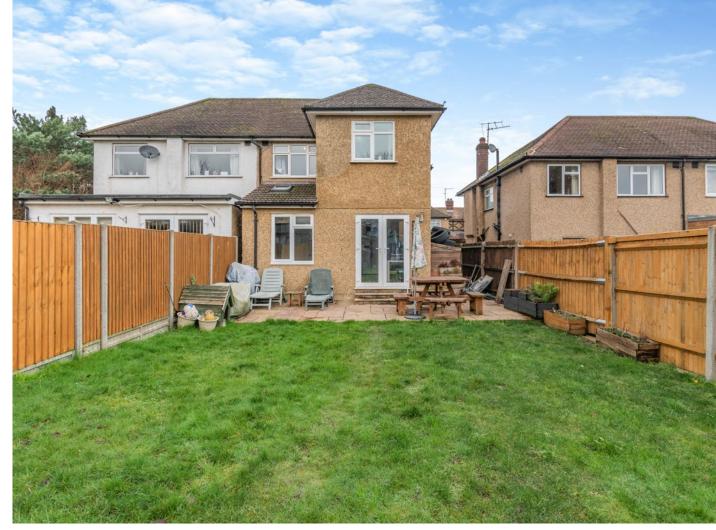

Externally, this lovely home offers a good-sized rear garden that is laid to lawn with a patio area. To the front there is a driveway providing off-street parking and side access to the rear garden.