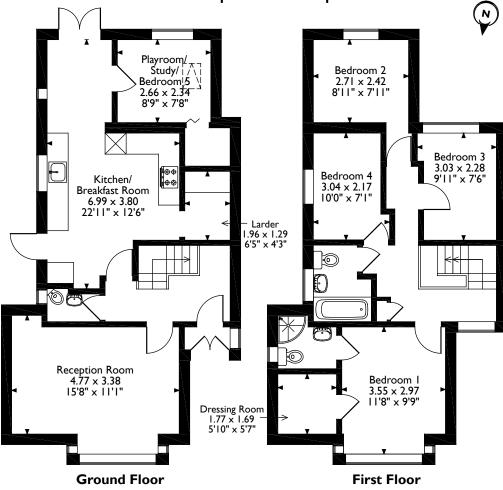

An extended and well-presented four bedroom, twobathroom family home situated within easy reach of local amenities, transport links and excellent schools.

The ground floor comprises an entrance porch and hallway with a guest cloakroom. There is a light and bright front aspect reception room with a feature fireplace and an impressive, open-plan kitchen/breakfast room that features modern units with integrated appliances, a breakfast bar and dining area, a utility room and French doors opening out to the garden.

Completing the ground floor is a playroom/study/bedroom five.

On the first floor is a principal bedroom boasting a dressing room and ensuite shower room, three further well-appointed bedrooms and a modern family bathroom.

## Ludlow Way, Rickmansworth, Hertfordshire Approximate Gross Internal Area I 10 Sq M/I 186 Sq Ft

Please note that the location of doors, windows and other items are approximate and this floorplan is to be used for illustrative purposes only. Unauthorized reproduction is prohibited.