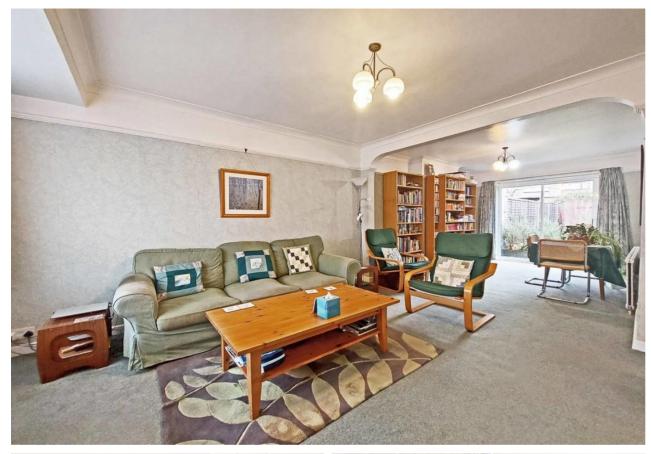

The accommodation comprises: Entrance porch, hallway, leading through to a spacious through living / dining room with a front aspect bay window and patio doors to the garden. Further off the hallway to the rear and completing the ground floor layout is the fitted kitchen, featuring a range of wall and base units.