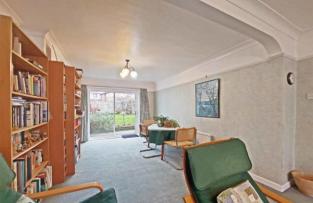

The accommodation comprises: Entrance porch, hallway, leading through to a spacious through living / dining room with a front aspect bay window and patio doors to the garden. Further off the hallway to the rear and completing the ground floor layout is the fitted kitchen, featuring a range of wall and base units.