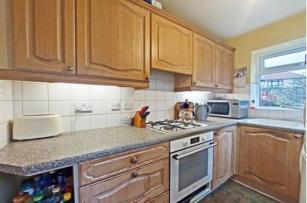

The accommodation comprises: Entrance porch, hallway, leading through to a spacious through living / dining room with a front aspect bay window and patio doors to the garden. Further off the hallway to the rear and completing the ground floor layout is the fitted kitchen, featuring a range of wall and base units.