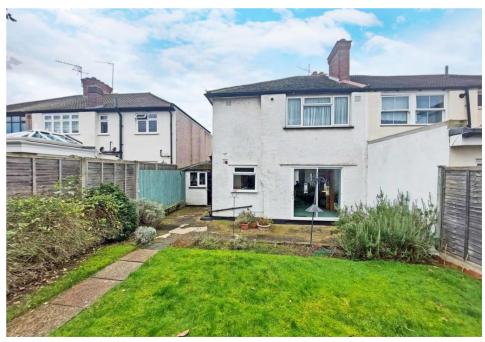

Access to the loft is via the hatch on the landing and it would lend itself, ideally, for conversion into a further double bedroom with ensuite, subject to the usual consents.

The property occupies a generous plot, with the private driveway to the front providing off street parking and access to the garage. The remainder of the front garden is laid to lawn. To the rear, the well-established garden extends to circa 45 ft. in length and is laid to lawn with a variety of shrubs, a patio area and timber shed, all set within fenced boundaries.