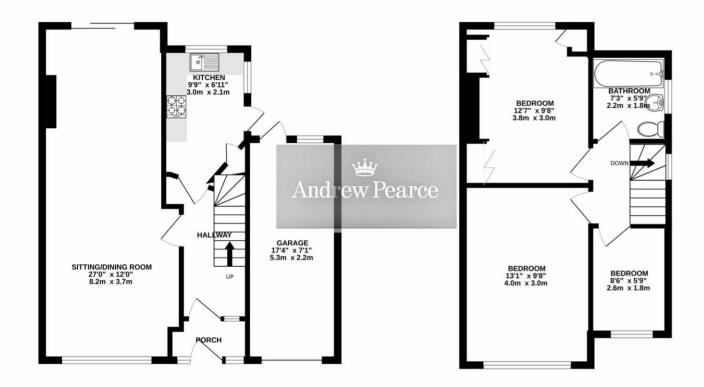

The accommodation comprises: Entrance porch, hallway, leading through to a spacious through living / dining room with a front aspect bay window and patio doors to the garden. Further off the hallway to the rear and completing the ground floor layout is the fitted kitchen, featuring a range of wall and base units.

To the first floor, the landing leads through to the principal bedroom with a bay window to the front aspect. The second double bedroom to the rear features fitted wardrobes and overlooks the garden and the single third bedroom is located to the front. Completing the overall layout is the family bathroom, featuring a three piece suite.

GROUND FLOOR 531 sq.ft. (49.3 sq.m.) approx. 1ST FLOOR 396 sq.ft. (36.8 sq.m.) approx.

## TOTAL FLOOR AREA: 927 sq.ft. (86.1 sq.m.) approx.

Whilst every attempt has been made to ensure the accuracy of the floorplan contained here, measurements of doors, windows, rooms and any other items are approximate and no responsibility is taken for any error, omission or mis-statement. This plan is for illustrative purposes only and should be used as such by any prospective purchaser. The services, systems and appliances shown have not been tested and no guarantee as to their operability or efficiency can be given.