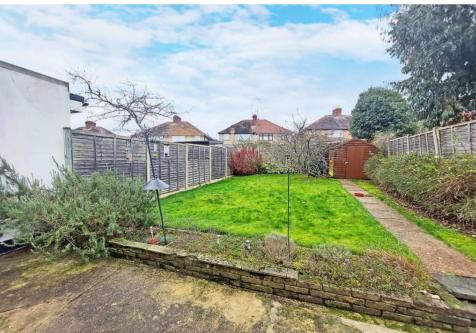

Access to the loft is via the hatch on the landing and it would lend itself, ideally, for conversion into a further double bedroom with ensuite, subject to the usual consents.

The property occupies a generous plot, with the private driveway to the front providing off street parking and access to the garage. The remainder of the front garden is laid to lawn. To the rear, the well-established garden extends to circa 45 ft. in length and is laid to lawn with a variety of shrubs, a patio area and timber shed, all set within fenced boundaries.