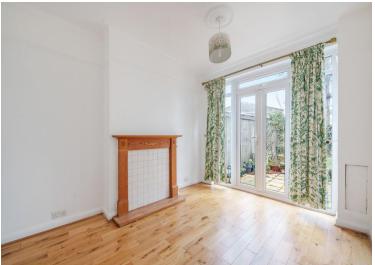

#### PORCH

**ENTRANCE HALL** 

SITTING ROOM 14' 6" x 12' 4" (4.42m x 3.76m)

**DINING ROOM** 12' 7" x 9' 9" (3.84m x 2.97m)

KITCHEN 10' 6" x 7' 9" (3.2m x 2.36m)