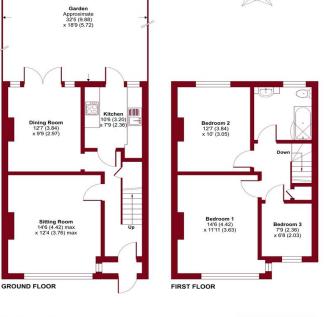

#### Acre Lane, Carshalton, SM5 Approximate Area = 965 sq ft / 89.6 sq m For identifi only - Not to

🔆 PAUL GRAHAM

#### PORCH

**ENTRANCE HALL** 

SITTING ROOM 14' 6" x 12' 4" (4.42m x 3.76m)

**DINING ROOM** 12' 7" x 9' 9" (3.84m x 2.97m)

KITCHEN 10' 6" x 7' 9" (3.2m x 2.36m)

#### GARDEN

BEDROOM 1 14' 6" x 11' 11" (4.42m x 3.63m)

BEDROOM 2 12' 7" x 10' 0" (3.84m x 3.05m)

BEDROOM 3 7' 9" x 6' 8" (2.36m x 2.03m)

#### **BATHROOM**