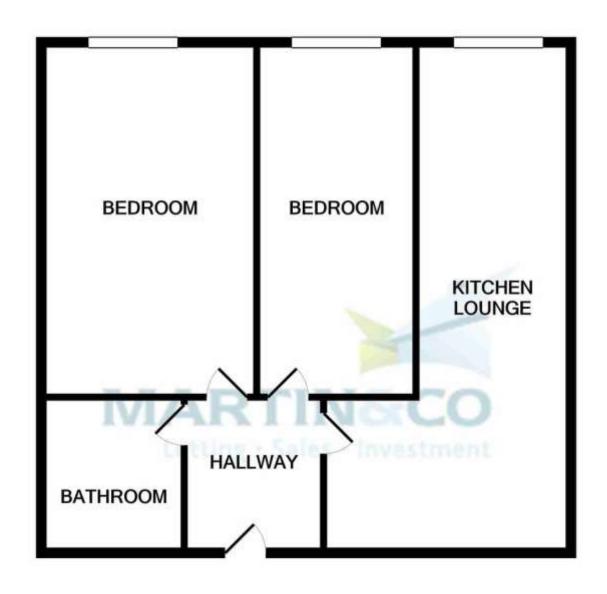

#### TOTAL APPROX. FLOOR AREA 576 SQ.FT. (53.5 SQ.M.)

Whilst every attempt has been made to ensure the accuracy of the floor plan contained here, measurements of doors, windows, rooms and any other items are approximate and no responsibility is taken for any error, advised to ned within omission, or mis-statement. This plan is for illustrative purposes only and should be used as such by any omission, or mis-statement. embarkir prospective purchaser. The services, systems and appliances shown have not been tested and no guarantee dingly any as to their operability or efficiency can be given Made with Metropix ©2022

LOUNGE 7' 1" x 16' 8" (2.18m x 5.10m)

KITCHEN 11' 4" x 7' 1" (3.46m x 2.18m)

BEDROOM 7' 4" x 16' 4" (2.25m x

BATHROOM 5' 7" x 7' 1" (1.71m x 2.18m)

BEDROOM 9' 11" x 16' 4" (3.03m x 4.99m)