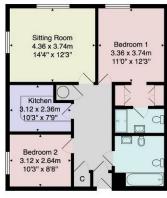

Tenure - Leasehold

Council Tax Band - D

Total Area: 71.4 m² ... 768 ft²

All measurements are approximate and for display purposes only.

No liability is accepted by either the agency or Box Property Solutions Ltd as to the exact measurements of the rooms.

Box Property Solutions Ltd retains the copyright on this plan and allows agents to use it with agreed permission. Copyright 2017 Ac2