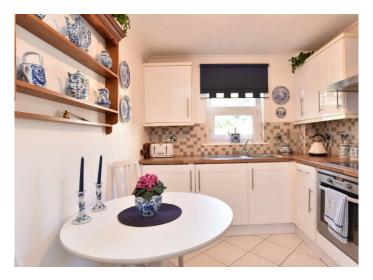

#### **KITCHEN**

A range of wall and base units and work surfaces with inset sink. Electric hob with extractor hood above, integrated electric oven, integrated fridge and freezer.