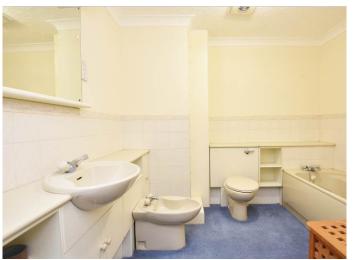

# **EN-SUITE SHOWER ROOM**

With low-flush WC, washbasin set within a vanity unit, and shower. Tiling to walls and floor.

#### **BATHROOM**

With low-flush WC, washbasin with storage below, bidet and bath.