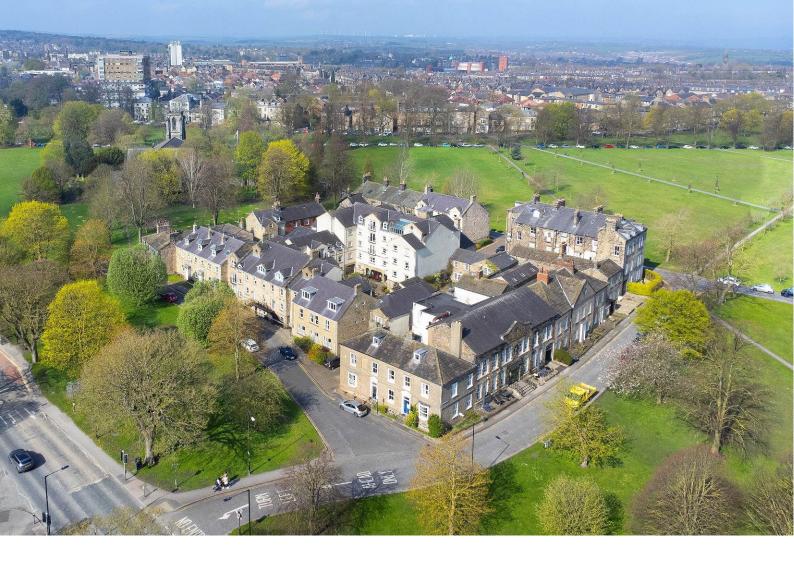

# 12 Church Square Mansions, Harrogate, HG1 4SS

A superb two-bedroomed first-floor retirement apartment forming part of this exclusive Strayside retirement development within the heart of Harrogate, convenient for all of the town's amenities.

A particular feature of the apartment is the pleasant aspect looking towards the famous Stray.

Located in a pleasant position within the building, on the first floor, this excellent apartment offers immaculately presented accommodation appointed to a high standard, with the benefit of lift access, two double bedrooms, kitchen and ensuite shower room plus house bathroom and double glazing. The property is ready for immediate occupation and an early internal inspection is strongly recommended.

### OUTSIDE

Church Square Mansions has the benefit of private, enclosed courtyard gardens for use by the residents and is situated within the heart of the Stray.