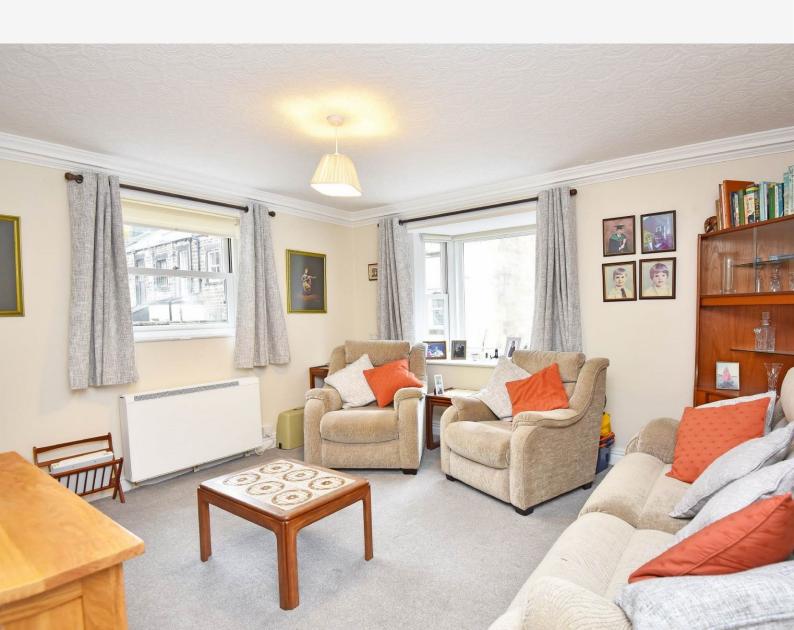

#### SITTING ROOM

A generous reception room with windows to front and side overlooking the Stray.