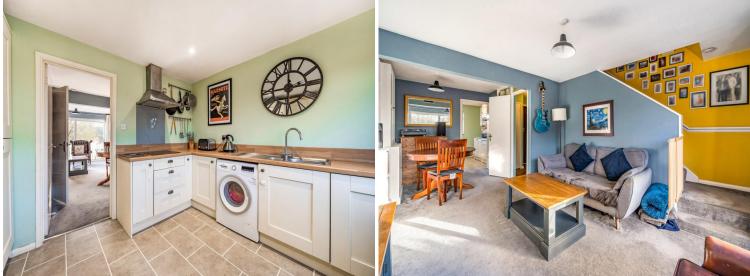

## **ENTRANCE HALL**

**SITTING ROOM** 19' 10" x 14' 6" (6.05m x 4.42m)

KITCHEN 10' 10" x 10' 2" (3.3m x 3.1m)

**BALCONY** 

**LANDING** 

**BEDROOM 1** 11' 5" x 11' 4" (3.48m x 3.45m)

**BEDROOM 2** 10' 10" x 10' 1" (3.3m x 3.07m)