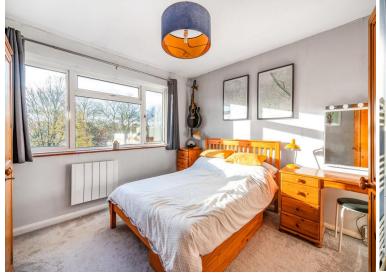

## **ENTRANCE HALL**

**SITTING ROOM** 19' 10" x 14' 6" (6.05m x 4.42m)

KITCHEN 10' 10" x 10' 2" (3.3m x 3.1m)

**BALCONY** 

**LANDING** 

**BEDROOM 1** 11' 5" x 11' 4" (3.48m x 3.45m)

**BEDROOM 2** 10' 10" x 10' 1" (3.3m x 3.07m)