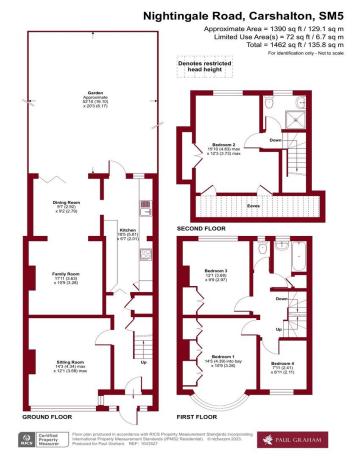

## **ENTRANCE HALL**

SITTING ROOM 14' 3" x 12' 1" (4.34m x 3.68m) FAMILY ROOM 11' 11" x 10' 9" (3.63m x 3.28m) DINING ROOM 9' 7" x 9' 2" (2.92m x 2.79m) KITCHEN 18' 5" x 6' 7" (5.61m x 2.01m) GARDEN 52' 10" x 20' 3" (16.1m x 6.17m) BEDROOM 1 14' 5" x 10' 9" (4.39m x 3.28m) BEDROOM 2 15' 10" x 12' 3" (4.83m x 3.73m) BEDROOM 3 12' 1" x 9' 9" (3.68m x 2.97m) BEDROOM 4 7' 11" x 6' 11" (2.41m x 2.11m) BATHROOM