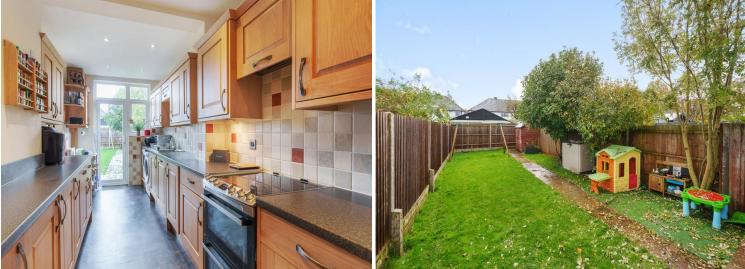

## 68 Nightingale Road, Carshalton, SM5 2EN | Guide Price £575,000 Freehold

Introducing an inviting four bedroom terraced house on Nightingale Road. This extended property seamlessly blends modern comfort with charm. Featuring two bathrooms, two reception rooms, a separate kitchen, and a private rear garden, this home is designed for both family living and entertaining. The spacious living room sets a warm tone, complemented by versatile reception spaces that can be tailored to your lifestyle. The separate kitchen offers both style and functionality, with easy access to a delightful outdoor space. A further benefit is the convenience of off-road parking for two

## **ENTRANCE HALL**

SITTING ROOM 14' 3" x 12' 1" (4.34m x 3.68m) FAMILY ROOM 11' 11" x 10' 9" (3.63m x 3.28m) DINING ROOM 9' 7" x 9' 2" (2.92m x 2.79m) KITCHEN 18' 5" x 6' 7" (5.61m x 2.01m) GARDEN 52' 10" x 20' 3" (16.1m x 6.17m) BEDROOM 1 14' 5" x 10' 9" (4.39m x 3.28m) BEDROOM 2 15' 10" x 12' 3" (4.83m x 3.73m) BEDROOM 3 12' 1" x 9' 9" (3.68m x 2.97m) BEDROOM 4 7' 11" x 6' 11" (2.41m x 2.11m) BATHROOM