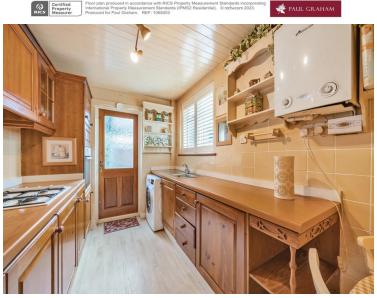

### Meadow Road, Sutton, SM1

**ENTRANCE HALL** 

**DINING ROOM** 12' 1" x 11' 7" (3.68m x 3.53m)

**SITTING ROOM** 13' 11" x 9' 11" (4.24m x 3.02m)

**EXTENDED SITTING ROOM** 10' 10" x 8' 11" (3.3m x 2.72m)

**KITCHEN** 13' 5" x 7' 5" (4.09m x 2.26m)