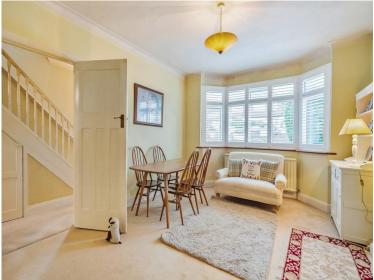

### Meadow Road, Sutton, SM1

**ENTRANCE HALL** 

**DINING ROOM** 12' 1" x 11' 7" (3.68m x 3.53m)

**SITTING ROOM** 13' 11" x 9' 11" (4.24m x 3.02m)

**EXTENDED SITTING ROOM** 10' 10" x 8' 11" (3.3m x 2.72m)

**KITCHEN** 13' 5" x 7' 5" (4.09m x 2.26m)