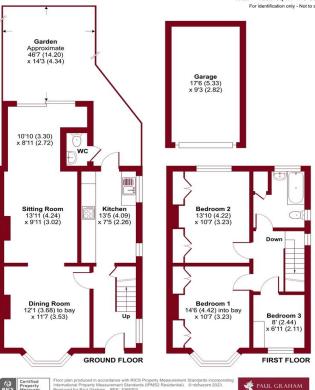

### Meadow Road, Sutton, SM1

**ENTRANCE HALL** 

**DINING ROOM** 12' 1" x 11' 7" (3.68m x 3.53m)

**SITTING ROOM** 13' 11" x 9' 11" (4.24m x 3.02m)

**EXTENDED SITTING ROOM** 10' 10" x 8' 11" (3.3m x 2.72m)

**KITCHEN** 13' 5" x 7' 5" (4.09m x 2.26m)

wc

**GARDEN** 46' 7" x 14' 3" (14.2m x 4.34m)

**BEDROOM 1** 14' 6" x 10' 7" (4.42m x 3.23m)

**BEDROOM 2** 13' 10" x 10' 7" (4.22m x 3.23m)

**BEDROOM 3** 8' 0" x 6' 11" (2.44m x 2.11m)

**BATHROOM** 

**GARAGE** 17' 6" x 9' 3" (5.33m x 2.82m)