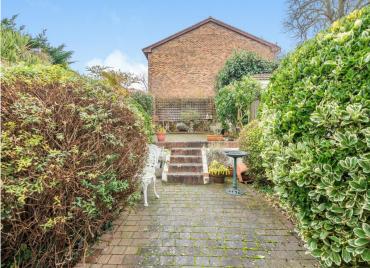

wc

**GARDEN** 46' 7" x 14' 3" (14.2m x 4.34m)

**BEDROOM 1** 14' 6" x 10' 7" (4.42m x 3.23m)

**BEDROOM 2** 13' 10" x 10' 7" (4.22m x 3.23m)

**BEDROOM 3** 8' 0" x 6' 11" (2.44m x 2.11m)

**BATHROOM** 

**GARAGE** 17' 6" x 9' 3" (5.33m x 2.82m)