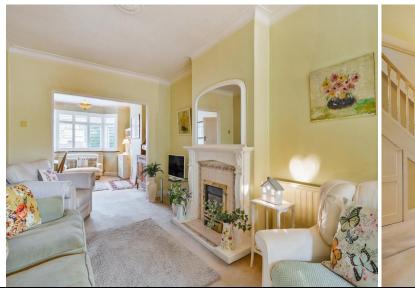

### Meadow Road, Sutton, SM1

**ENTRANCE HALL** 

**DINING ROOM** 12' 1" x 11' 7" (3.68m x 3.53m)

**SITTING ROOM** 13' 11" x 9' 11" (4.24m x 3.02m)

**EXTENDED SITTING ROOM** 10' 10" x 8' 11" (3.3m x 2.72m)

**KITCHEN** 13' 5" x 7' 5" (4.09m x 2.26m)